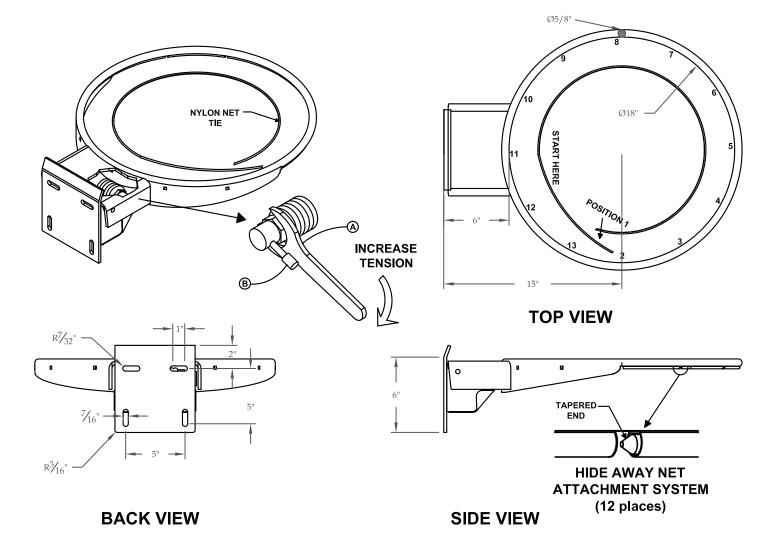

## GBA-600 ADJUSTABLE BREAKAWAY BASKETBALL GOAL

Official Basketball Goal is manufactured to meet all NBA, WNBA, NCAA and NFSHSA regulations. 18" inside diameter ring is manufactured out of 5/8"diameter steel rod. Bracing of the ring is by 3/16" die cut steel brace welded to the underside of the ring. Hideaway net attachment system located on the underside of the ring to secure the anti-whip net (included). The ring shall be attached to a positive lock pressure release mechanism that allows the ring to release when someone "slam dunks" the ball or hangs on the ring. This mechanism also absorbs the energy associated with those actions. The goal is pre-set to 180lbs-230lbs. The mechanism is completely field adjustable and can be set to provide rebound characteristics that are the identical characteristics of non-movable rings per the latest NCAA recommendations.

The attachment mechanism shall position the inside of the ring 6" from the face of the backboard. The complete goal shall be finished in a durable orange finish. Complete with mounting hardware, the GBA-600 incorporates a mounting plate that adapts to the majority of backboards sold.