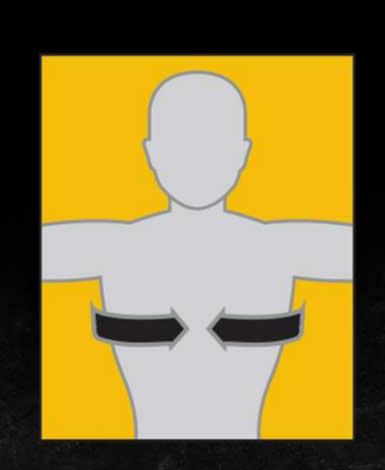

## **HOW TO MEASURE**

Place tape measure under your arms at the fullest part of your chest while in a neutral breathing position.

Wrap the tape measure around your body until your fingers meet and mark the measurement.