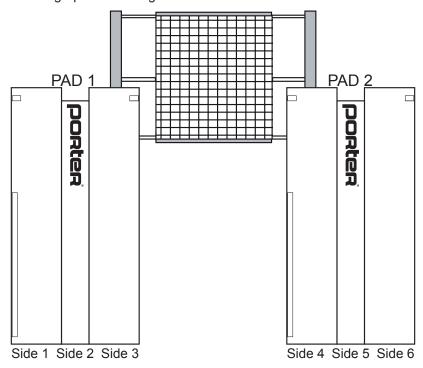

Sketch in the boxes below. Sketches should mainly indicate position of logo and letters and proportion of each. No exceptional artistic skill necessary. After submitting this worksheet, Porter may supply up to 3 designs for you to choose from for your graphic pads. Excessive revisions or additional proofs will require an art fee.

By providing a sketch below, the most accurate and desirable designs can be created. Please sketch on each side of each pad you would like design to appear.

You will need to order an XXSP version of the pad for graphics.