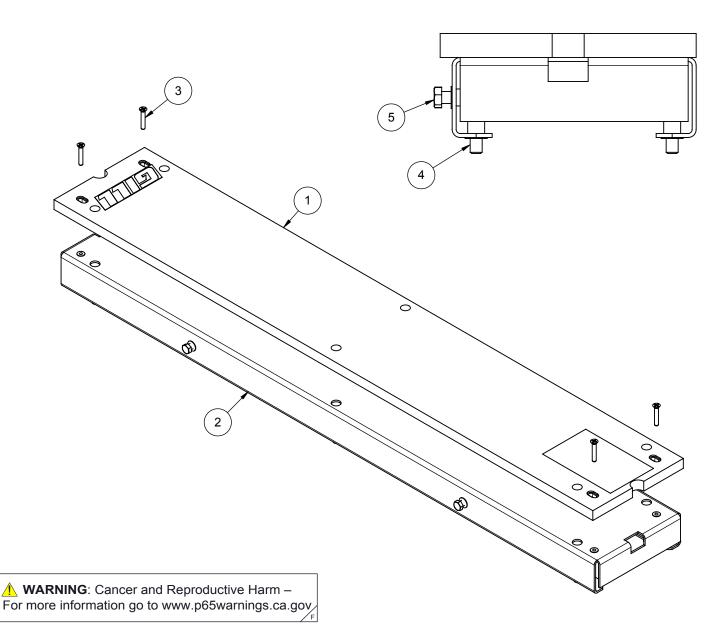

The 444S consists of a take off board assembly and an installation tray.

The take off board assembly has an adjustable aluminum base board. The weather resistant composite take off board is 3/4" thick. The take off board and base board have holes in them so that the base board can be leveled from the top down.

Meets NFHS rules

Meets NCAA rules

|   | PART#  | DESCRIPTION                                | QTY |
|---|--------|--------------------------------------------|-----|
| 1 | 44405  | 444 System Composite Take Off Board; White | 1   |
| 2 | P44402 | Leveling Base Board                        | 1   |
| 3 | M2257  | 1/4"-20 x 1.5" SS FH Phillips Screw        | 4   |
| 4 | M2530  | 3/8"-16 x 1.5" SS Socket Cap Screw         | 6   |
| 5 | M2787  | 3/18"-16 x 1" Hex Head Bolt; SS            | 2   |