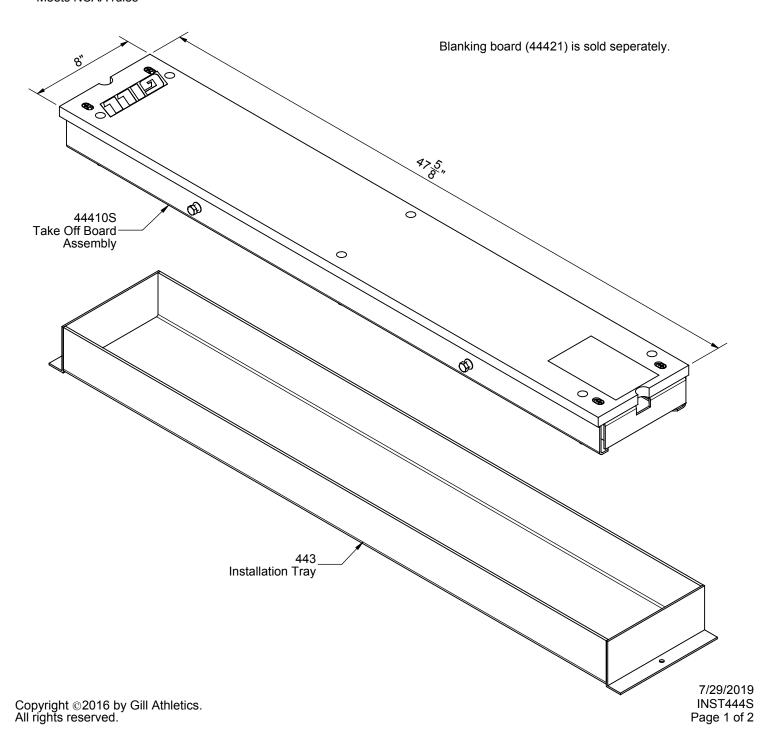

The 444S consists of a take off board assembly and an installation tray.

The take off board assembly has an adjustable aluminum base board. The weather resistant composite take off board is 3/4" thick. The take off board and base board have holes in them so that the base board can be leveled from the top down.