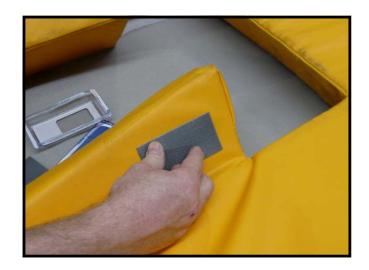

## 719 - SAFETYMAX BOX COLLAR INSTALLATION INSTRUCTIONS

www.gillathletics.com 800-637-3090

1. Clean the side walls of the pole vault box.

- 4. Carefully lay the box collar down over the pole vault box so that the back face of the box is even with the face of the pad. Also, ensure that the box collar is centered left to right.
- Press the wings against the side walls of the pole vault box so that the loop side of the Velcro patches adhere to the pole vault box.

- 2. Apply the hook side of the Velcro patches to the under-side of the wings.
- 3. Attach the loop patches to the hook patches and remove the backing from the loop patches.

Section A-A