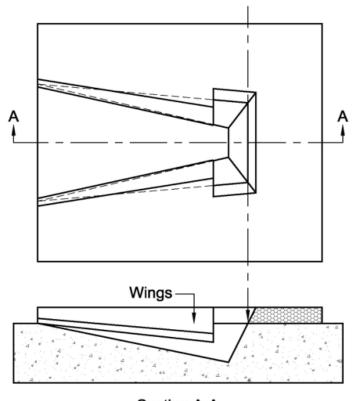

## 719 - SAFETYMAX BOX COLLAR INSTALLATION INSTRUCTIONS

www.gillathletics.com 800-637-3090

1. Clean the side walls of the pole vault box.

- 4. Carefully lay the box collar down over the pole vault box so that the back face of the box is even with the face of the pad. Also, ensure that the box collar is centered left to right.
- Press the wings against the side walls of the pole vault box so that the loop side of the Velcro patches adhere to the pole vault box.

- 2. Apply the hook side of the Velcro patches to the under-side of the wings.
- 3. Attach the loop patches to the hook patches and remove the backing from the loop patches.

Section A-A