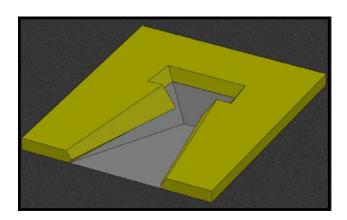

## 719 - SAFETYMAX BOX COLLAR INSTALLATION INSTRUCTIONS

www.gillathletics.com 800-637-3090

1. Clean the side walls of the pole vault box.

- 4. Carefully lay the box collar down over the pole vault box so that the back face of the box is even with the face of the pad. Also, ensure that the box collar is centered left to right.
- Press the wings against the side walls of the pole vault box so that the loop side of the Velcro patches adhere to the pole vault box.

- 2. Apply the hook side of the Velcro patches to the under-side of the wings.
- 3. Attach the loop patches to the hook patches and remove the backing from the loop patches.

Section A-A