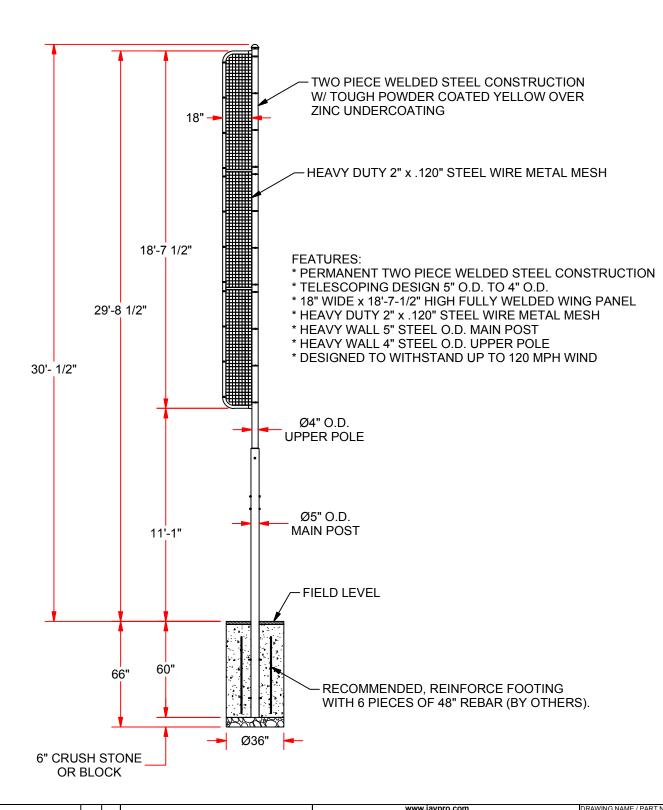

## **BBFP-30**

## 30 FT PROFESSIONAL FOUL POLE

| RE       | DESCRIPTION     | IDATE                                      | BY      |                                                                                                        | www.jaypro.com                                                     | DRAWING NAME / FART NUMBER. |             |
|----------|-----------------|--------------------------------------------|---------|--------------------------------------------------------------------------------------------------------|--------------------------------------------------------------------|-----------------------------|-------------|
| L        | V. BEOOKII HOW  | DATE                                       | В       |                                                                                                        | Cons Equipm                                                        | BBFP-30                     |             |
| -        | INITIAL RELEASE | 8/27                                       | Moune T |                                                                                                        |                                                                    |                             | ISSUE DATE: |
|          |                 |                                            |         | BBFP-30 30 FT PROFESSIONAL FOUL POLE                                                                   |                                                                    | Moune T.                    | 12/16/2011  |
| $\vdash$ |                 | -                                          | +       | 30 FT PROFESSIONAL FOOL FOLE                                                                           | FAX: PHONE:                                                        | CHK'D BY:                   | CHK DATE:   |
|          |                 |                                            |         |                                                                                                        | 860.444.1779 (SALES) 800.243.0533 (TOLL FREE)                      | WVB                         | 8/27/2012   |
|          | COPYRIGHT 2006  |                                            |         |                                                                                                        | 860.440.0628 (ENG.) 860.447.3001 (LOCAL)                           | SHEET:                      | REV.        |
| L        |                 | JAYPRO SPORTS, LLC.<br>ALL RIGHTS RESERVED |         | THIS PRINT IS THE PROPERTY OF JAYPRO SPORTS, LLC. AND MAY NOT BE REPRODUCED WITHOUT WRITTEN PERMISSION | JAYPRO SPORTS, LLC, 976 HARTFORD TURNPIKE, WATERFORD, CT 06385 USA | 1 OF 1                      | -           |
|          |                 |                                            |         |                                                                                                        |                                                                    |                             |             |