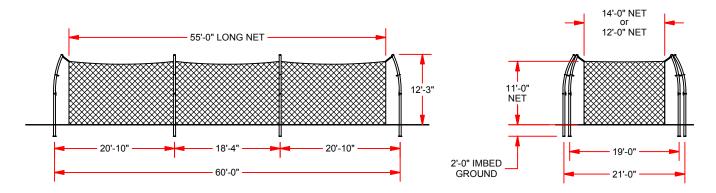

## PROTF-55 PROFESSIONAL OUTDOOR BATTING TUNNEL

- INDIVIDUAL HOIST LINES MAKES FOR EASY INSTALLATION AND REMOVAL OF NET.
- CLEAN DESIGN WITH LESS STRUCTURE FOR BALL TO RICOCHET OFF.
- SUPPORTS ARE CURVED TO PROVIDE 2 FEET OF OFFSET.
- INCLUDES SLEEVES. ACCOMMODATED BOTH 12' AND 14' WIDE NETS
- 12" OF EXCESS NET ON BOTTOM TO PREVENT BALLS FROM ROLLING UNDER.

PROTF-55
PROFESSIONAL OUTDOOR
BATTING TUNNEL FRAMES
55 FT LONG CAGE

THIS PRINT IS THE PROPERTY OF JAYPRO SPORTS, LLC.
AND MAY NOT BE REPRODUCED WITHOUT WRITTEN PERMISSION

|    | DRAWING NAME / PART NUMBER: |             |  |  |
|----|-----------------------------|-------------|--|--|
|    | PROTF-55                    |             |  |  |
|    | DRAWN BY:                   | ISSUE DATE: |  |  |
|    | Moune T.                    | 1/26/2010   |  |  |
|    | CHK'D BY:                   |             |  |  |
| E) | WVB                         |             |  |  |
|    | SHEET:                      | REV.        |  |  |
| Α  | 1 OF 1                      | -           |  |  |