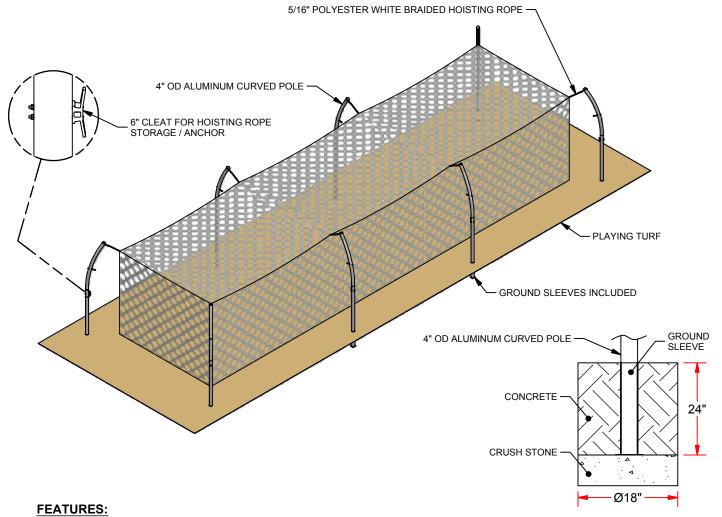

## PROTF-55 PROFESSIONAL OUTDOOR BATTING TUNNEL

- INDIVIDUAL HOIST LINES MAKES FOR EASY INSTALLATION AND REMOVAL OF NET.
- CLEAN DESIGN WITH LESS STRUCTURE FOR BALL TO RICOCHET OFF.
- SUPPORTS ARE CURVED TO PROVIDE 2 FEET OF OFFSET.
- INCLUDES SLEEVES. ACCOMMODATED BOTH 12' AND 14' WIDE NETS
- 12" OF EXCESS NET ON BOTTOM TO PREVENT BALLS FROM ROLLING UNDER.

PROTF-55
PROFESSIONAL OUTDOOR
BATTING TUNNEL FRAMES
55 FT LONG CAGE

THIS PRINT IS THE PROPERTY OF JAYPRO SPORTS, LLC.
AND MAY NOT BE REPRODUCED WITHOUT WRITTEN PERMISSION

|    | DRAWING NAME / PART NUMBER: |             |  |  |
|----|-----------------------------|-------------|--|--|
|    | PROTF-55                    |             |  |  |
|    | DRAWN BY:                   | ISSUE DATE: |  |  |
|    | Moune T.                    | 1/26/2010   |  |  |
|    | CHK'D BY:                   |             |  |  |
| E) | WVB                         |             |  |  |
|    | SHEET:                      | REV.        |  |  |
| Α  | 1 OF 1                      | -           |  |  |