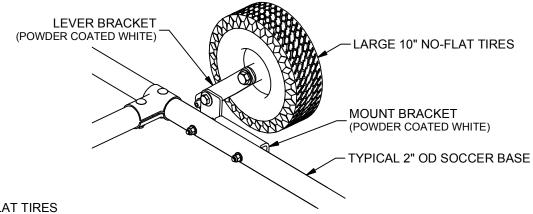

## **FEATURES**:

- LARGE 10" NO-FLAT TIRES
- ATTACHES TO 2" OD SOCCER BASE
- WHEEL ENGAGEMENT IS QUICK AND EASY
- ONE KIT FITS TWO GOALS
- WHEEL KIT BRACKETS ARE POWDER COATED WHITE
- WHEELS MAY BE LOCATED TOWARDS THE REAR OR FRONT GOAL
- FOUR WHEELS MAY BE INSTALLED TO ELIMINATE LIFTING WHILE TRANSPORT.