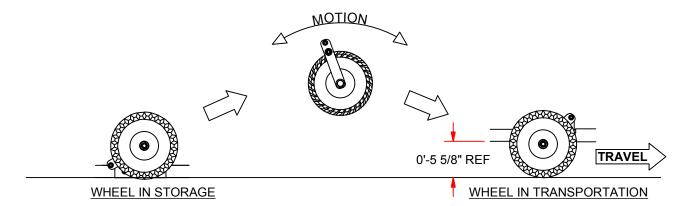

## **FEATURES**:

- LARGE 10" NO-FLAT TIRES
- ATTACHES TO 2" OD SOCCER BASE
- WHEEL ENGAGEMENT IS QUICK AND EASY
- ONE KIT FITS TWO GOALS
- WHEEL KIT BRACKETS ARE POWDER COATED WHITE
- WHEELS MAY BE LOCATED TOWARDS THE REAR OR FRONT GOAL
- FOUR WHEELS MAY BE INSTALLED TO ELIMINATE LIFTING WHILE TRANSPORT.