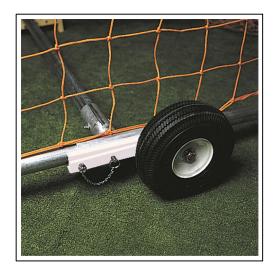

## **FEATURES**:

- LARGE 10" NO-FLAT TIRES
- ATTACHES TO 2" OD SOCCER BASE
- WHEEL ENGAGEMENT IS QUICK AND EASY
- ONE KIT FITS TWO GOALS
- WHEEL KIT BRACKETS ARE POWDER COATED WHITE
- WHEELS MAY BE LOCATED TOWARDS THE REAR OR FRONT GOAL
- FOUR WHEELS MAY BE INSTALLED TO ELIMINATE LIFTING WHILE TRANSPORT.