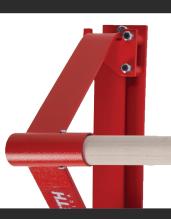

### PORTABLE PIROUETTE BAR

A functional and convenient training aid to add to any bar practice. The bar can be moved on the ground, or mounted onto a wall with the Wall Bracket (166WB) for use of hanging bar skill training and conditioning.

## **USES AND BENEFITS**

- Great for the development of bar skills for gymnasts such as circling, release, and turning skills.
- Can be moved from place to place or taken to meets.
- · Creates a station during bar rotations.
- Can be used for bar conditioning and strength training.