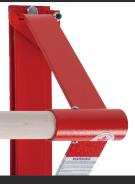

### PORTABLE PIROUETTE BAR

A functional and convenient training aid to add to any bar practice. The bar can be moved on the ground, or mounted onto a wall with the Wall Bracket (166WB) for use of hanging bar skill training and conditioning.

## **USES AND BENEFITS**

- Great for the development of bar skills for gymnasts such as circling, release, and turning skills.
- Can be moved from place to place or taken to meets.
- · Creates a station during bar rotations.
- Can be used for bar conditioning and strength training.