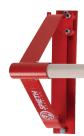

### PORTABLE PIROUETTE BAR

A functional and convenient training aid to add to any bar practice. The bar can be moved on the ground, or mounted onto a wall with the Wall Bracket (166WB) for use of hanging bar skill training and conditioning.

## **USES AND BENEFITS**

- Great for the development of bar skills for gymnasts such as circling, release, and turning skills.
- Can be moved from place to place or taken to meets.
- · Creates a station during bar rotations.
- Can be used for bar conditioning and strength training.