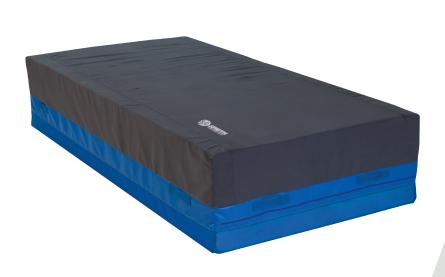

# SOFT TOP PIT 5' x 10' x 24" (STPM51024)

## **ULTRA SOFT TOP**

The Soft Top Pit Modules are ideal for creating an elevated landing surface or used as a supplemental landing mat with the ultra-soft top layer made of 18oz. brushed denim. The pits are filled with the standard pit module foam, and have a bottom mesh liner for air release.

## **USES AND BENEFITS**

- Handles on each side make the mat easy to move around the gym.
- Can be used under beams, bars, or the end of a vault.
- Creates a comfortable and soft landing.
- Anti-slip bottom.
- Standard sizes are 5' x 10' x 24" and 6' x 12' x 24".
- Custom sizes are available.