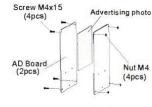

## STEP 3

Put Advertising photo inside of 2 pcs AD board

\* Advertising photo size: 18x 18cm

STEP 4

Install AD Board (If needed)