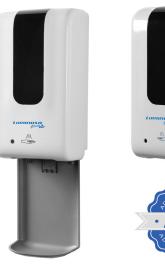

## HAND SANITIZER DISPENSER

Drip tray included

## **GEL / LIQUID** H 10.5" x W 6" x D 4.1"

**SKU:** 0671401060

Requires 4x C-size batteries. Not included

- Includes infrared sensor for fully automatic non-touch operation
- Effectively avoid germs or infection without making physical contact with dispenser.
- Works with most bulk Liquid/Gel Hand Sanitizer.
- Large 1200mL Capacity requires less refills.
- Battery Type C, 4 1.5V batteries required. (Batteries not included)
- Features lock to help prevent theft and vandalism as well as On & Off button.
- Automatic, Hands-Free operation for improved hand hygiene.
- Floor stand holds one Dispenser.
- Dispenser material: ABS