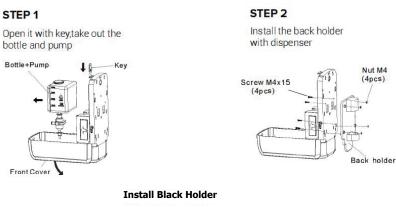

## HAND SANITIZER DISPENSER



Drip tray included

## **GEL / LIQUID** H 10.5" x W 6" x D 4.1"

**SKU:** 0671401060



Requires 4x C-size batteries. Not included



- Includes infrared sensor for fully automatic non-touch operation
- Effectively avoid germs or infection without making physical contact with dispenser.
- Works with most bulk Liquid/Gel Hand Sanitizer.
- Large 1200mL Capacity requires less refills.
- Battery Type C, 4 1.5V batteries required. (Batteries not included)
- Features lock to help prevent theft and vandalism as well as On & Off button.
- Automatic, Hands-Free operation for improved hand hygiene.
- Floor stand holds one Dispenser.
- Dispenser material: ABS



## STEP 3

Put Advertising photo inside of 2 pcs AD board



\* Advertising photo size: 18x 18cm

STEP 4





Install AD Board (If needed)