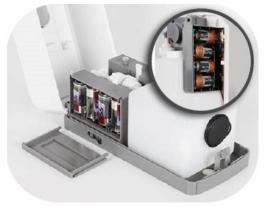

## **GEL / LIQUID** H 10.5" x W 6" x D 4.1"

**SKU:** 0671401060

Requires 4x C-size batteries. Not included

- Includes infrared sensor for fully automatic non-touch operation
- Effectively avoid germs or infection without making physical contact with dispenser.
- Works with most bulk Liquid/Gel Hand Sanitizer.
- Large 1200mL Capacity requires less refills.
- Battery Type C, 4 1.5V batteries required. (Batteries not included)
- Features lock to help prevent theft and vandalism as well as On & Off button.
- Automatic, Hands-Free operation for improved hand hygiene.
- Floor stand holds one Dispenser.
- Dispenser material: ABS