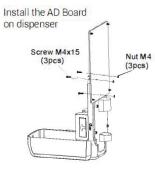

## STEP 3

Put Advertising photo inside of 2 pcs AD board

\* Advertising photo size: 18x 18cm

STEP 4

Install AD Board (If needed)