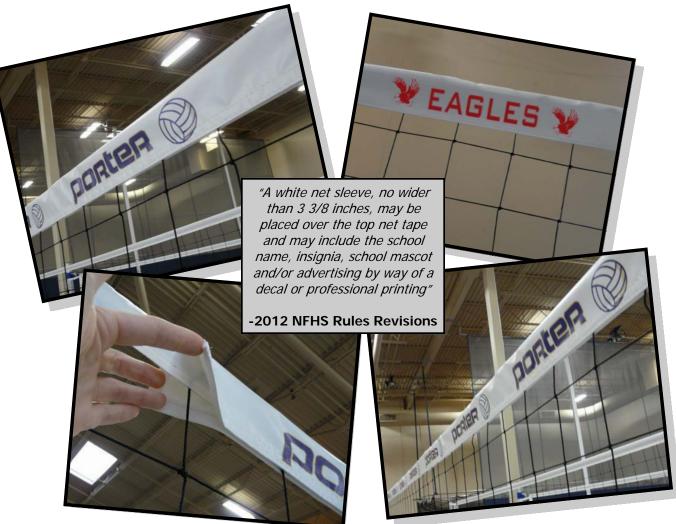

NETSLVE0032—CUSTOM PRINTED NET SLEEVE FOR VOLLEYBALL TOP TAPE

## Volleyball Net Sleeve

Show your team spirit with this fully customizable volleyball top tape net sleeve.

Hook and loop closure attaches onto any manufacturers' net in just a few minutes, without affecting net playability. Legal under all rules.

Any colors, logos, advertisements, or designs. Send in your school's artwork and Porter will do the rest.

Custom graphics worksheets and instructions can be found online at www.porterathletic.com

## Part Number:

\_\_\_\_NETSLVE0032—VOLLEYBALL TOP TAPE NET SLEEVE

Sleeve to be constructed of heavy (14-oz.) fireretardant, high tensile, vinyl-coated polyester fabric material with a leather like embossed finish. The sleeve shall have a tear strength of 100 P.S.I. and shall be mildew and rot resistant and fortified with an infection combating fungicide.