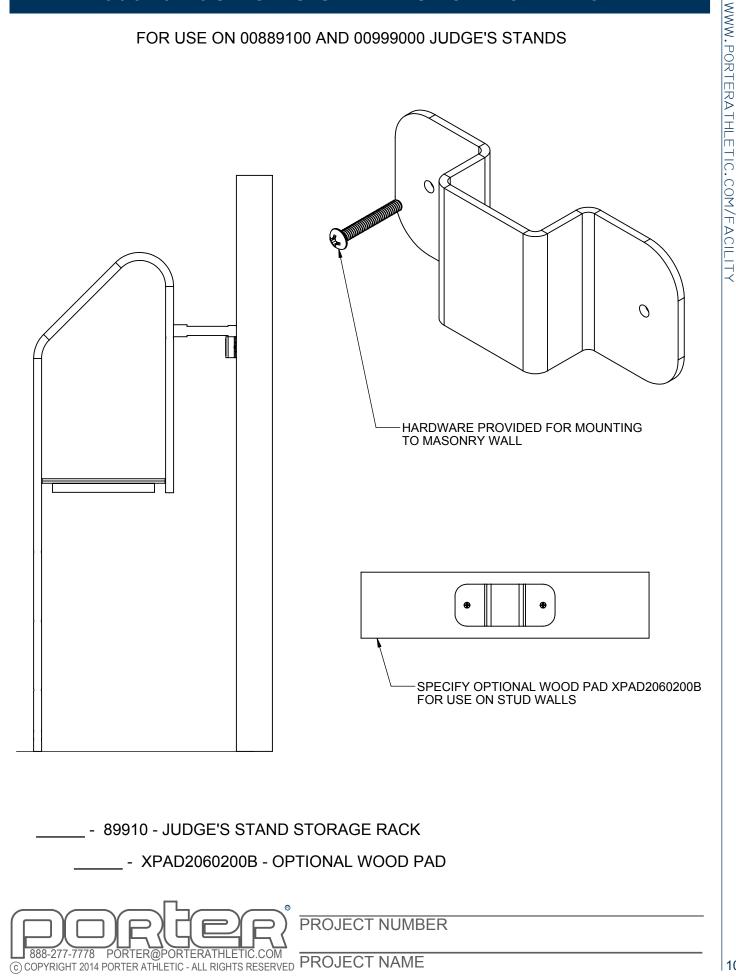

## 89910 - JUDGE'S STAND STORAGE RACK

FOR USE ON 00889100 AND 00999000 JUDGE'S STANDS

#### PORTER No. 89910 JUDGE'S STAND STORAGE RACK FOR 0088910 AND 00999000 (EACH)

Wall mounted storage rack is designed to secure one Porter judge's stand neatly and compactly in a vertical position on storage room walls.

Rack shall consist of one (1) heavy formed steel sheet with two (2) holes for mounting to a masonry wall with hardware provided with unit. Rack shall be finished in a durable powder coated finish.

V-89910