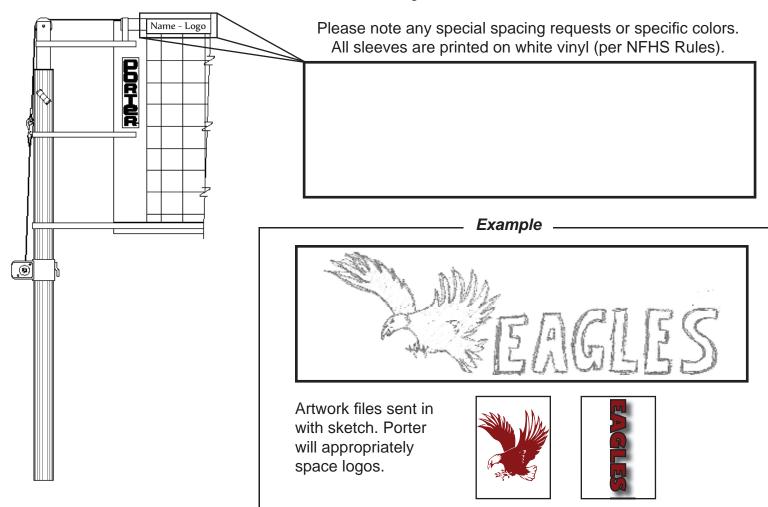

After submitting worksheet and artwork, Porter will supply a proof that needs your approval. By providing a sketch in the box below, the most accurate and desirable design can be created.