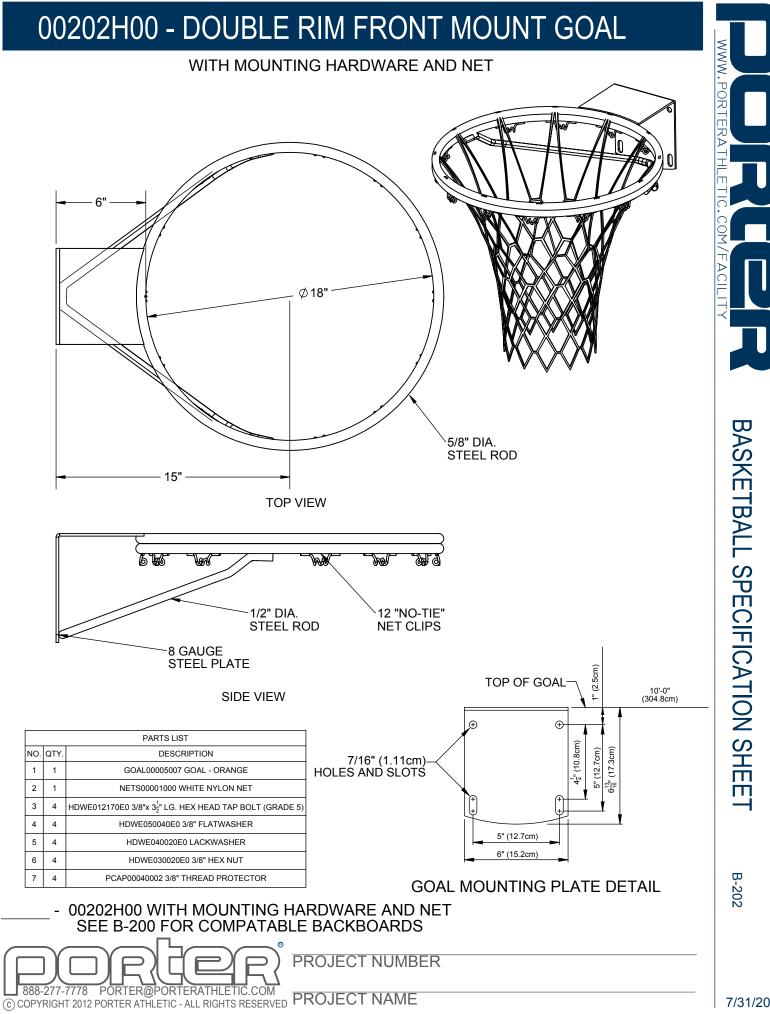

## **SPECIFICATIONS**

Rim shall be fabricated from 5/8" diameter cold drawn alloy steel round formed to an 18" inside diameter ring. A second ring shall be welded on top of first ring. Inside of rings shall be positioned 6" from face of backboard by heavy, L-shaped, formed steel mounting plate with 5" x 5" mounting hole centers for front mounting on standard glass, wood and fiberglass type backboards. (Goal compatible with all Center-Strut<sup>®</sup> direct-mount type support frames).

Rim shall be rigidly braced by means of a 1/2" diameter cold drawn alloy steel round formed and welded in position for maximum support. Rim shall be provided with twelve "no-tie" net attachment clips for net attachment.

Goal shall be finished in a durable, official orange powder-coat finish.

Goal shall be furnished complete with a high quality white nylon net and plated mounting hardware. Mounting bolts shall be SAE Grade 5.

For details on compatable backboards see B-200.