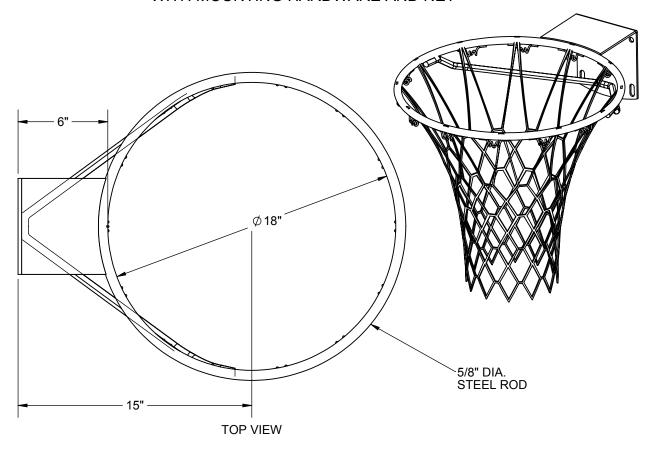

#### **SPECIFICATIONS**

Rim shall be fabricated from 5/8" diameter high strength cold drawn alloy steel round formed to an 18" inside diameter ring. Inside of ring shall be positioned 6" from face of backboard by heavy, L-shaped, formed steel mounting plate with 5" x 5" mounting hole centers for front mounting on standard glass, wood and fiberglass type backboards.

Rim shall be rigidly braced by means of a 5/8" diameter high strength cold drawn alloy steel round formed and welded in position for maximum support. Rim shall be provided with twelve "no-tie" net attachment clips for net attachment.

Goal assembly shall be capable of supporting up to an 800 pound load on outer edge of the rim and under extreme dynamic loading shall flex or deflect downward up to 2-3/4" without permanent set or deformation.

Goal shall be finished in a durable, official orange powder-coat finish.

Goal shall be furnished complete with a high quality white nylon net and plated mounting hardware. Mounting bolts shall be SAE Grade 5.