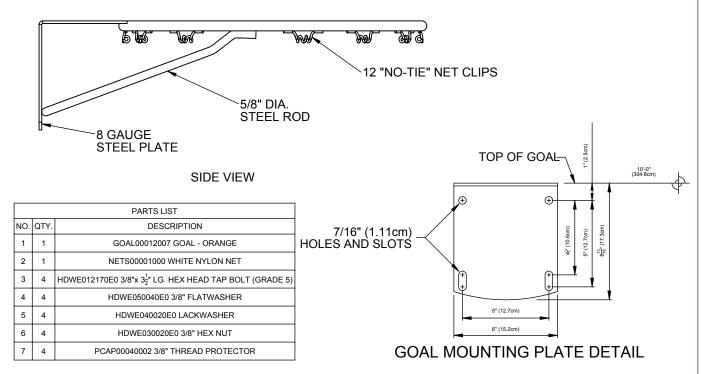

#### **SPECIFICATIONS**

Rim shall be fabricated from 5/8" diameter high strength cold drawn alloy steel round formed to an 18" inside diameter ring. Inside of ring shall be positioned 6" from face of backboard by heavy, L-shaped, formed steel mounting plate with 5" x 5" mounting hole centers for front mounting on standard glass, wood and fiberglass type backboards.

Rim shall be rigidly braced by means of a 5/8" diameter high strength cold drawn alloy steel round formed and welded in position for maximum support. Rim shall be provided with twelve "no-tie" net attachment clips for net attachment.

Goal shall be finished in a durable, official orange powder-coat finish.

Goal shall be furnished complete with a high quality white nylon net and plated mounting hardware. Mounting bolts shall be SAE Grade 5.