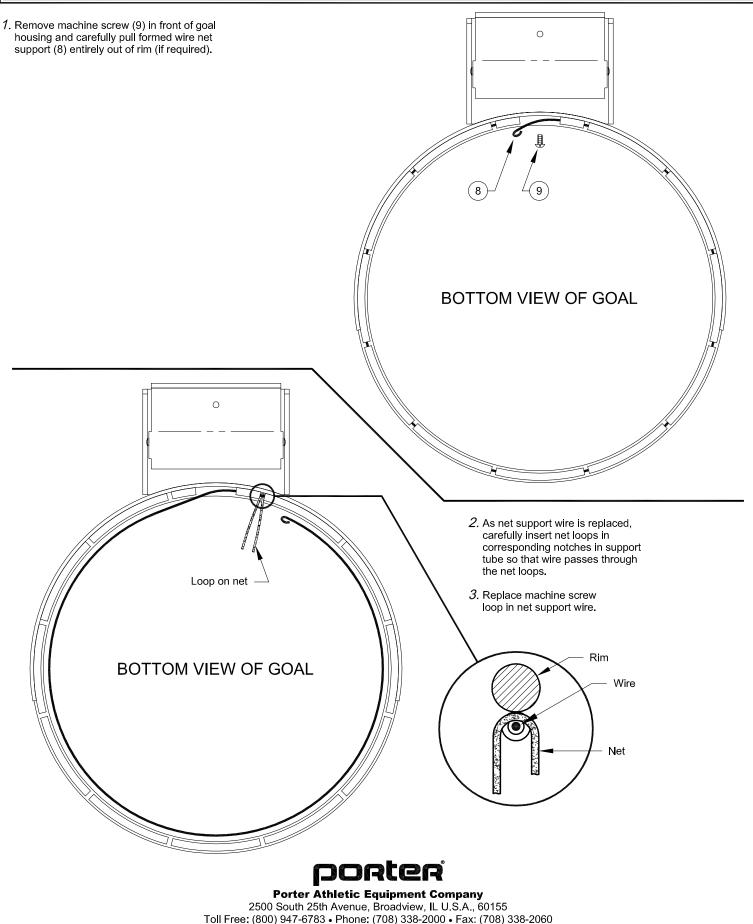

|
| 3          | 4    | 3/8" x 3-1/2" Lg. CARRIAGE BOLT (Grade 5) |
| 4          | 4    | 3/8" FLATWASHER                           |
| 5          | 4    | 3/8" LOCKWASHER                           |
| 6          | 4    | 3/8"HEX NUT                               |
| 7          | 4    | THREAD PROTECTOR                          |
| 8          | 1    | WIRE NET SUPPORT                          |
| 9          | 1    | 1/4" x 1/2" Lg. MACHINE SCREW             |

 Place two carriage bolts (3), flatwashers (4), lockwashers (5) and hex nuts (6) loosely as shown thru the upper two holes of the backboard (and direct-mount feature if applicable).





THE OWNER OF THIS EQUIPMENT MUST SAVE THESE INSTRUCTIONS FOR FUTURE REFERENCE

## **INSTALLATION OF NET ON No. 245 ULTRA-FLEX ® GOALS**



w.w.w.porter-ath.com