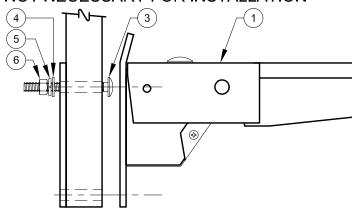

## IMPORTANT NOTE - REMOVAL OF COVER IS NOT NECESSARY FOR INSTALLATION

| PARTS LIST |      |                                           |
|------------|------|-------------------------------------------|
| No.        | Qty. | DESCRIPTION                               |
| 1          | 1    | GOAL ASSEMBLY                             |
| 2          | 1    | NET                                       |
| 3          | 4    | 3/8" x 3-1/2" Lg. CARRIAGE BOLT (Grade 5) |
| 4          | 4    | 3/8" FLATWASHER                           |
| 5          | 4    | 3/8" LOCKWASHER                           |
| 6          | 4    | 3/8"HEX NUT                               |
| 7          | 4    | THREAD PROTECTOR                          |
| 8          | 1    | WIRE NET SUPPORT                          |
| 9          | 1    | 1/4" x 1/2" Lg. MACHINE SCREW             |

 Place two carriage bolts (3), flatwashers (4), lockwashers (5) and hex nuts (6) loosely as shown thru the upper two holes of the backboard (and direct-mount feature if applicable).

THE OWNER OF THIS EQUIPMENT MUST SAVE THESE INSTRUCTIONS FOR FUTURE REFERENCE