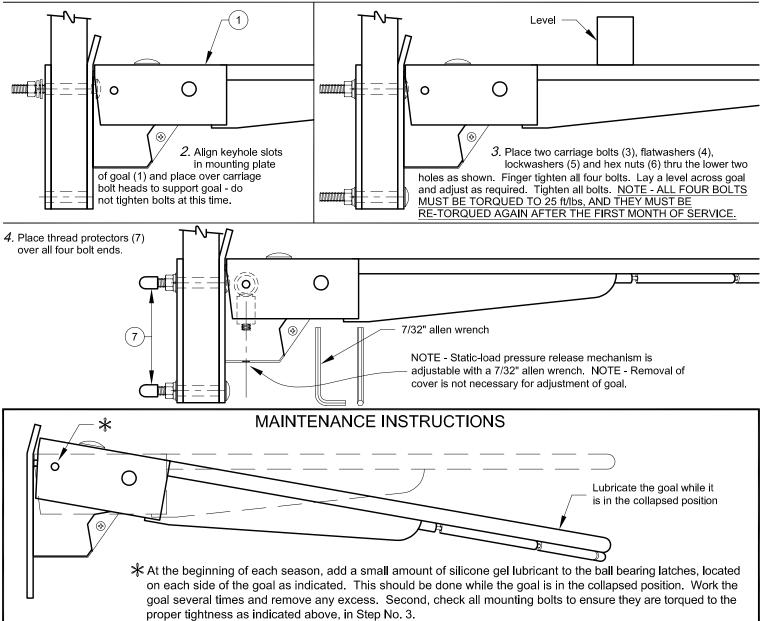

 Place two carriage bolts (3), flatwashers (4), lockwashers (5) and hex nuts (6) loosely as shown thru the upper two holes of the backboard (and direct-mount feature if applicable).

THE OWNER OF THIS EQUIPMENT MUST SAVE THESE INSTRUCTIONS FOR FUTURE REFERENCE