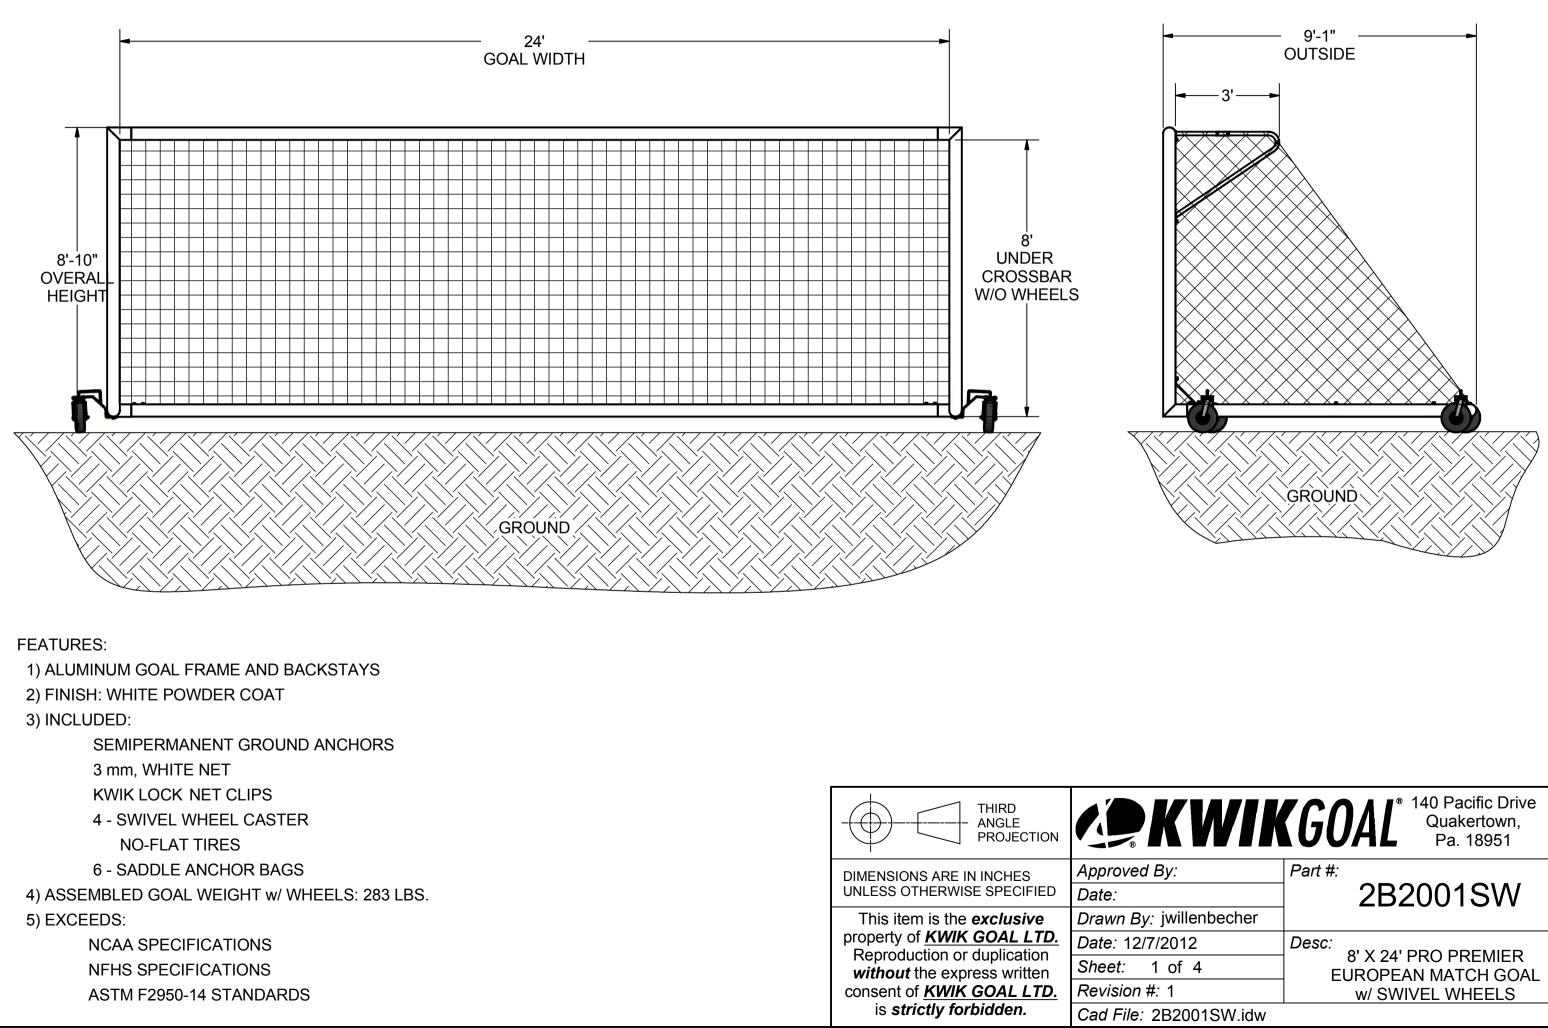

**FRONT VIEW** 

| <b>KVIKGOAL</b> <sup>®</sup> 140 Pacific Drive<br>Quakertown,<br>Pa. 18951 |                                                                          |  |  |  |
|----------------------------------------------------------------------------|--------------------------------------------------------------------------|--|--|--|
| By:                                                                        | Part #:                                                                  |  |  |  |
|                                                                            | 2B2001SW                                                                 |  |  |  |
| ; jwillenbecher                                                            |                                                                          |  |  |  |
| 7/2012                                                                     | Desc:<br>8' X 24' PRO PREMIER<br>EUROPEAN MATCH GOAL<br>w/ SWIVEL WHEELS |  |  |  |
| 1 of 4                                                                     |                                                                          |  |  |  |
| <i>‡:</i> 1                                                                |                                                                          |  |  |  |
| 2B2001SW.idw                                                               |                                                                          |  |  |  |
|                                                                            | REV 8/31/09                                                              |  |  |  |