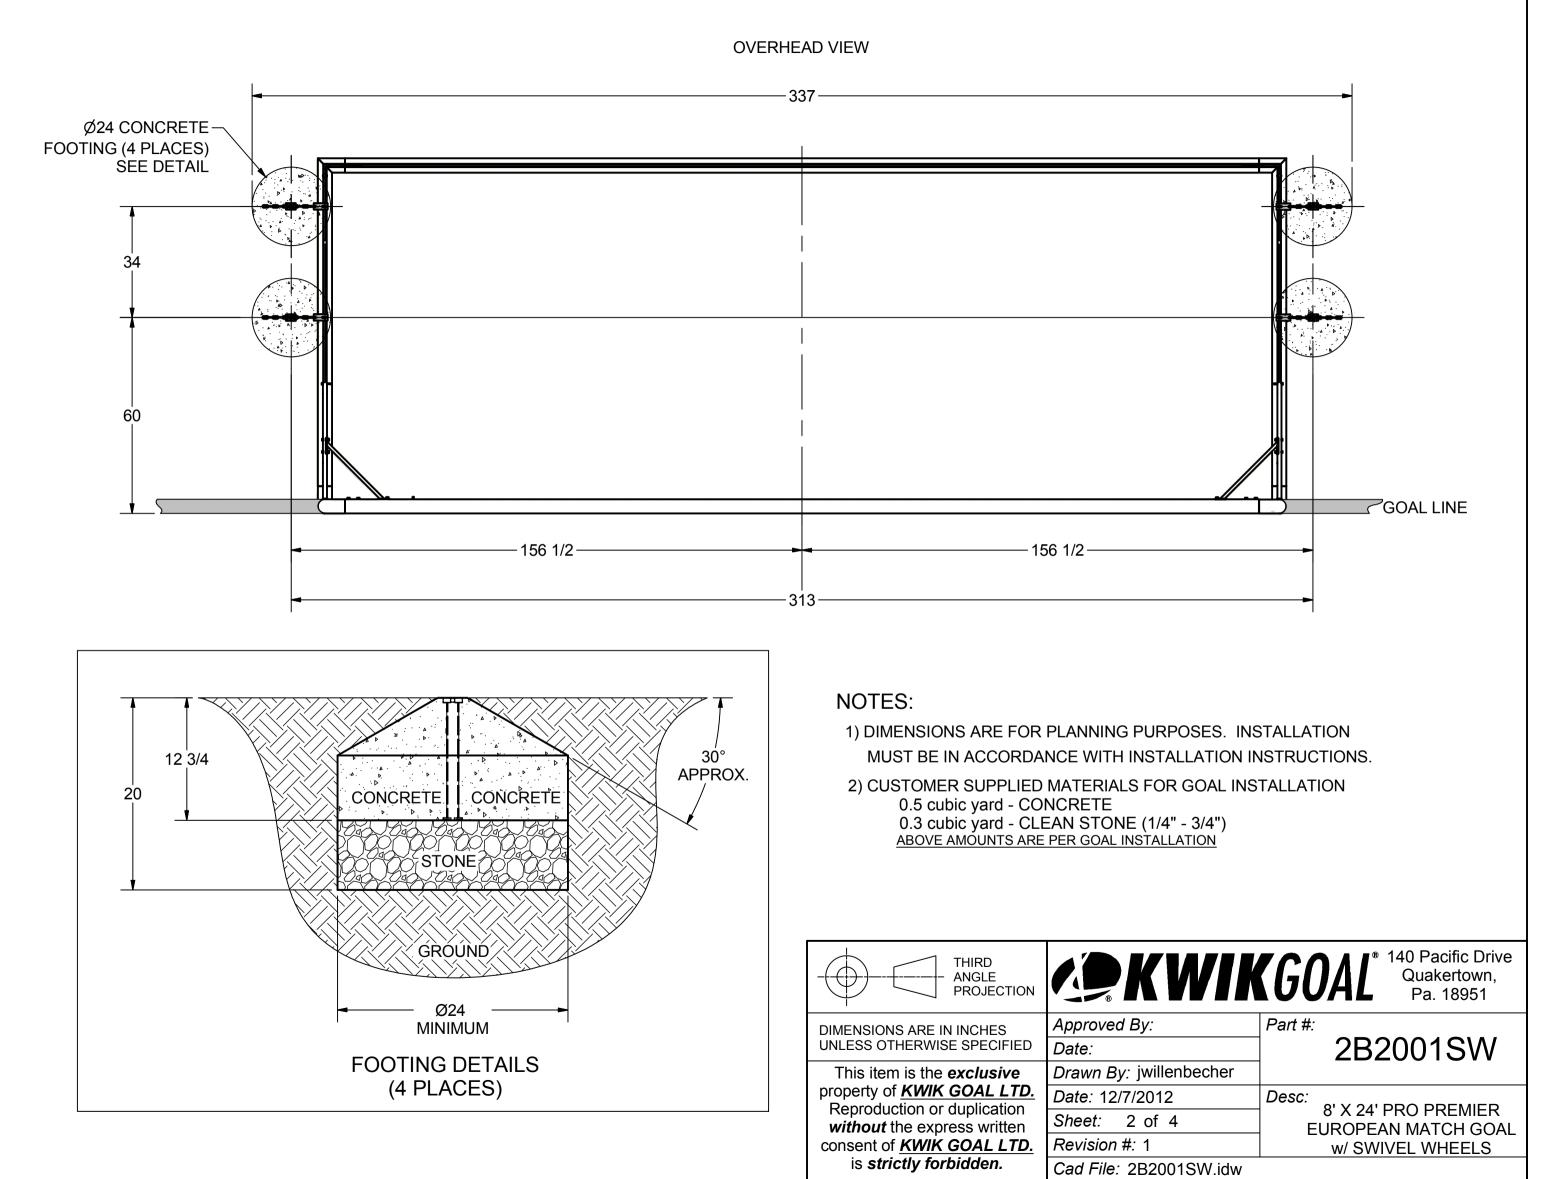

**FRONT VIEW** 

| <b>KVIKGOAL</b> <sup>®</sup> 140 Pacific Drive<br>Quakertown,<br>Pa. 18951 |                                                                          |  |  |  |
|----------------------------------------------------------------------------|--------------------------------------------------------------------------|--|--|--|
| By:                                                                        | Part #:                                                                  |  |  |  |
|                                                                            | 2B2001SW                                                                 |  |  |  |
| ; jwillenbecher                                                            |                                                                          |  |  |  |
| 7/2012                                                                     | Desc:<br>8' X 24' PRO PREMIER<br>EUROPEAN MATCH GOAL<br>w/ SWIVEL WHEELS |  |  |  |
| 1 of 4                                                                     |                                                                          |  |  |  |
| <i>‡:</i> 1                                                                |                                                                          |  |  |  |
| 2B2001SW.idw                                                               |                                                                          |  |  |  |
|                                                                            | REV 8/31/09                                                              |  |  |  |