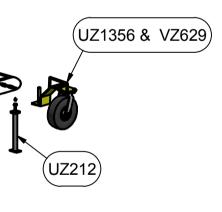

REV 8/31/09

|       | -                                               |                           |                          |
|-------|-------------------------------------------------|---------------------------|--------------------------|
|       |                                                 |                           | art#                     |
|       | -                                               |                           | 31605                    |
|       | -                                               |                           | Z212                     |
|       | -                                               |                           | Z393                     |
|       | -                                               |                           | Z648                     |
|       | -                                               |                           | Z649                     |
|       | -                                               |                           | Z737                     |
|       | -                                               |                           | Z846                     |
|       | -                                               |                           | 1364<br>1365             |
|       | -                                               |                           | 328P1                    |
|       | -                                               |                           | 328P2                    |
|       | -                                               |                           | 6826                     |
|       | -                                               |                           | 6 & VZ629                |
| UZG48 | VZ328P2                                         |                           | DB1605                   |
|       |                                                 | HIRD<br>NGLE<br>ROJECTION |                          |
|       | DIMENSIONS ARE IN II<br>UNLESS OTHERWISE        | SPECIFIED                 | Approved By<br>Date:     |
|       | This item is the ex                             | clusive                   | Drawn By: jw             |
|       | property of <u>KWIK G</u><br>Reproduction or du | UAL LID.                  | Date: 12/7/2             |
|       | without the expres                              | s written                 | Sheet: 4                 |
|       | consent of KWIK G                               | OAL LTD.                  | Revision #: <sup>-</sup> |
|       | is strictly forbi                               |                           | Cad File: 2B             |
|       | -                                               |                           |                          |

|    |            | B ( 1) (                      |  |
|----|------------|-------------------------------|--|
|    | Parts List |                               |  |
|    | Qty        | Description                   |  |
|    | 6          | SADDLE ANCHOR BAG             |  |
|    | 4          | GROUND ANCHOR ASSEMBLY        |  |
|    | 2          | CROSSBAR                      |  |
|    | 1          | LEFT POST                     |  |
|    | 1          | RIGHT POST                    |  |
|    | 2          | POST BRACE                    |  |
|    | 4          | CHAIN ASSEMBLY, GROUND ANCHOR |  |
|    | 1          | LEFT BASE                     |  |
|    | 1          | RIGHT BASE                    |  |
|    | 2          | BACKSTAY                      |  |
|    | 2          | BACKSTAY BRACE                |  |
|    | 1          | NET                           |  |
| 29 | 4          | SWIVEL WHEEL ASSEMBLY         |  |
|    |            |                               |  |