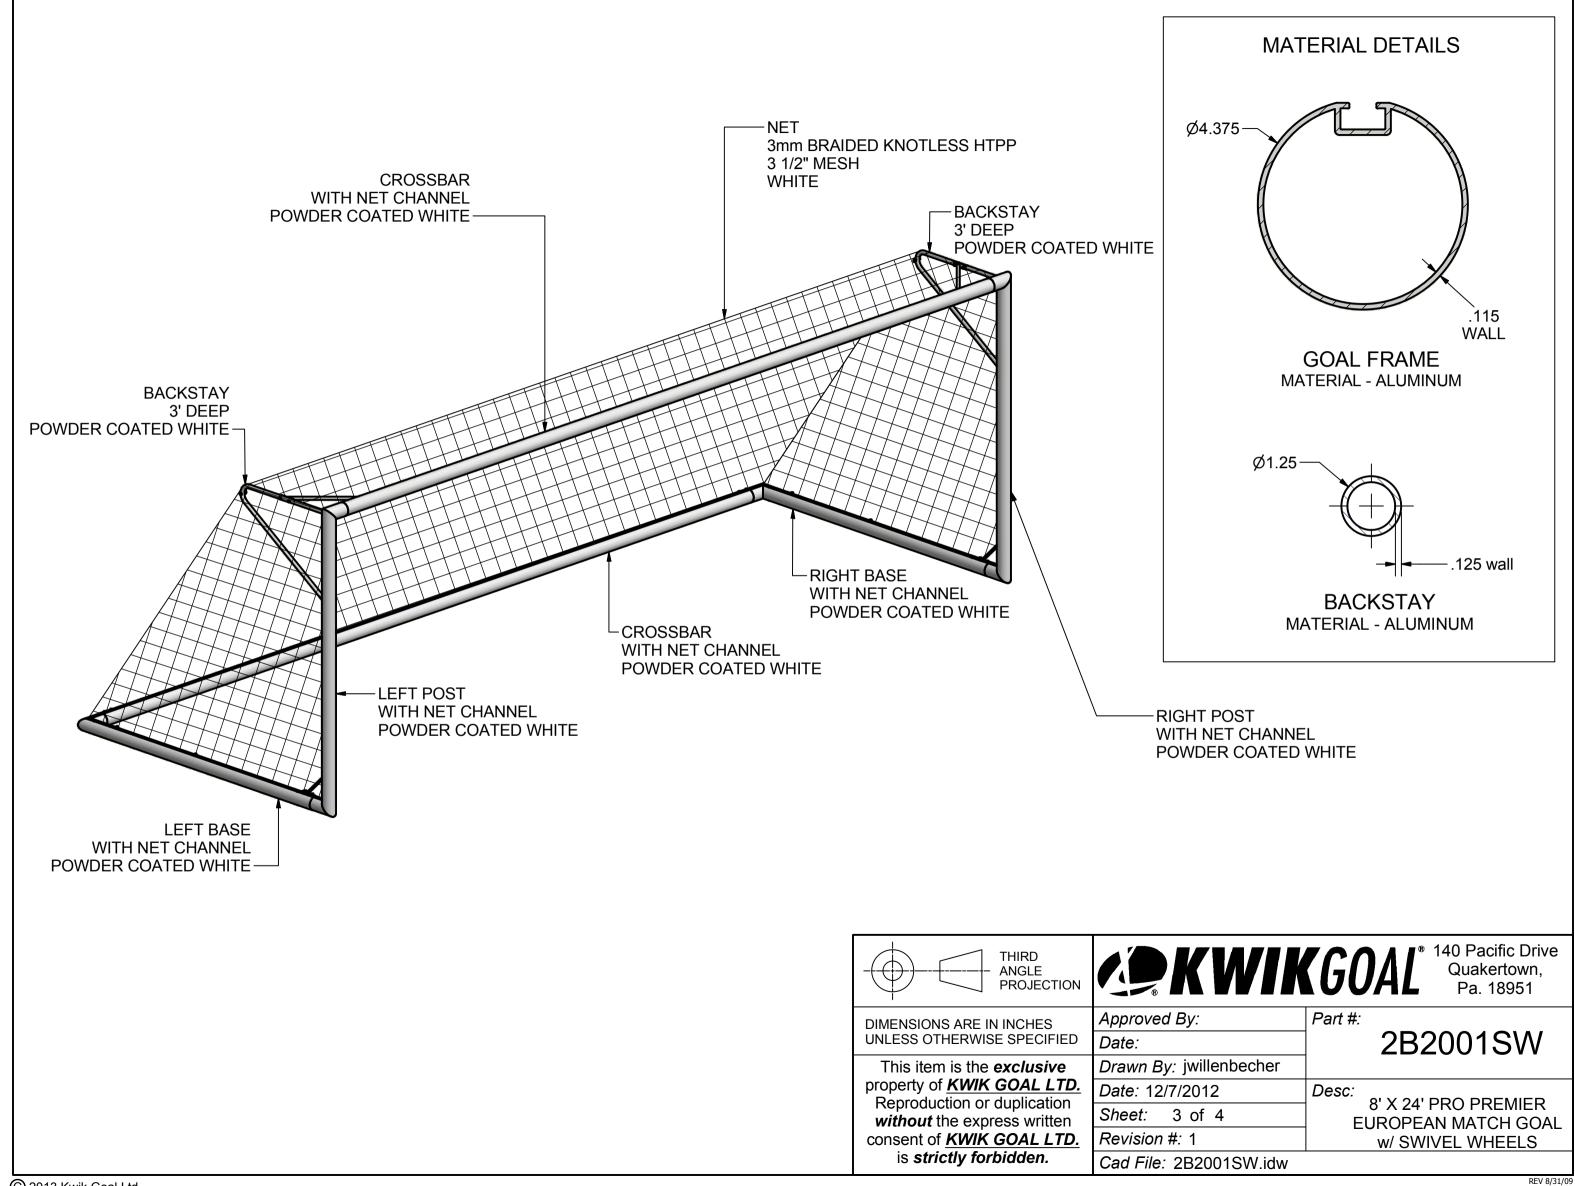

|    |            | B ( 1) (                      |  |
|----|------------|-------------------------------|--|
|    | Parts List |                               |  |
|    | Qty        | Description                   |  |
|    | 6          | SADDLE ANCHOR BAG             |  |
|    | 4          | GROUND ANCHOR ASSEMBLY        |  |
|    | 2          | CROSSBAR                      |  |
|    | 1          | LEFT POST                     |  |
|    | 1          | RIGHT POST                    |  |
|    | 2          | POST BRACE                    |  |
|    | 4          | CHAIN ASSEMBLY, GROUND ANCHOR |  |
|    | 1          | LEFT BASE                     |  |
|    | 1          | RIGHT BASE                    |  |
|    | 2          | BACKSTAY                      |  |
|    | 2          | BACKSTAY BRACE                |  |
|    | 1          | NET                           |  |
| 29 | 4          | SWIVEL WHEEL ASSEMBLY         |  |
|    |            |                               |  |