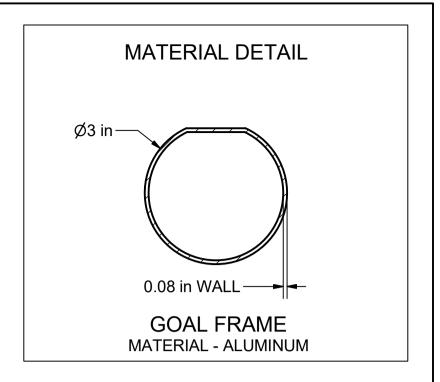

## FEATURES:

- 1) ALUMINUM GOAL FRAME
- 2) FINISH: WHITE POWDER COAT
- 3) INCLUDED:
  - J- ANCHORS
  - 2.4mm, WHITE NET
  - **NET ATTACHMENT STRAPS**
- 4) ASSEMBLED GOAL WEIGHT: 65 LBS.
- 5) EXCEEDS:
  - ASTM F2950-14 STANDARD