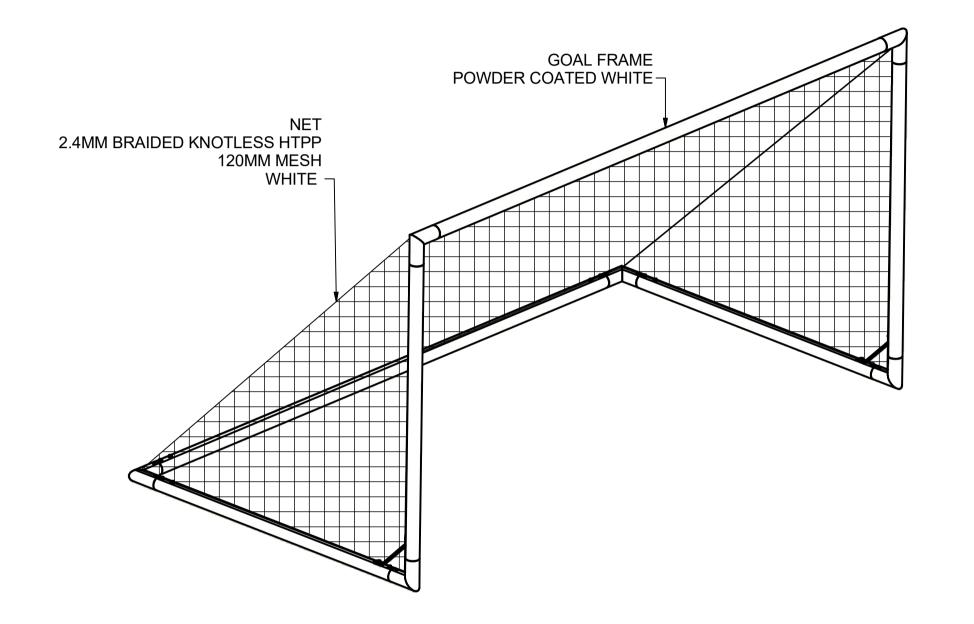

## FEATURES:

- 1) ALUMINUM GOAL FRAME
- 2) FINISH: WHITE POWDER COAT
- 3) INCLUDED:
  - J- ANCHORS
  - 2.4mm, WHITE NET
  - **NET ATTACHMENT STRAPS**
- 4) ASSEMBLED GOAL WEIGHT: 65 LBS.
- 5) EXCEEDS:
  - ASTM F2950-14 STANDARD