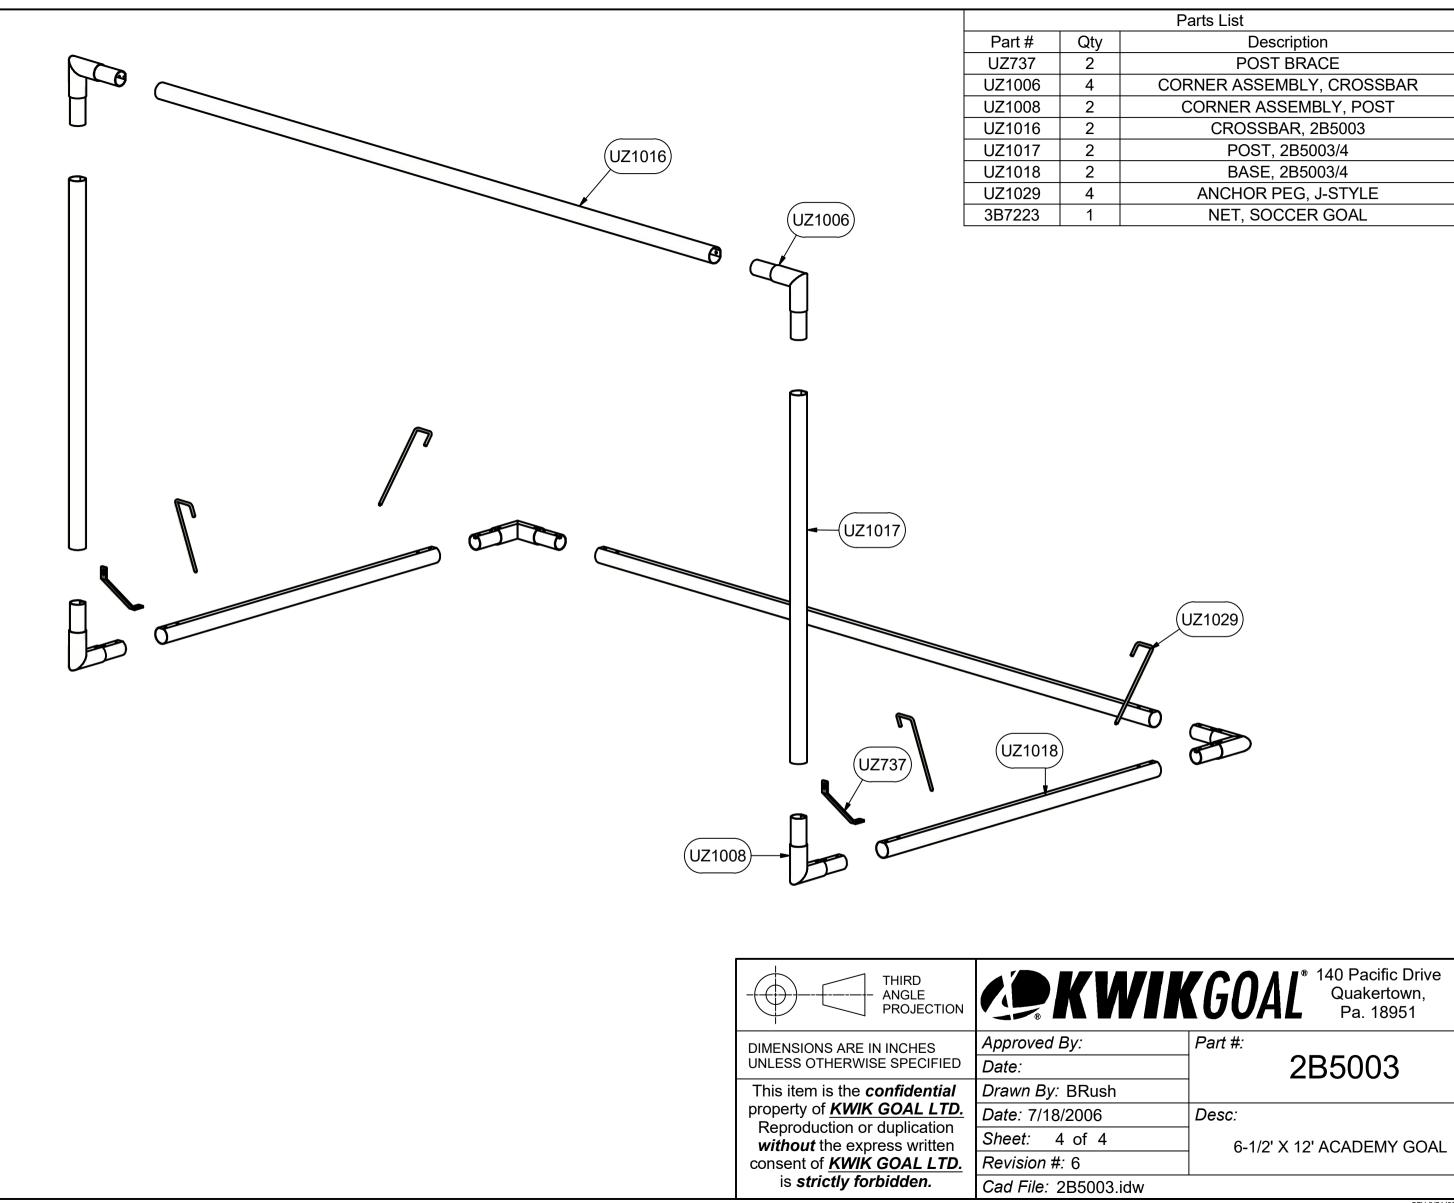

## FEATURES:

- 1) ALUMINUM GOAL FRAME
- 2) FINISH: WHITE POWDER COAT
- 3) INCLUDED:
  - J- ANCHORS
  - 2.4mm, WHITE NET
  - **NET ATTACHMENT STRAPS**
- 4) ASSEMBLED GOAL WEIGHT: 65 LBS.
- 5) EXCEEDS:
  - ASTM F2950-14 STANDARD