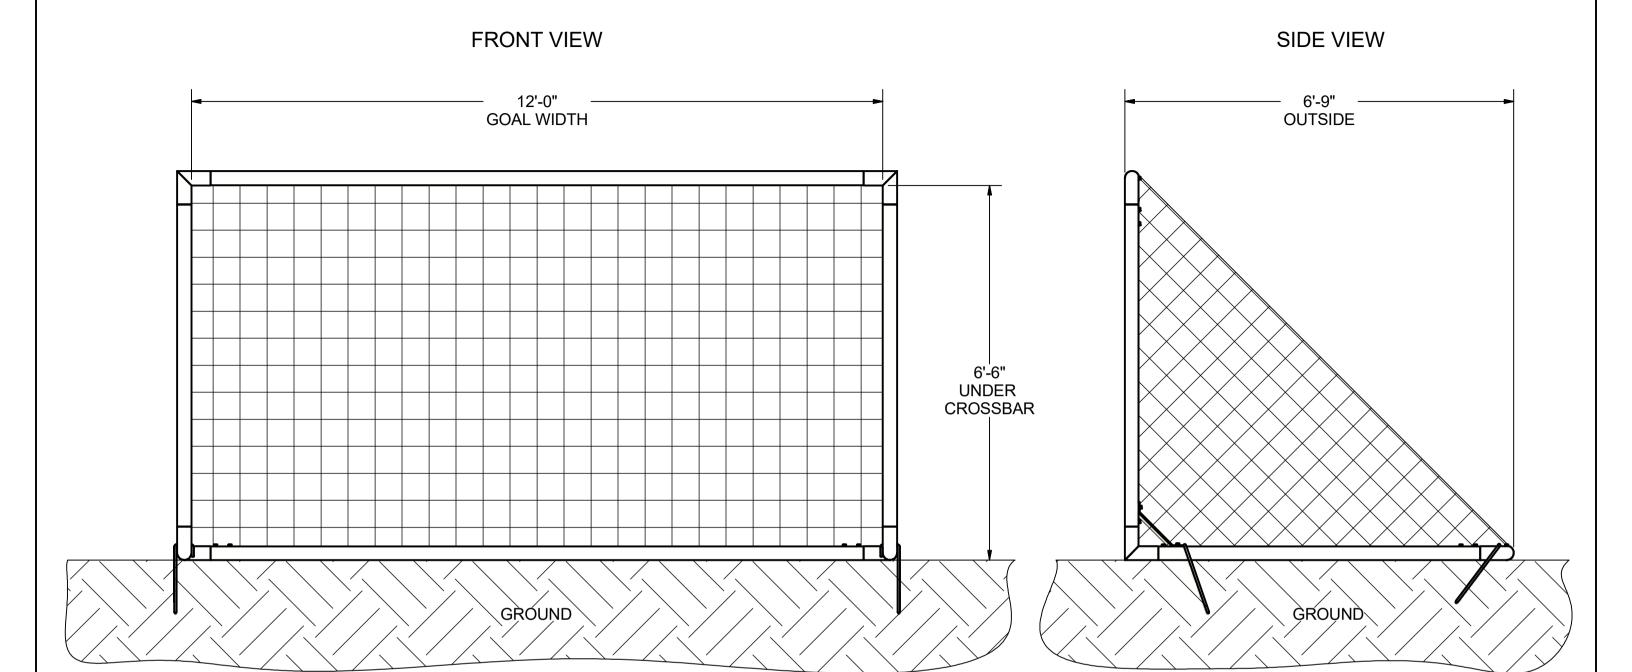

№ 140 Pacific Drive Quakertown, Pa. 18951

Approved By:

Date:

Part #:

Drawn By: BRush

2B5003

 Date: 7/18/2006
 Desc:

 Sheet: 1 of 4
 6-1/2' X 12' ACADEMY GOAL

Revision #: 6
Cad File: 2B5003.idw

© 2006 Kwik Goal Ltd.