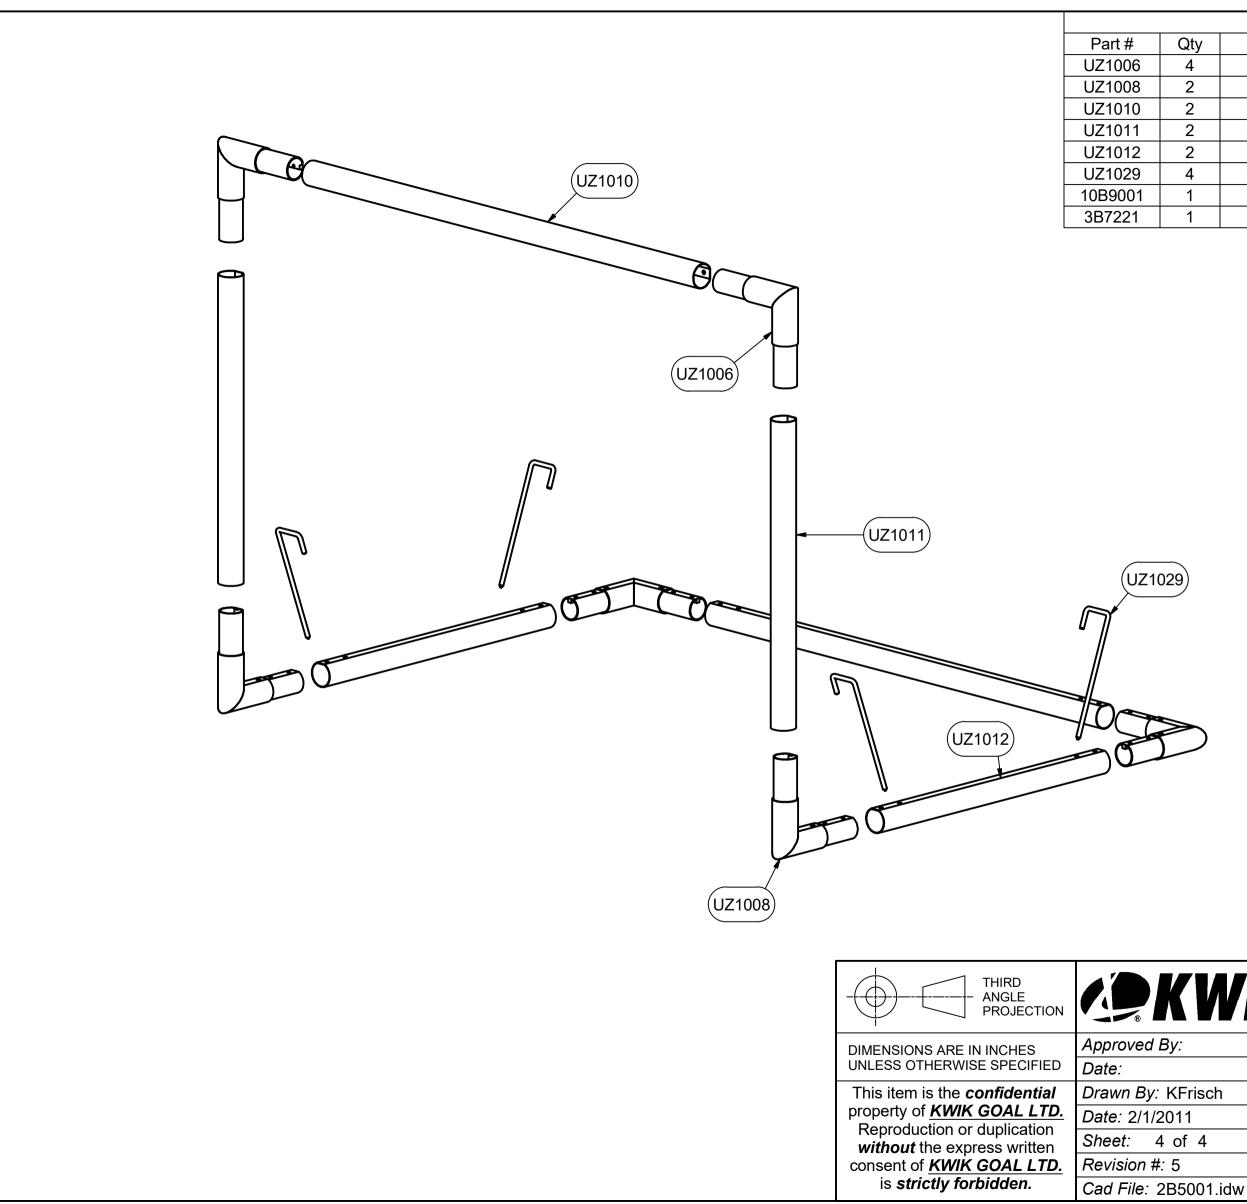

| <b>KVIKGOAL</b> <sup>®</sup> 140 Pacific Drive<br>Quakertown,<br>Pa. 18951 |         |                      |  |  |  |
|----------------------------------------------------------------------------|---------|----------------------|--|--|--|
| By:                                                                        | Part #: |                      |  |  |  |
|                                                                            | 2B5001  |                      |  |  |  |
| : KFrisch                                                                  |         |                      |  |  |  |
| 2011                                                                       | Desc:   |                      |  |  |  |
| 4 of 4                                                                     |         | 4' X 6' ACADEMY GOAL |  |  |  |
|                                                                            |         |                      |  |  |  |