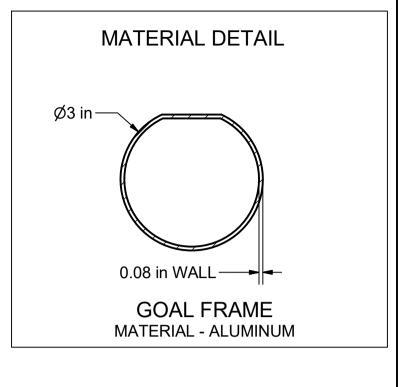

| <b>KVIKGOAL</b> <sup>®</sup> 140 Pacific Drive<br>Quakertown,<br>Pa. 18951 |         |                      |  |  |  |
|----------------------------------------------------------------------------|---------|----------------------|--|--|--|
| By:                                                                        | Part #: |                      |  |  |  |
|                                                                            | 2B5001  |                      |  |  |  |
| : KFrisch                                                                  |         |                      |  |  |  |
| 2011                                                                       | Desc:   |                      |  |  |  |
| 4 of 4                                                                     |         | 4' X 6' ACADEMY GOAL |  |  |  |
|                                                                            |         |                      |  |  |  |