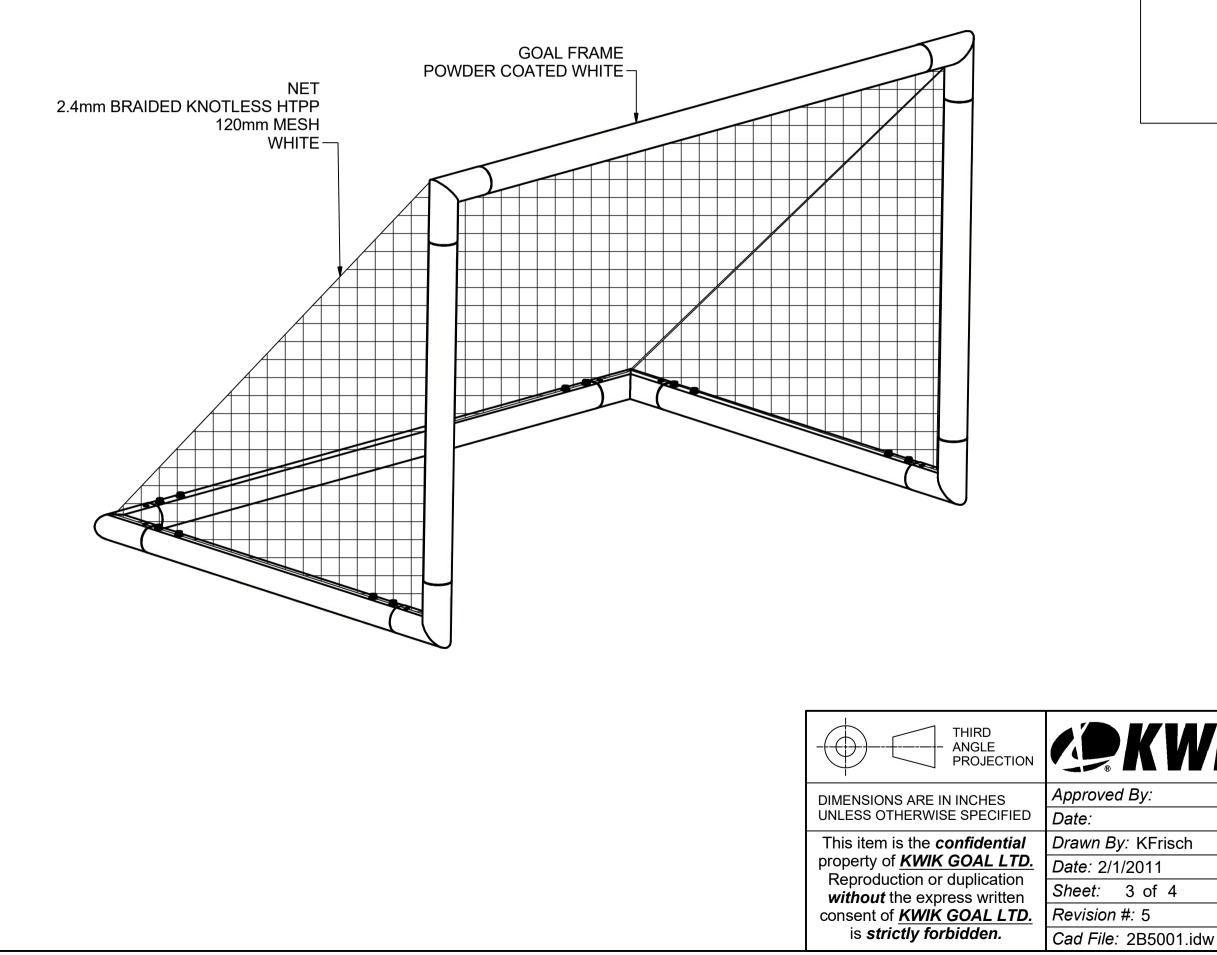

| QtyDescription4CORNER ASSEMBLY, CROSSBAR2CORNER ASSEMBLY, POST2CROSSBAR, 2B50012POST, 2B50012BASE, 2B50014ANCHOR PEG, J-STYLE1"J" STYLE ANCHOR PEG, SET OF 41NET, SOCCER GOAL | Parts List |                                |  |  |  |  |
|-------------------------------------------------------------------------------------------------------------------------------------------------------------------------------|------------|--------------------------------|--|--|--|--|
| 2CORNER ASSEMBLY, POST2CROSSBAR, 2B50012POST, 2B50012BASE, 2B50014ANCHOR PEG, J-STYLE1"J" STYLE ANCHOR PEG, SET OF 4                                                          | Qty        | Description                    |  |  |  |  |
| 2 CROSSBAR, 2B5001   2 POST, 2B5001   2 BASE, 2B5001   4 ANCHOR PEG, J-STYLE   1 "J" STYLE ANCHOR PEG, SET OF 4                                                               | 4          | CORNER ASSEMBLY, CROSSBAR      |  |  |  |  |
| 2 POST, 2B5001   2 BASE, 2B5001   4 ANCHOR PEG, J-STYLE   1 "J" STYLE ANCHOR PEG, SET OF 4                                                                                    | 2          | CORNER ASSEMBLY, POST          |  |  |  |  |
| 2BASE, 2B50014ANCHOR PEG, J-STYLE1"J" STYLE ANCHOR PEG, SET OF 4                                                                                                              | 2          | CROSSBAR, 2B5001               |  |  |  |  |
| 4ANCHOR PEG, J-STYLE1"J" STYLE ANCHOR PEG, SET OF 4                                                                                                                           | 2          | POST, 2B5001                   |  |  |  |  |
| 1 "J" STYLE ANCHOR PEG, SET OF 4                                                                                                                                              | 2          | BASE, 2B5001                   |  |  |  |  |
|                                                                                                                                                                               | 4          | ANCHOR PEG, J-STYLE            |  |  |  |  |
| 1 NET, SOCCER GOAL                                                                                                                                                            | 1          | "J" STYLE ANCHOR PEG, SET OF 4 |  |  |  |  |
|                                                                                                                                                                               | 1          | NET, SOCCER GOAL               |  |  |  |  |