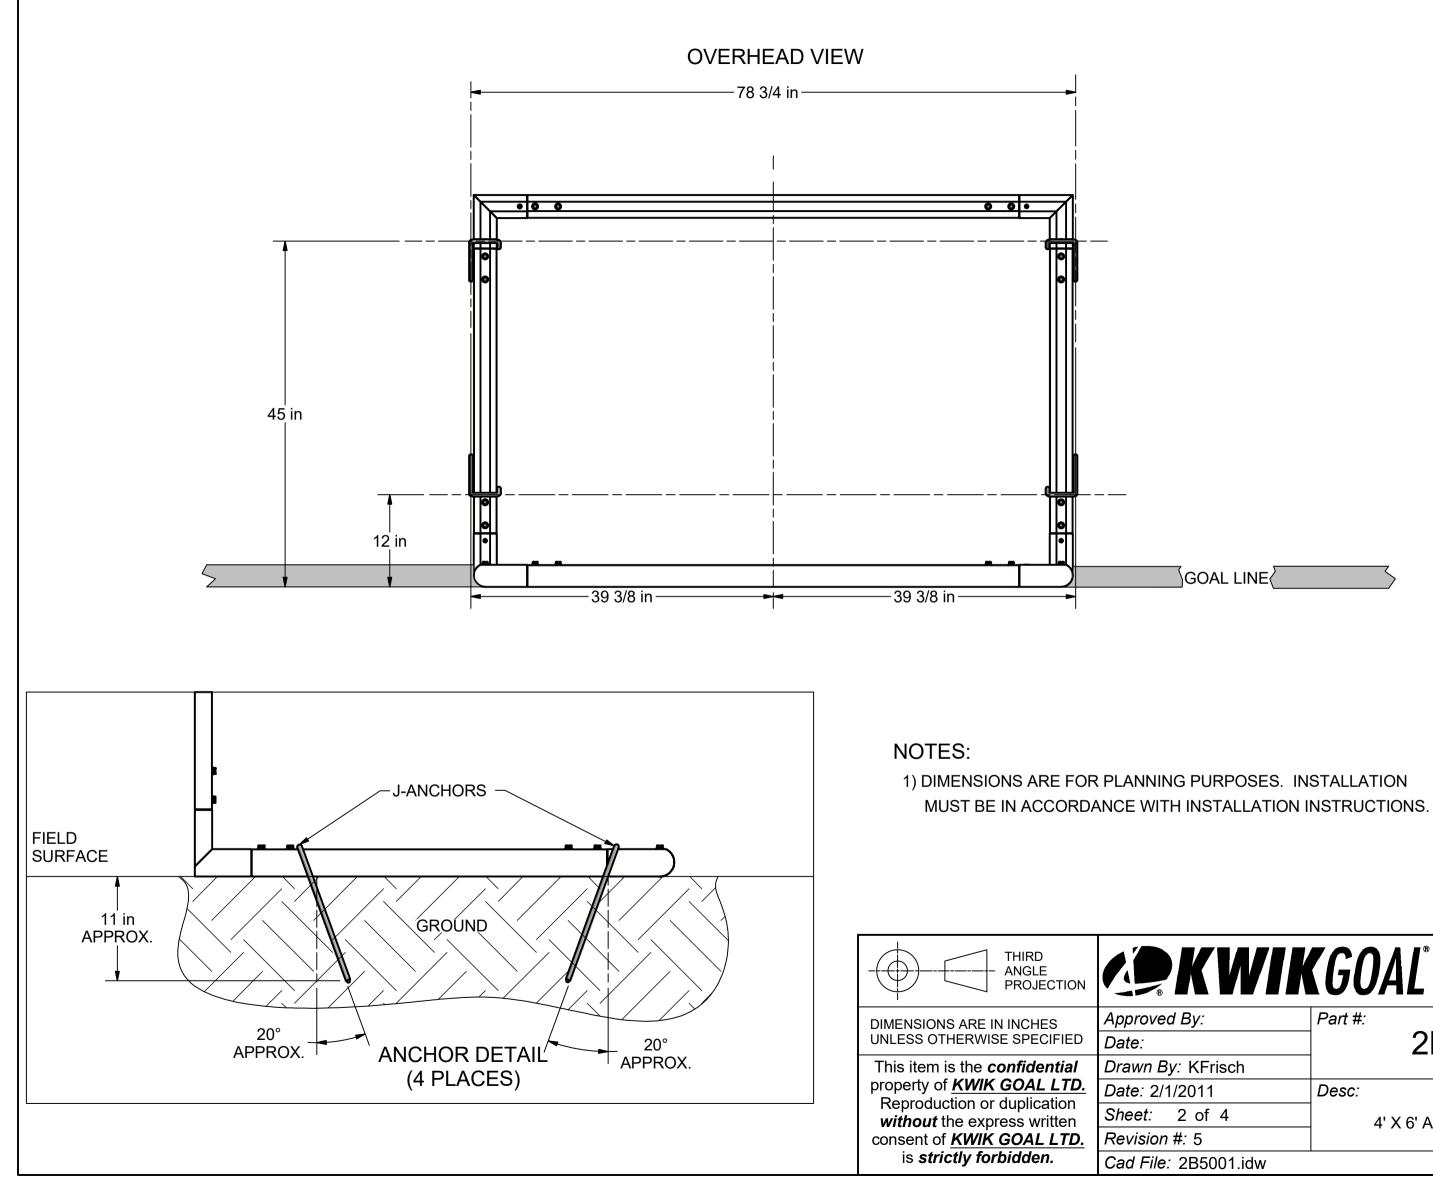

140 Pacific Drive

Quakertown, Pa. 18951

]GOAL LINE

| <b>KVIKGOAL</b> <sup>®</sup> 140 Pacific Drive<br>Quakertown,<br>Pa. 18951 |                      |  |  |  |  |
|----------------------------------------------------------------------------|----------------------|--|--|--|--|
| By:                                                                        | Part #:              |  |  |  |  |
|                                                                            | 2B5001               |  |  |  |  |
| : KFrisch                                                                  |                      |  |  |  |  |
| 2011                                                                       | Desc:                |  |  |  |  |
| 3 of 4                                                                     | 4' X 6' ACADEMY GOAL |  |  |  |  |
| <i>‡:</i> 5                                                                |                      |  |  |  |  |