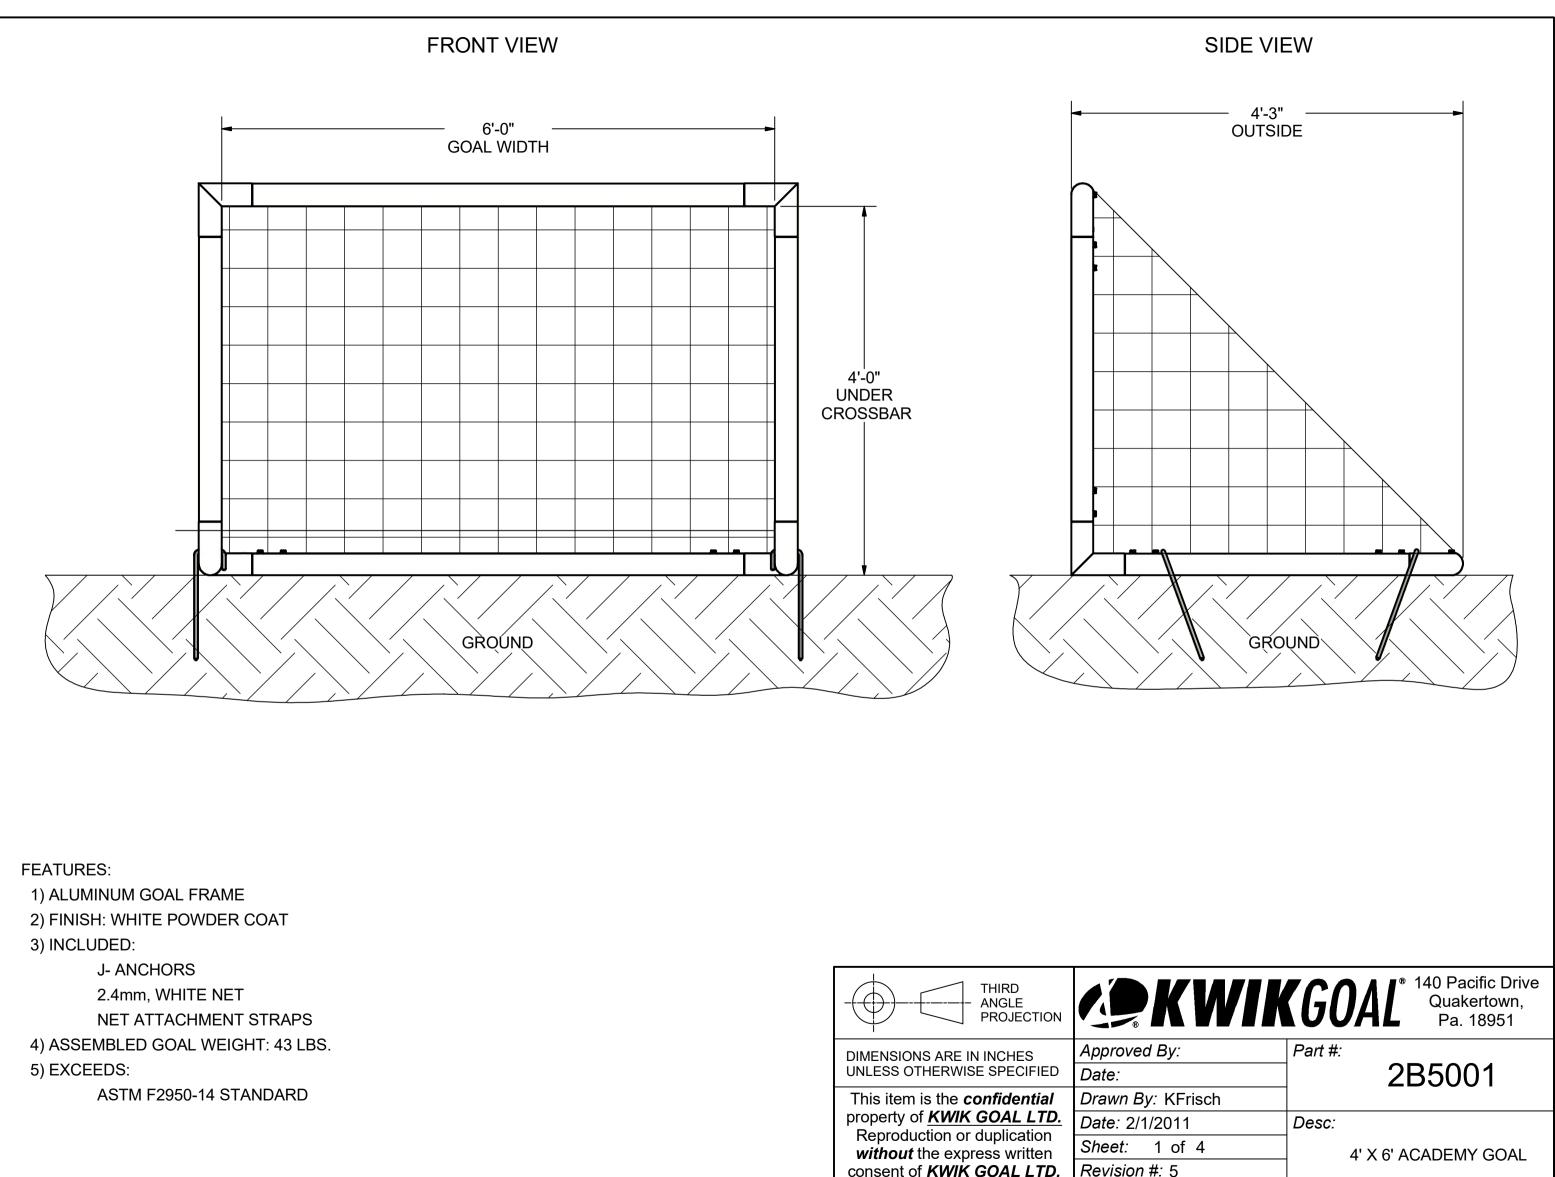

| THIRD<br>ANGLE<br>PROJECTION                                            |              |  |
|-------------------------------------------------------------------------|--------------|--|
| DIMENSIONS ARE IN INCHES                                                | Approved B   |  |
| UNLESS OTHERWISE SPECIFIED                                              | Date:        |  |
| This item is the <i>confidential</i>                                    | Drawn By:    |  |
| property of <u><i>KWIK GOAL LTD.</i></u><br>Reproduction or duplication | Date: 2/1/20 |  |
| without the express written                                             | Sheet: 1     |  |
| consent of <u>KWIK GOAL LTD.</u>                                        | Revision #:  |  |
| is <b>strictly forbidden.</b>                                           | Cad File: 28 |  |

B5001.idw

REV 8/31/09

| By:       | <i>Part #:</i> | 2B5001               |
|-----------|----------------|----------------------|
| KFrisch   |                |                      |
| 011       | Desc:          |                      |
| of 4      |                | 4' X 6' ACADEMY GOAL |
| 5         |                |                      |
| B5001.idw |                |                      |
|           |                | REV 8/31/0           |