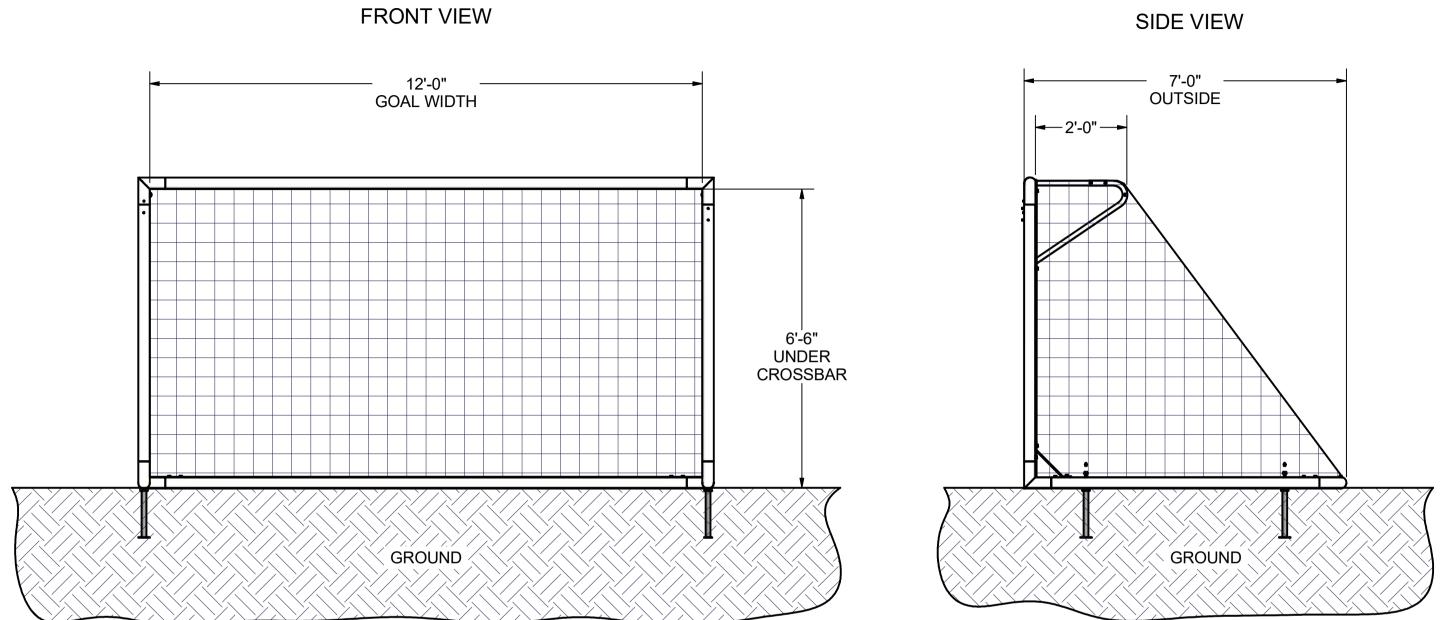

FEATURES:

1) ALUMINUM GOAL FRAME AND BACKSTAYS 2) FINISH: WHITE POWDER COAT 3) INCLUDED:

> SEMIPERMANENT GROUND ANCHORS 3 mm, WHITE NET

KWIK LOCK® NET CLIPS

4) ASSEMBLED GOAL WEIGHT: 103 LBS. 5) EXCEEDS:

ASTM F2950-14 STANDARDS