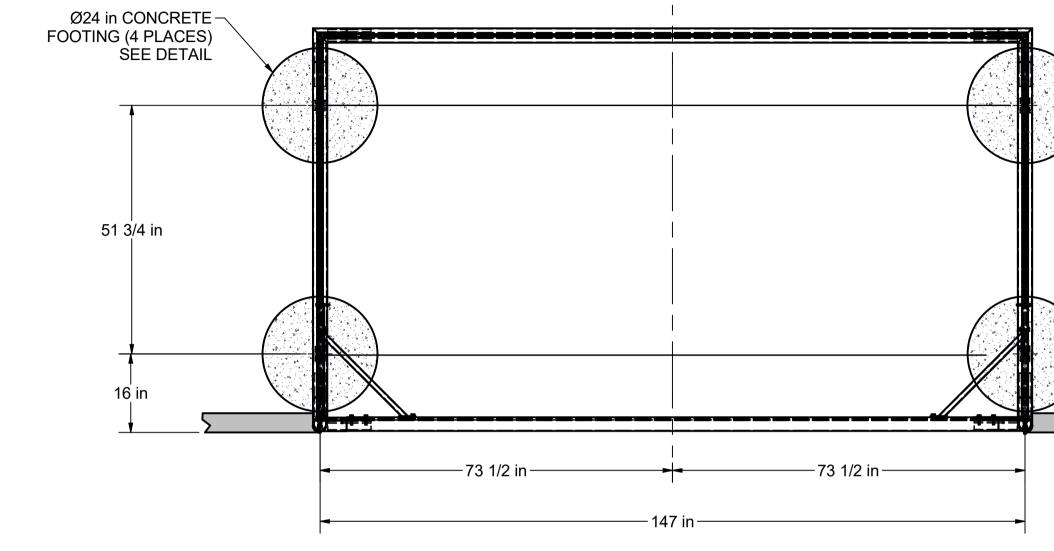

| Drawing #:          |  |  |  |
|                                                                 | 2B3003              |  |  |  |
| brush                                                           |                     |  |  |  |
| 2004                                                            | Desc:               |  |  |  |
| 1 of 4                                                          | 6-1/2' X 12' DELUXE |  |  |  |
| : 8                                                             | EUROPEAN CLUB GOAL  |  |  |  |
| 2B3003.idw                                                      |                     |  |  |  |
|                                                                 | REV 8/31/09         |  |  |  |

## **OVERHEAD VIEW**









GOAL LINE 🔰

## 1) DIMENSIONS ARE FOR PLANNING PURPOSES. INSTALLATION MUST BE IN ACCORDANCE WITH INSTALLATION INSTRUCTIONS. 2) CUSTOMER SUPPLIED MATERIALS FOR GOAL INSTALLATION

140 Pacific Drive **KWIKGO**AL Quakertown, Pa. 18951 Drawing #

| Бу.         | 2B3003                                    |  |
|-------------|-------------------------------------------|--|
| : brush     |                                           |  |
| 2004        | Desc:                                     |  |
| 2 of 4      | 6-1/2' X 12' DELUXE<br>EUROPEAN CLUB GOAL |  |
| <i>‡:</i> 8 |                                           |  |
| 2B3003.idw  |                                           |  |
|             | REV 8/31/09                               |  |





| PARTS LIST |