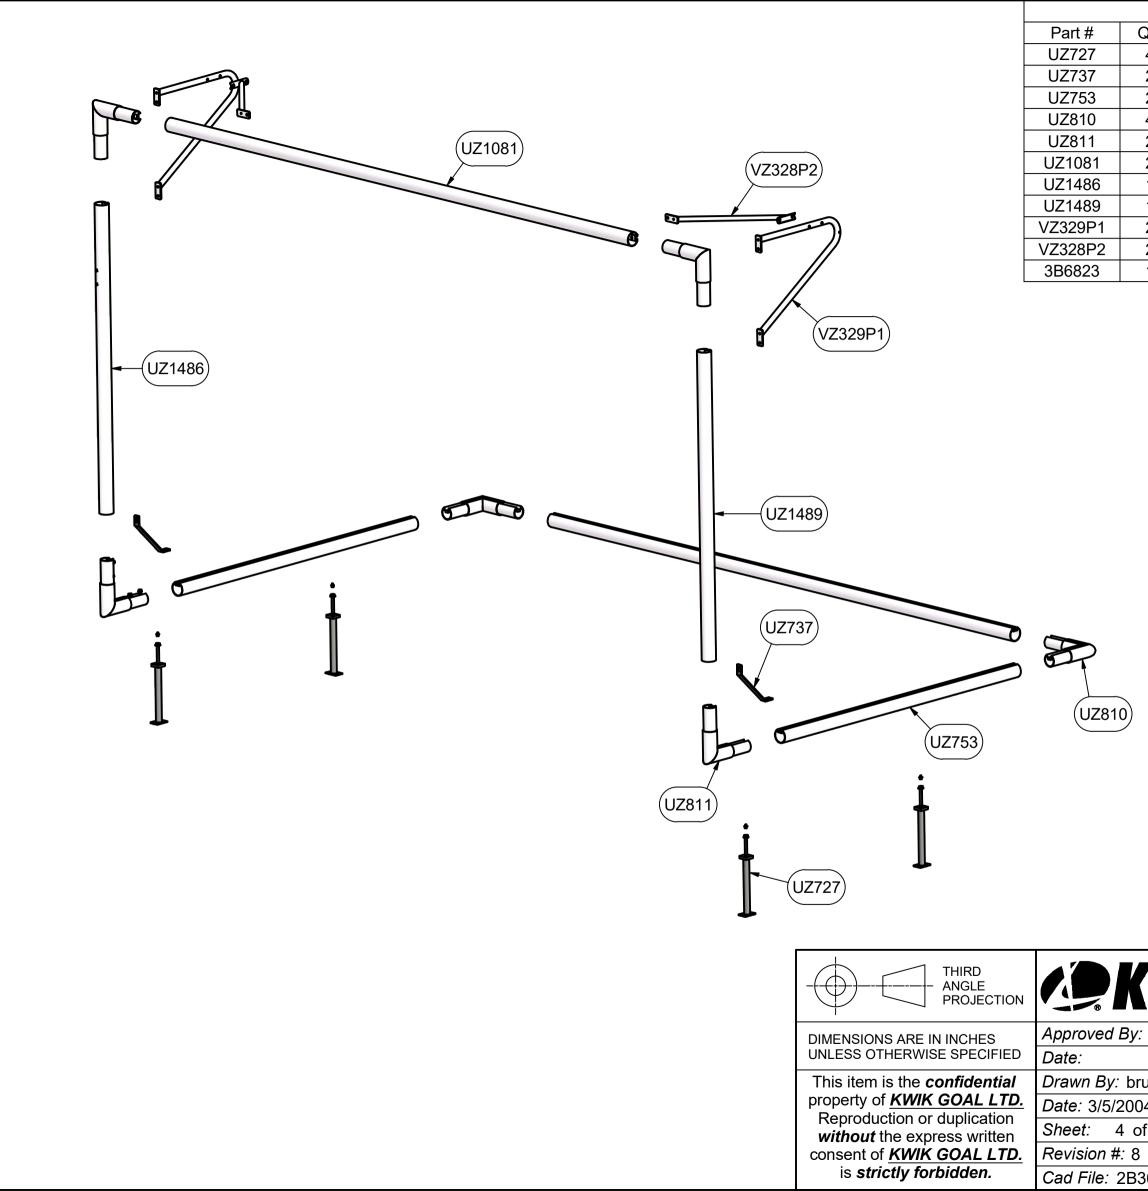

| PARTS LIST |                            |  |  |  |  |
|------------|----------------------------|--|--|--|--|
| Qty        | Description                |  |  |  |  |
| 4          | GROUND ANCHOR ASSEMBLY     |  |  |  |  |
| 2          | POST BRACE                 |  |  |  |  |
| 2          | BASE, 2B3004, 2B3003       |  |  |  |  |
| 4          | CROSSBAR CORNER, EURO CLUB |  |  |  |  |
| 2          | POST CORNER, EURO CLUB     |  |  |  |  |
| 2          | CROSSBAR, 2B3003           |  |  |  |  |
| 1          | LEFT POST, 2B3003          |  |  |  |  |
| 1          | RIGHT POST, 2B3003, 2B3004 |  |  |  |  |
| 2          | BACKSTAY                   |  |  |  |  |
| 2          | BACKSTAY BRACE             |  |  |  |  |
| 1          | NET, SOCCER GOAL           |  |  |  |  |
|            |                            |  |  |  |  |