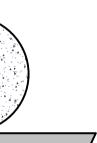

FEATURES:

1) ALUMINUM GOAL FRAME AND BACKSTAYS 2) FINISH: WHITE POWDER COAT 3) INCLUDED:

> SEMIPERMANENT GROUND ANCHORS 3 mm, WHITE NET

KWIK LOCK® NET CLIPS

4) ASSEMBLED GOAL WEIGHT: 103 LBS. 5) EXCEEDS:

ASTM F2950-14 STANDARDS

| PARTS LIST |                            |  |  |  |  |
|------------|----------------------------|--|--|--|--|
| Qty        | Description                |  |  |  |  |
| 4          | GROUND ANCHOR ASSEMBLY     |  |  |  |  |
| 2          | POST BRACE                 |  |  |  |  |
| 2          | BASE, 2B3004, 2B3003       |  |  |  |  |
| 4          | CROSSBAR CORNER, EURO CLUB |  |  |  |  |
| 2          | POST CORNER, EURO CLUB     |  |  |  |  |
| 2          | CROSSBAR, 2B3003           |  |  |  |  |
| 1          | LEFT POST, 2B3003          |  |  |  |  |
| 1          | RIGHT POST, 2B3003, 2B3004 |  |  |  |  |
| 2          | BACKSTAY                   |  |  |  |  |
| 2          | BACKSTAY BRACE             |  |  |  |  |
| 1          | NET, SOCCER GOAL           |  |  |  |  |
|            |                            |  |  |  |  |