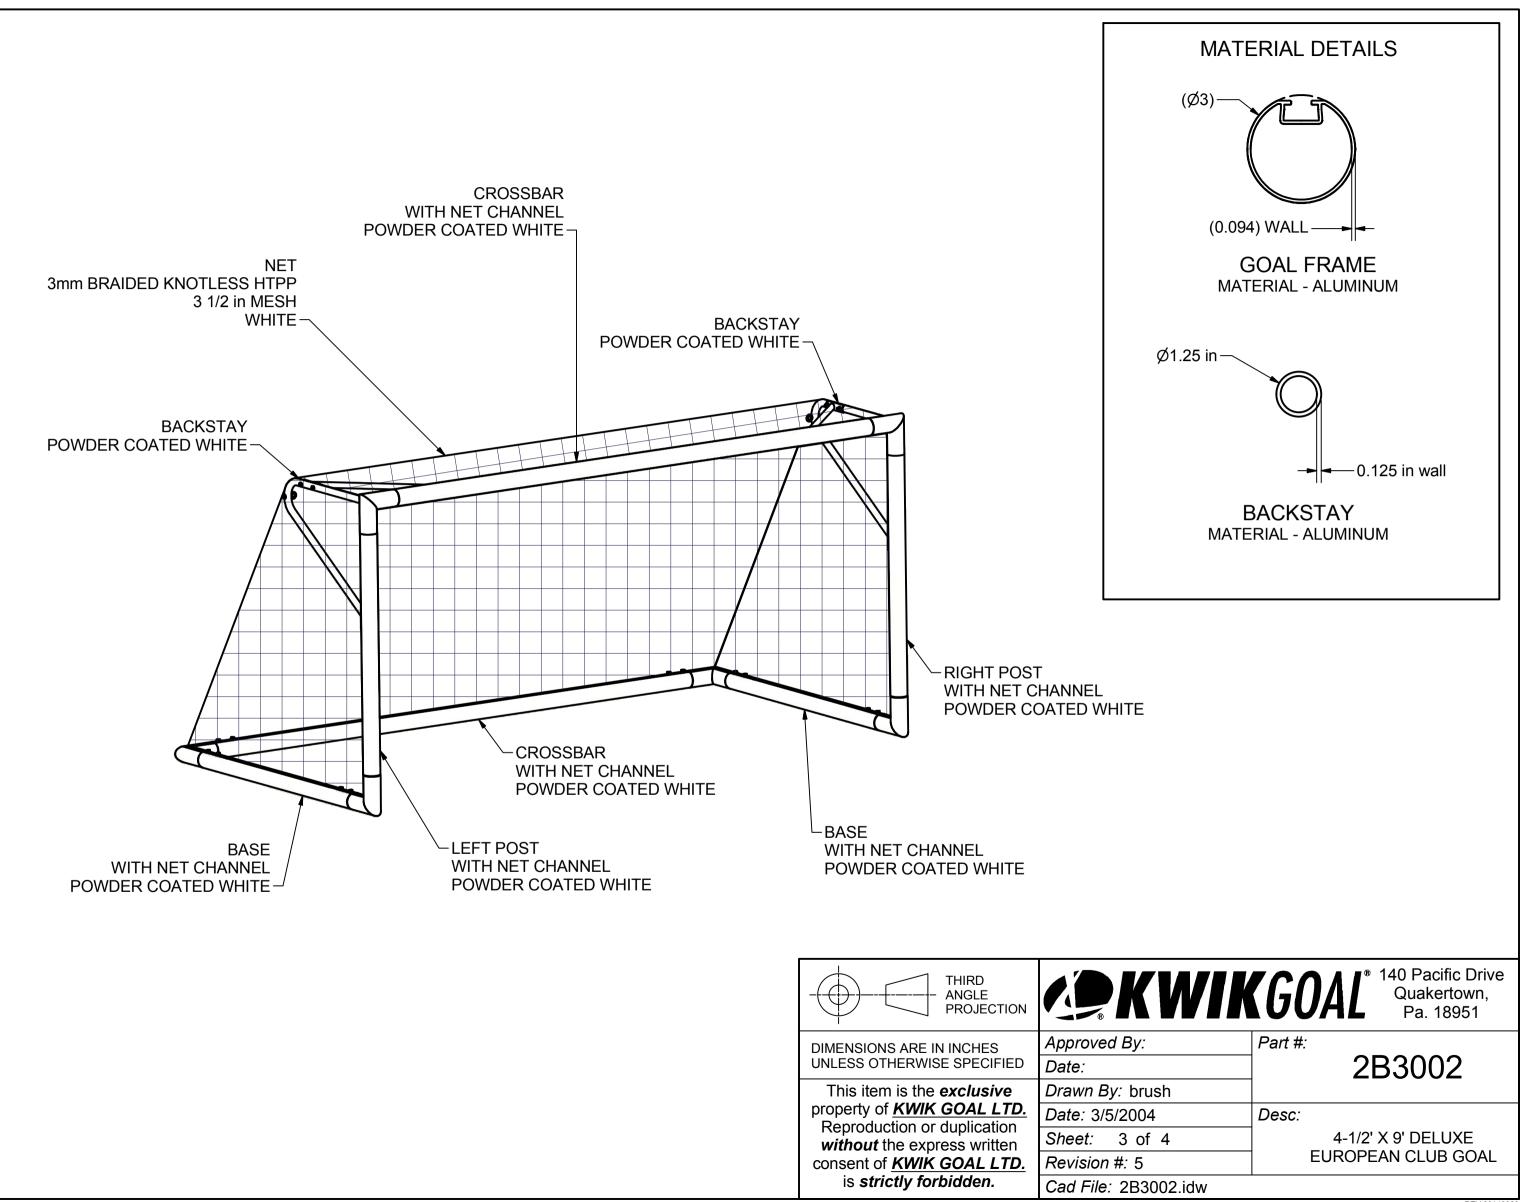

FEATURES:

1) ALUMINUM GOAL FRAME AND BACKSTAYS

2) FINISH: WHITE POWDER COAT

3) INCLUDED:

16" GROUND ANCHOR PEGS

3 mm, WHITE NET

KWIK LOCK® NET CLIPS

4) ASSEMBLED GOAL WEIGHT: 77 LBS.

5) EXCEEDS:

ASTM F2950-14 STANDARDS:

| - THIRD<br>ANGLE<br>PROJECTION                                          | <b>KWI</b>           | <b>FIGOAL</b> <sup>®</sup> 140 Pacific Drive<br>Quakertown,<br>Pa. 18951 |
|-------------------------------------------------------------------------|----------------------|--------------------------------------------------------------------------|
| DIMENSIONS ARE IN INCHES                                                | Approved By:         | Part #:                                                                  |
| UNLESS OTHERWISE SPECIFIED                                              | Date:                | 2B3002                                                                   |
| This item is the <b>exclusive</b>                                       | Drawn By: brush      |                                                                          |
| property of <u><i>KWIK GOAL LTD.</i></u><br>Reproduction or duplication | Date: 3/5/2004       | Desc:                                                                    |
| without the express written                                             | Sheet: 1 of 4        | 4-1/2' X 9' DELUXE                                                       |
| consent of KWIK GOAL LTD.                                               | Revision #: 5        | EUROPEAN CLUB GOAL                                                       |
| is <b>strictly forbidden.</b>                                           | Cad File: 2B3002.idw |                                                                          |
|                                                                         |                      | REV 20140923                                                             |