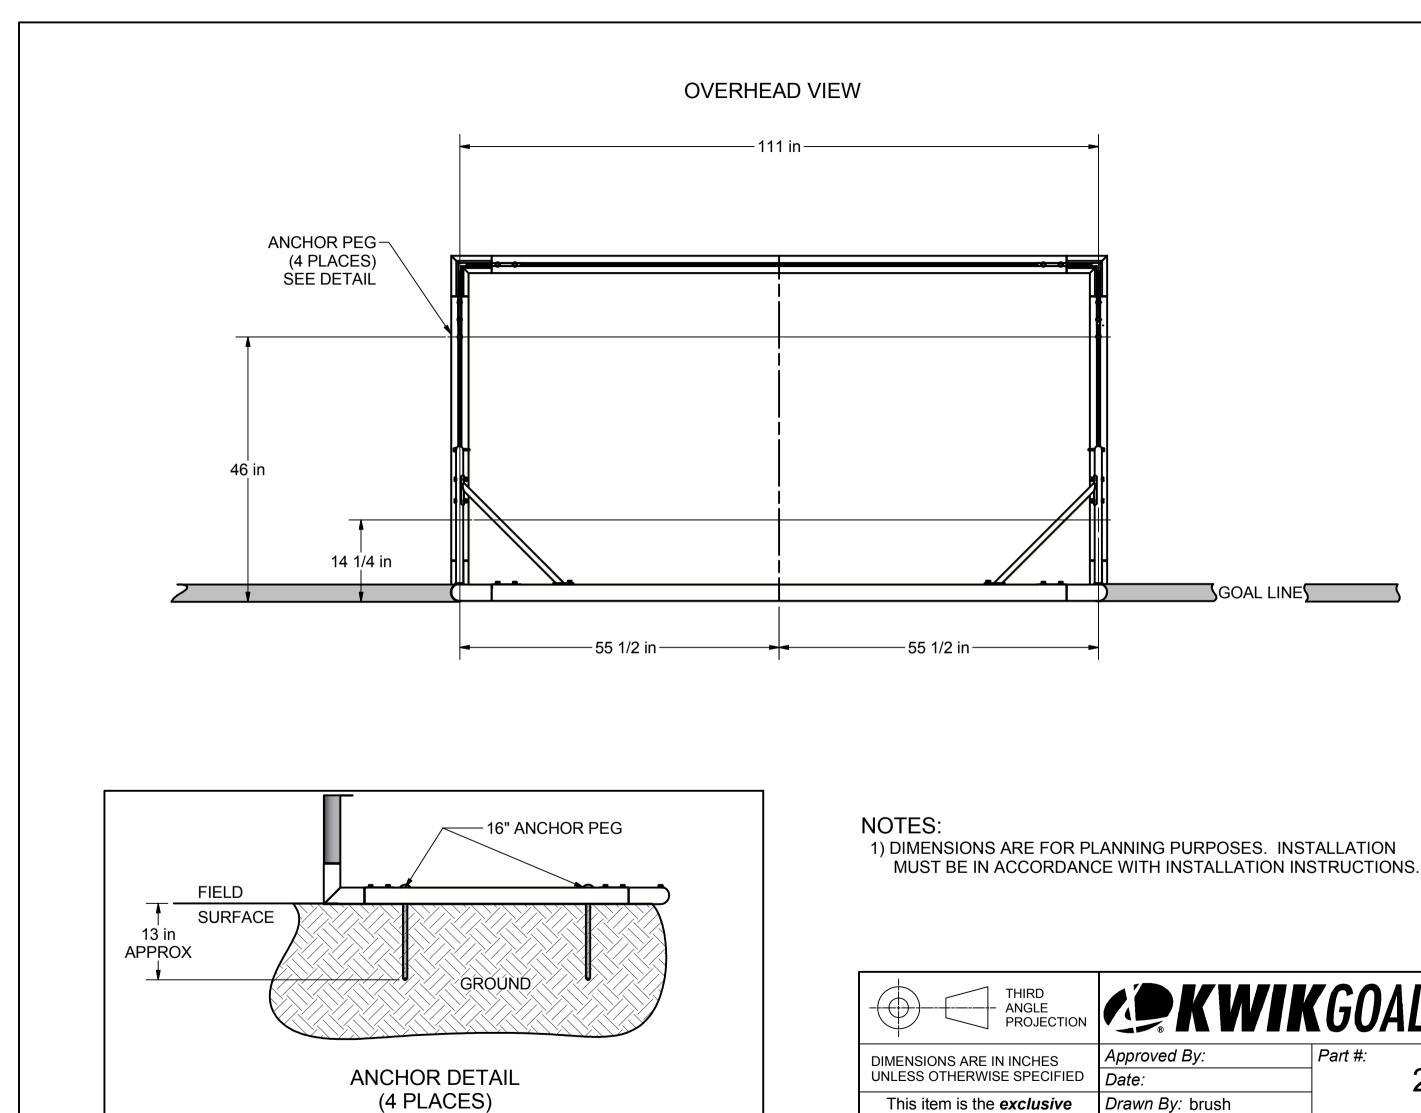

## **CONTROL 140** Pacific Drive Quakertown, Pa. 18951 Dowth

| Approved By:         | Part #:            |
|----------------------|--------------------|
| Date:                | 2B3002             |
| Drawn By: brush      |                    |
| Date: 3/5/2004       | Desc:              |
| Sheet: 2 of 4        | 4-1/2' X 9' DELUXE |
| Revision #: 5        | EUROPEAN CLUB GOAL |
| Cad File: 2B3002.idw |                    |
|                      | DEV/ 20140023      |

REV 20140923

| Parts List |                                      |  |  |  |
|------------|--------------------------------------|--|--|--|
| Qty        | Description                          |  |  |  |
| 4          | 16" GROUND ANCHOR PEG                |  |  |  |
| 4          | CROSSBAR CORNER, EURO CLUB           |  |  |  |
| 2          | POST CORNER, EURO CLUB               |  |  |  |
| 2          | CROSSBAR, 2B3002                     |  |  |  |
| 2          | BASE, 2B3002                         |  |  |  |
| 1          | LEFT POST 2B3002                     |  |  |  |
| 1          | RIGHT POST 2B3002                    |  |  |  |
| 2          | BACKSTAY                             |  |  |  |
| 2          | BACKSTAY BRACE                       |  |  |  |
| 1          | NET, SOCCER GOAL                     |  |  |  |
|            | 4<br>4<br>2<br>2<br>2<br>1<br>1<br>2 |  |  |  |