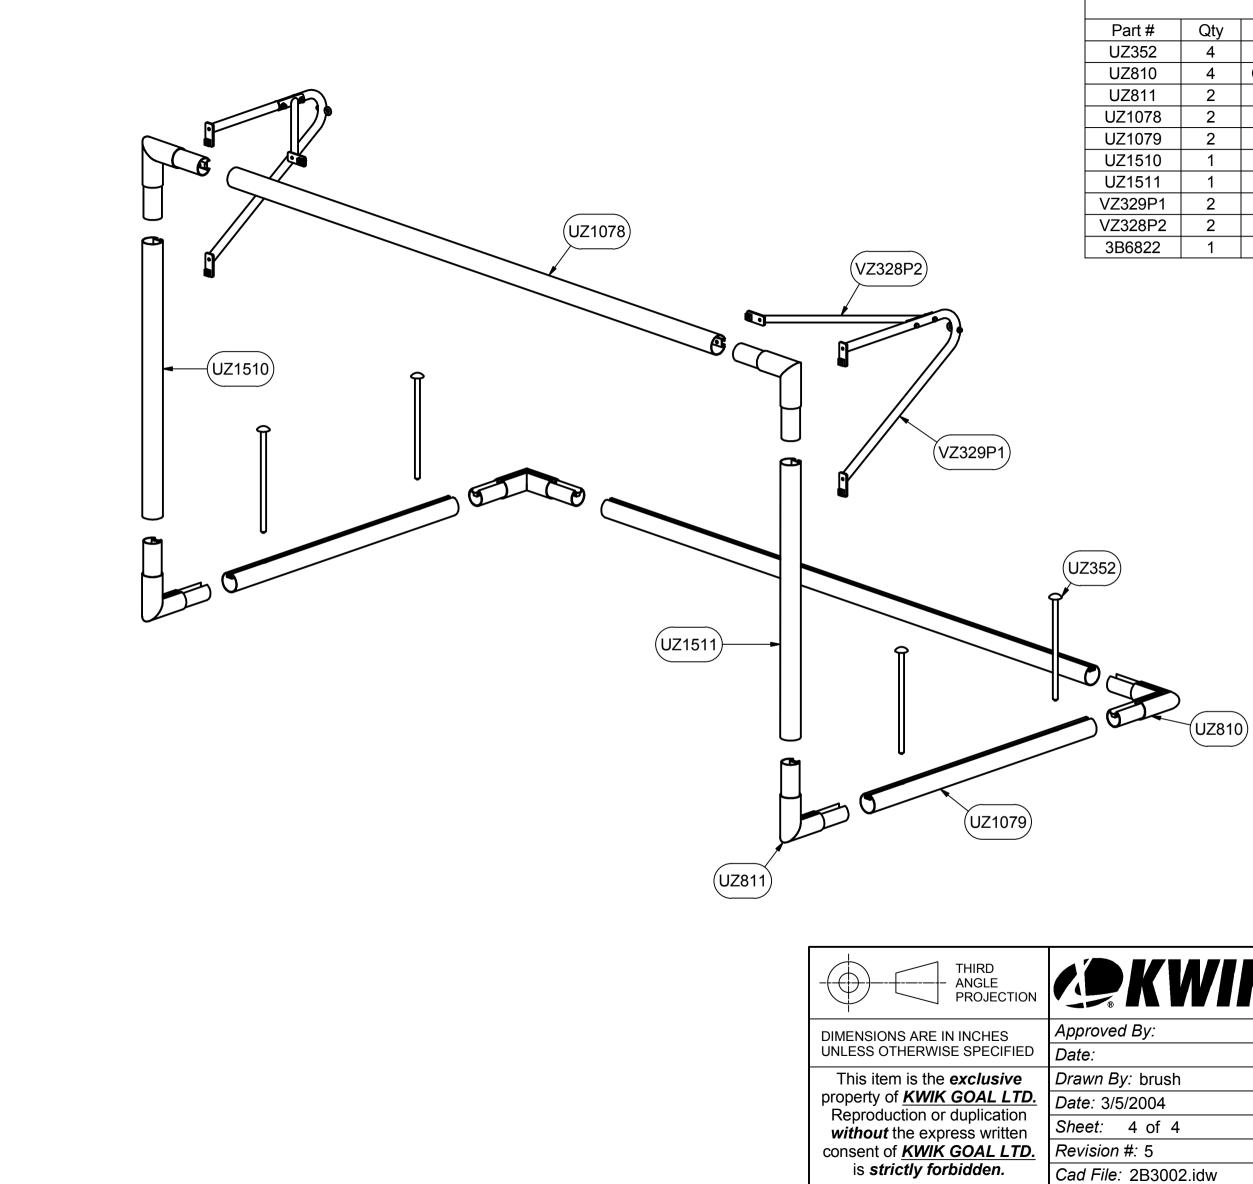

REV 20140923

| Parts List |                                      |  |  |  |
|------------|--------------------------------------|--|--|--|
| Qty        | Description                          |  |  |  |
| 4          | 16" GROUND ANCHOR PEG                |  |  |  |
| 4          | CROSSBAR CORNER, EURO CLUB           |  |  |  |
| 2          | POST CORNER, EURO CLUB               |  |  |  |
| 2          | CROSSBAR, 2B3002                     |  |  |  |
| 2          | BASE, 2B3002                         |  |  |  |
| 1          | LEFT POST 2B3002                     |  |  |  |
| 1          | RIGHT POST 2B3002                    |  |  |  |
| 2          | BACKSTAY                             |  |  |  |
| 2          | BACKSTAY BRACE                       |  |  |  |
| 1          | NET, SOCCER GOAL                     |  |  |  |
|            | 4<br>4<br>2<br>2<br>2<br>1<br>1<br>2 |  |  |  |

## Approved By: Part #:

| £ 5 EUROPEAN CLUB GOAL                         | Бу.          | 2B3002             |
|------------------------------------------------|--------------|--------------------|
| 4 of 44-1/2' X 9' DELUXE#: 5EUROPEAN CLUB GOAL | : brush      |                    |
| EUROPEAN CLUB GOAL                             | 2004         | Desc:              |
| F. 5                                           | 4 of 4       |                    |
|                                                | <b>‡</b> : 5 | EUROPEAN CLUB GOAL |
| 2B3002.idw                                     | 2B3002.idw   |                    |