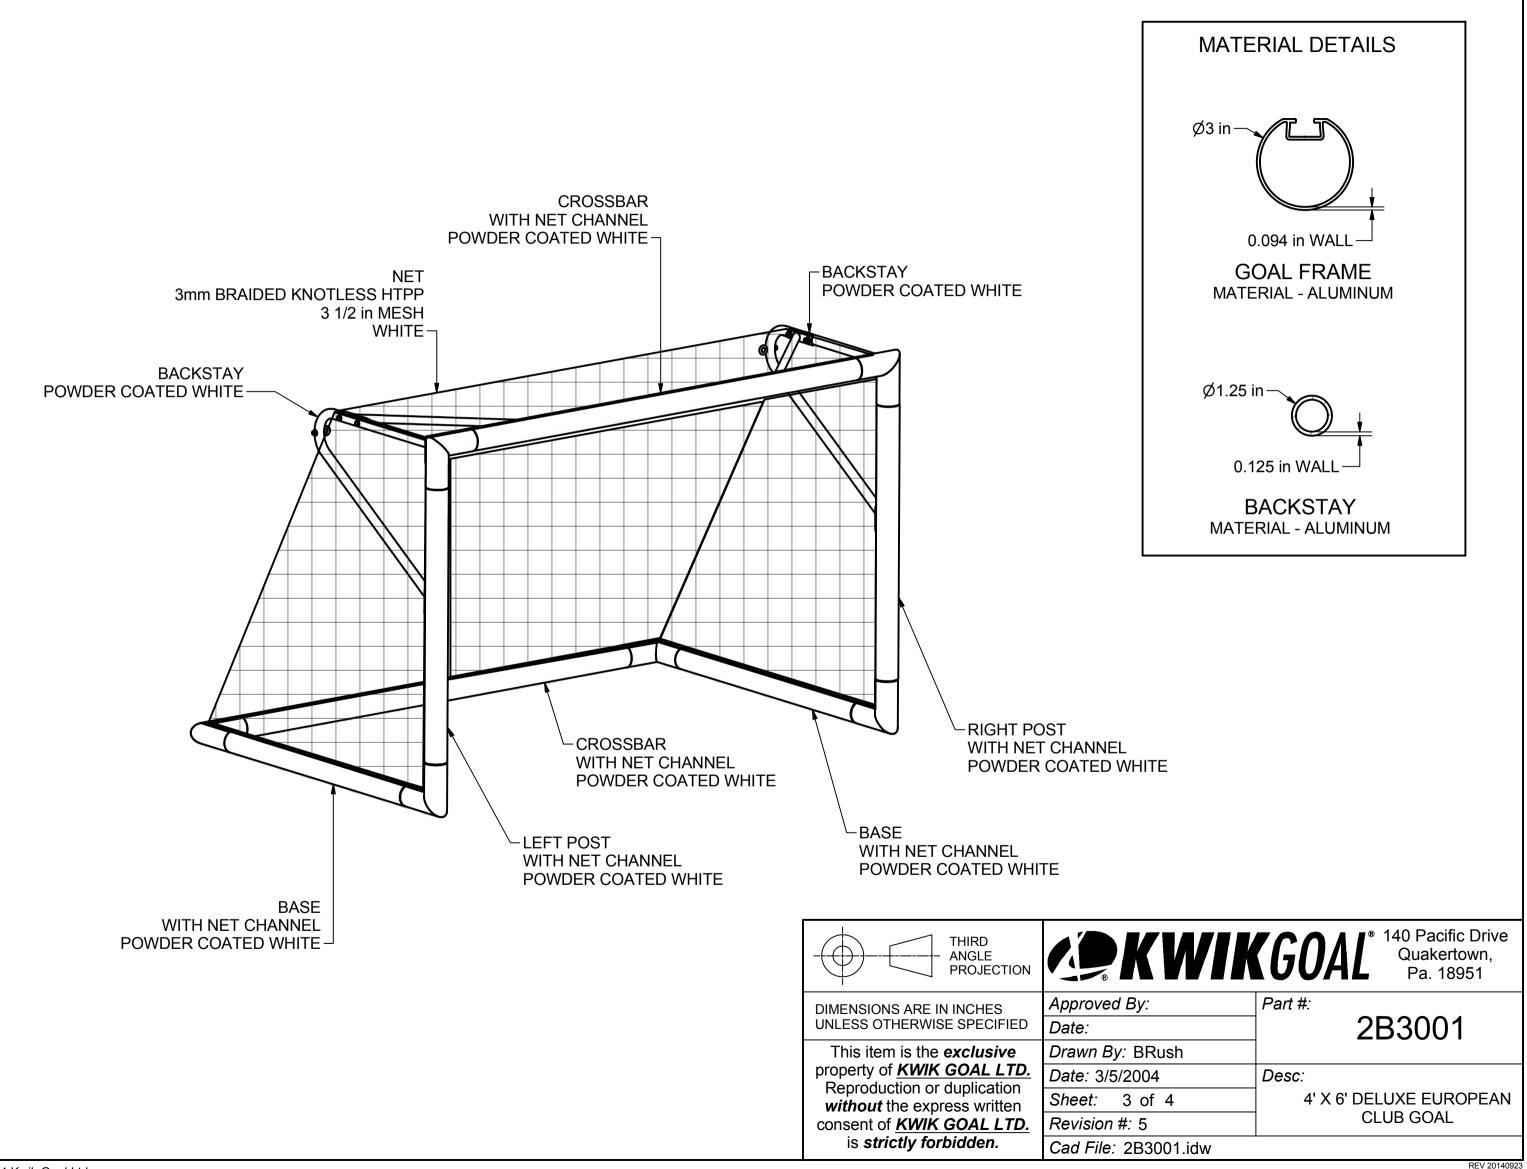

## FRONT VIEW

FEATURES:

1) ALUMINUM GOAL FRAME AND BACKSTAYS

2) FINISH: WHITE POWDER COAT

3) INCLUDED:

16" GROUND ANCHOR PEGS

3 mm, WHITE NET

KWIK LOCK® NET CLIPS

4) ASSEMBLED GOAL WEIGHT: 66 LBS.

5) EXCEEDS:

ASTM F2950-14 STANDARDS

| THIRD<br>ANGLE<br>PROJECTION      |                                                                                                                                                                                                                       |
|-----------------------------------|-----------------------------------------------------------------------------------------------------------------------------------------------------------------------------------------------------------------------|
| DIMENSIONS ARE IN INCHES          | Approved B                                                                                                                                                                                                            |
| UNLESS OTHERWISE SPECIFIED        | Date:                                                                                                                                                                                                                 |
| This item is the <b>exclusive</b> | Drawn By:                                                                                                                                                                                                             |
|                                   | Date: 3/5/20                                                                                                                                                                                                          |
|                                   | Sheet: 1                                                                                                                                                                                                              |
| consent of KWIK GOAL LTD.         | Revision #:                                                                                                                                                                                                           |
| is <b>strictly forbidden</b> .    | Cad File: 2                                                                                                                                                                                                           |
|                                   | ANGLE<br>PROJECTION<br>DIMENSIONS ARE IN INCHES<br>UNLESS OTHERWISE SPECIFIED<br>This item is the <b>exclusive</b><br>property of <u>KWIK GOAL LTD.</u><br>Reproduction or duplication<br>without the express written |

| Parts List |                                                               |  |
|------------|---------------------------------------------------------------|--|
| Qty        | Description                                                   |  |
| 4          | 16" GROUND ANCHOR PEG                                         |  |
| 4          | CROSSBAR CORNER, EURO CLUB                                    |  |
| 2          | POST CORNER, EURO CLUB                                        |  |
| 2          | BASE, 2B3001                                                  |  |
| 2          | CROSSBAR, 2B3001                                              |  |
| 1          | LEFT POST 2B3001                                              |  |
| 1          | RIGHT POST 2B3001                                             |  |
| 2          | BACKSTAY                                                      |  |
| 2          | BACKSTAY BRACE                                                |  |
| 1          | NET, SOCCER GOAL                                              |  |
|            | 4<br>4<br>2<br>2<br>2<br>1<br>1<br>2<br>2<br>2<br>2<br>2<br>2 |  |