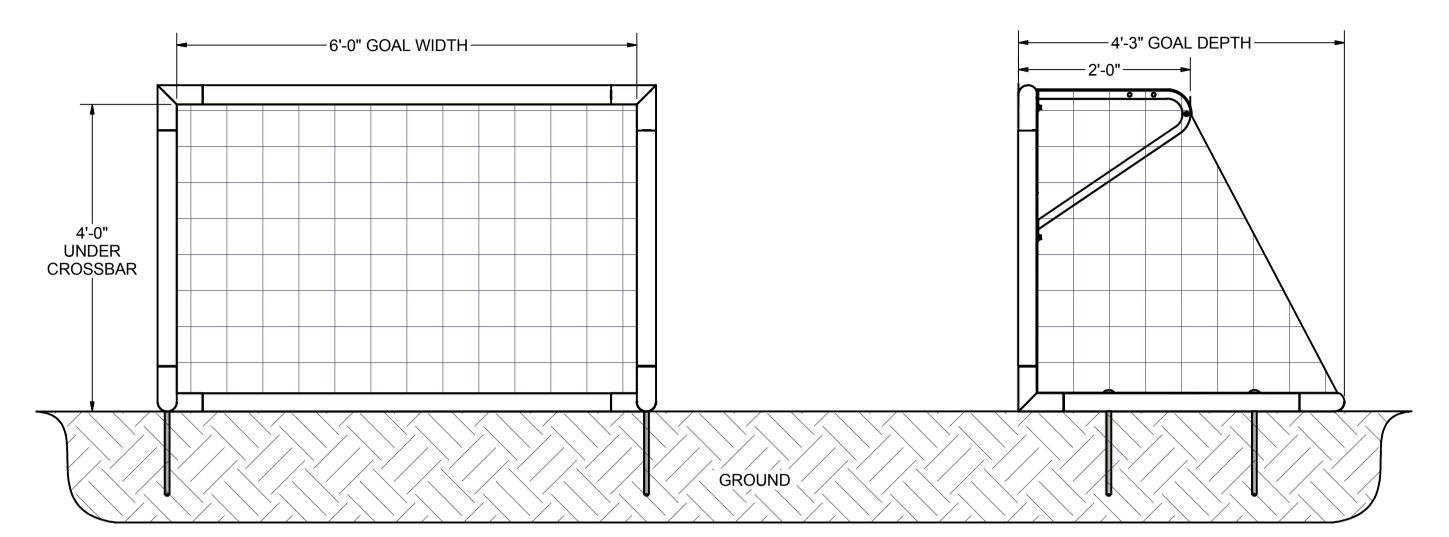

## FRONT VIEW

FEATURES:

1) ALUMINUM GOAL FRAME AND BACKSTAYS

2) FINISH: WHITE POWDER COAT

3) INCLUDED:

16" GROUND ANCHOR PEGS

3 mm, WHITE NET

KWIK LOCK® NET CLIPS

4) ASSEMBLED GOAL WEIGHT: 66 LBS.

5) EXCEEDS:

ASTM F2950-14 STANDARDS

| THIRD<br>ANGLE<br>PROJECTION      |                                                                                                                                                                                                                       |
|-----------------------------------|-----------------------------------------------------------------------------------------------------------------------------------------------------------------------------------------------------------------------|
| DIMENSIONS ARE IN INCHES          | Approved B                                                                                                                                                                                                            |
| UNLESS OTHERWISE SPECIFIED        | Date:                                                                                                                                                                                                                 |
| This item is the <b>exclusive</b> | Drawn By:                                                                                                                                                                                                             |
|                                   | Date: 3/5/20                                                                                                                                                                                                          |
|                                   | Sheet: 1                                                                                                                                                                                                              |
| consent of KWIK GOAL LTD.         | Revision #:                                                                                                                                                                                                           |
| is <b>strictly forbidden</b> .    | Cad File: 2                                                                                                                                                                                                           |
|                                   | ANGLE<br>PROJECTION<br>DIMENSIONS ARE IN INCHES<br>UNLESS OTHERWISE SPECIFIED<br>This item is the <b>exclusive</b><br>property of <u>KWIK GOAL LTD.</u><br>Reproduction or duplication<br>without the express written |