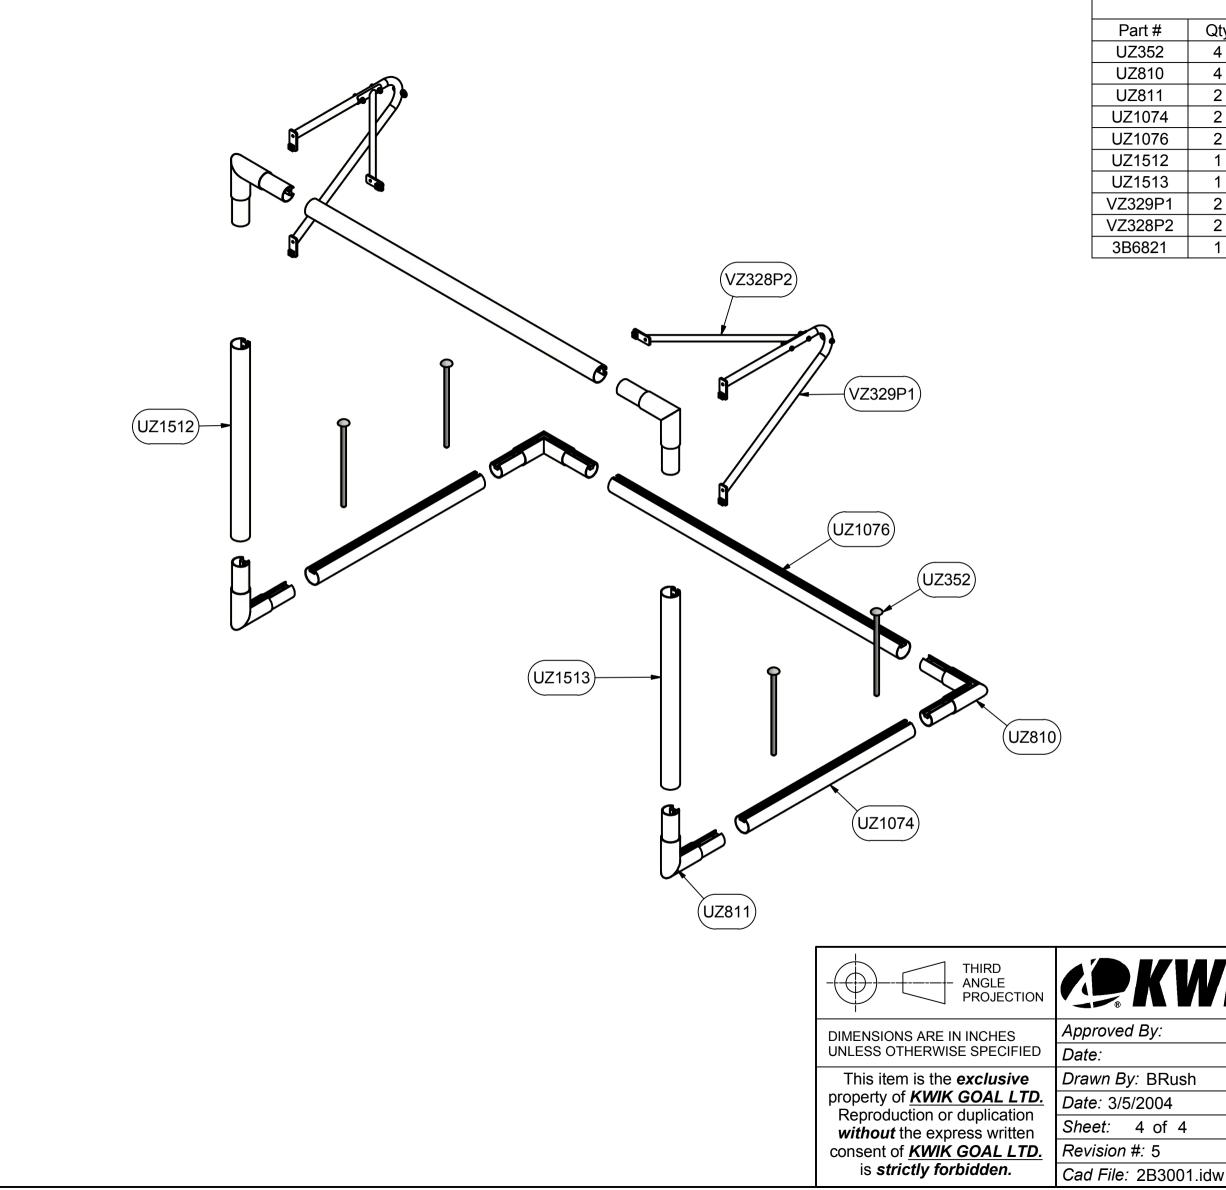

| Parts List |                                                               |  |
|------------|---------------------------------------------------------------|--|
| Qty        | Description                                                   |  |
| 4          | 16" GROUND ANCHOR PEG                                         |  |
| 4          | CROSSBAR CORNER, EURO CLUB                                    |  |
| 2          | POST CORNER, EURO CLUB                                        |  |
| 2          | BASE, 2B3001                                                  |  |
| 2          | CROSSBAR, 2B3001                                              |  |
| 1          | LEFT POST 2B3001                                              |  |
| 1          | RIGHT POST 2B3001                                             |  |
| 2          | BACKSTAY                                                      |  |
| 2          | BACKSTAY BRACE                                                |  |
| 1          | NET, SOCCER GOAL                                              |  |
|            | 4<br>4<br>2<br>2<br>2<br>1<br>1<br>2<br>2<br>2<br>2<br>2<br>2 |  |

| <b>KVIKGOAL</b> * 140 Pacific Drive<br>Quakertown,<br>Pa. 18951 |                         |  |
|-----------------------------------------------------------------|-------------------------|--|
| By:                                                             | Part #:                 |  |
|                                                                 | 2B3001                  |  |
| : BRush                                                         |                         |  |
| 2004                                                            | Desc:                   |  |
| 4 of 4                                                          | 4' X 6' DELUXE EUROPEAN |  |
| t· 5                                                            | CLUB GOAL               |  |