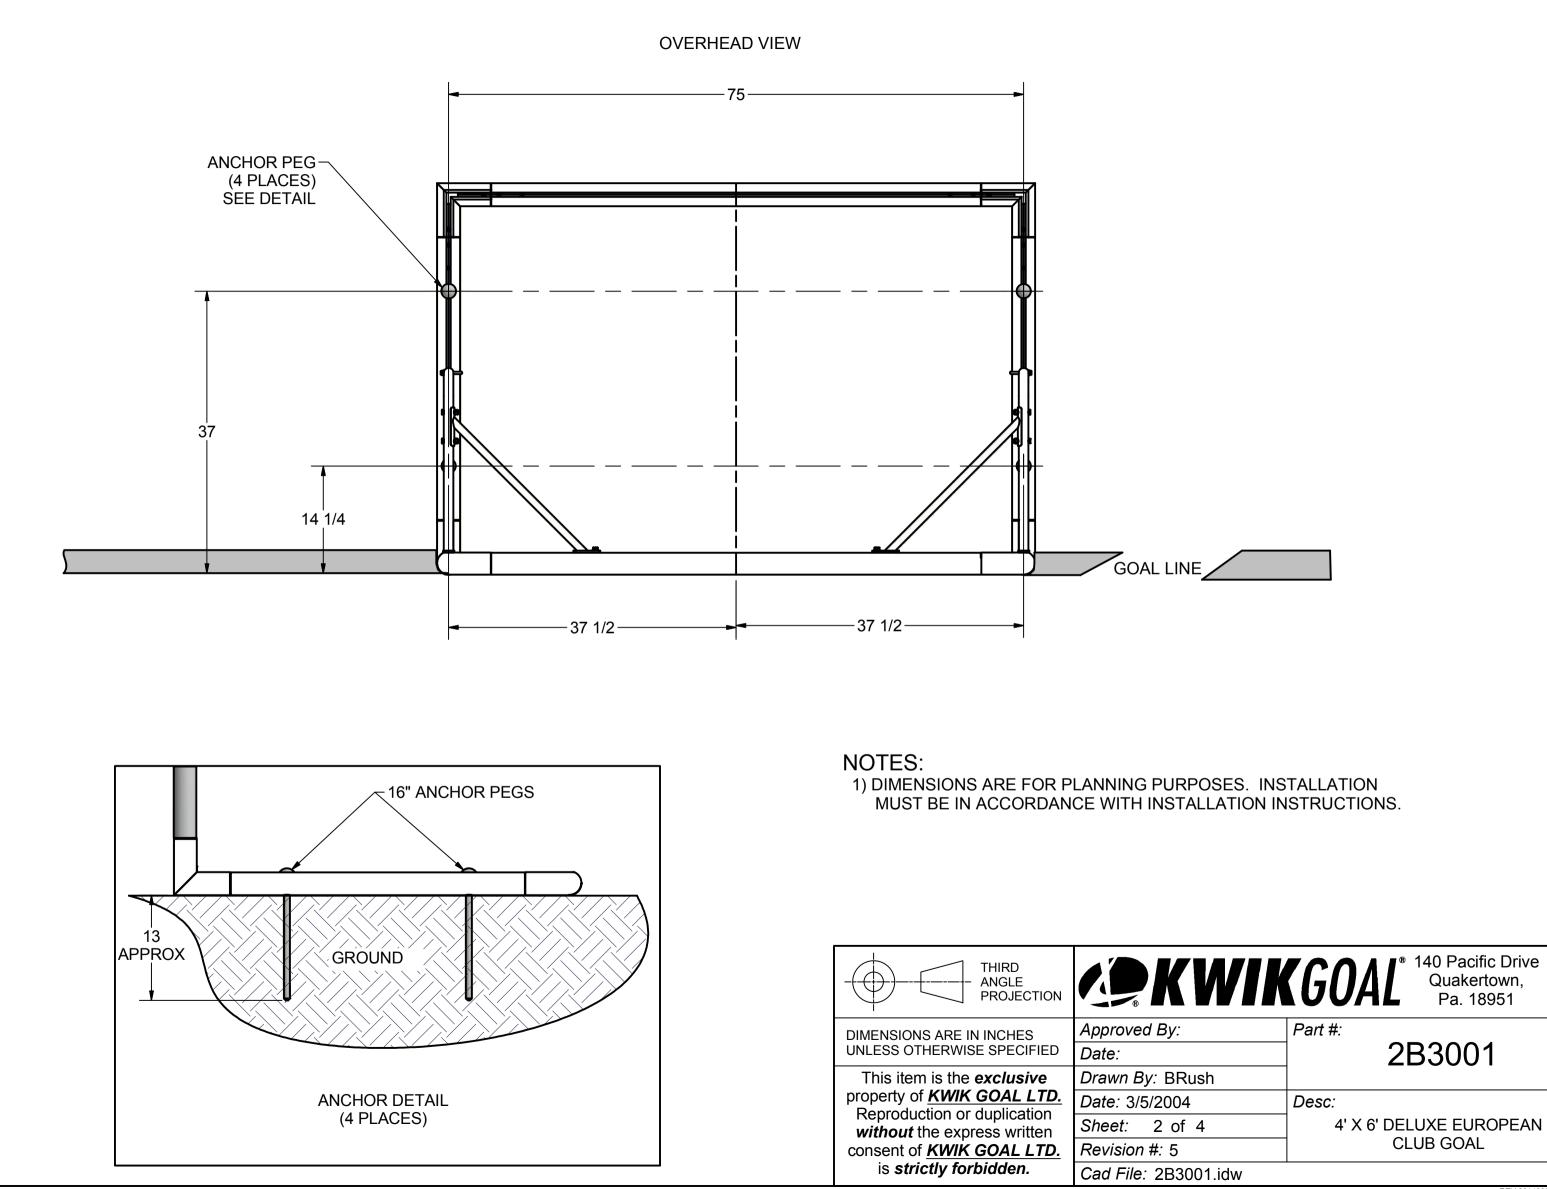

## FRONT VIEW

FEATURES:

1) ALUMINUM GOAL FRAME AND BACKSTAYS

2) FINISH: WHITE POWDER COAT

3) INCLUDED:

16" GROUND ANCHOR PEGS

3 mm, WHITE NET

KWIK LOCK® NET CLIPS

4) ASSEMBLED GOAL WEIGHT: 66 LBS.

5) EXCEEDS:

ASTM F2950-14 STANDARDS

| THIRD<br>ANGLE<br>PROJECTION      |                                                                                                                                                                                                                       |
|-----------------------------------|-----------------------------------------------------------------------------------------------------------------------------------------------------------------------------------------------------------------------|
| DIMENSIONS ARE IN INCHES          | Approved B                                                                                                                                                                                                            |
| UNLESS OTHERWISE SPECIFIED        | Date:                                                                                                                                                                                                                 |
| This item is the <b>exclusive</b> | Drawn By:                                                                                                                                                                                                             |
|                                   | Date: 3/5/20                                                                                                                                                                                                          |
|                                   | Sheet: 1                                                                                                                                                                                                              |
| consent of KWIK GOAL LTD.         | Revision #:                                                                                                                                                                                                           |
| is <b>strictly forbidden</b> .    | Cad File: 2                                                                                                                                                                                                           |
|                                   | ANGLE<br>PROJECTION<br>DIMENSIONS ARE IN INCHES<br>UNLESS OTHERWISE SPECIFIED<br>This item is the <b>exclusive</b><br>property of <u>KWIK GOAL LTD.</u><br>Reproduction or duplication<br>without the express written |

REV 20140923

REV 20140923

| By:          | Part #: 2B3001          |
|--------------|-------------------------|
| : BRush      |                         |
| 2004         | Desc:                   |
| 2 of 4       | 4' X 6' DELUXE EUROPEAN |
| <b>#</b> : 5 | CLUB GOAL               |
| 2B3001.idw   |                         |
|              | DEV/ 20140923           |