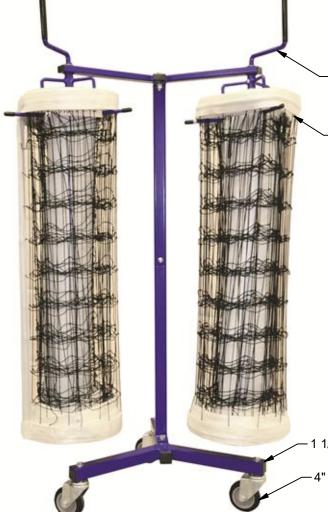

## VNK22 DOUBLE NET KEEPER

FRAME POWDER COATED BLUE

HOLDS NET HEAD BANDS AND 2 BAG PROVIDED

1 1/2" SQUARE STEEL TUBE CONSTRUCTION

4" NON-MARRING SWIVEL CASTERS

## **FEATURES**:

- > CONSTRUCTED OF RIGID THICK WALL 1.5" SQUARE TUBE
- > THREE 4" NON-MARRING SWIVEL CASTERS
- > HEAD BAND IS WOUND CLEANLY AND TANGLE FREE
- > POWDER COATED BLUE FOR LASTING SURFACE PROTECTION
- > HOLDS 2 NET, 2 BAG PROVIDED

SHOWN w/ INCLUDED NET STORAGE BAGS (REPLACEMENT BAG P/N: VNKBAG)