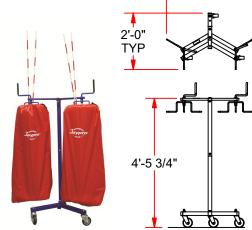

SHOWN w/ INCLUDED NET STORAGE BAGS (REPLACEMENT BAG P/N: VNKBAG)

3'-0"

Sheet 1 of 1