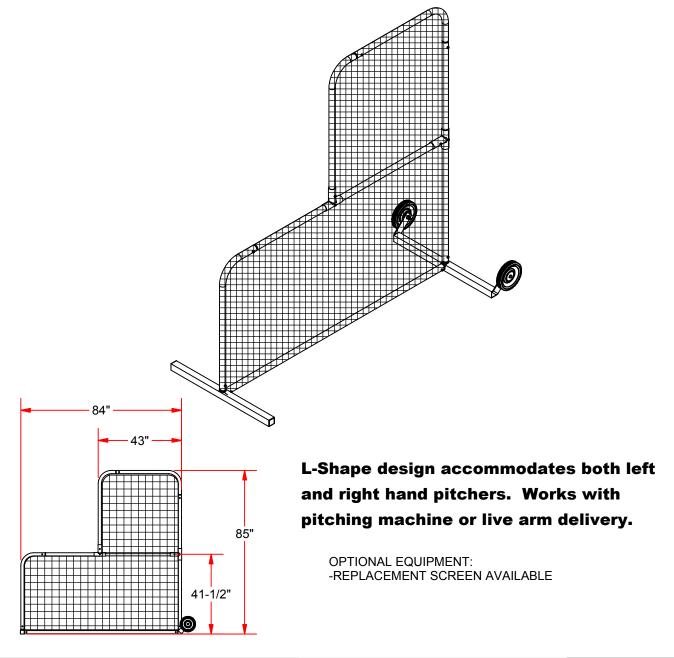

## **MODEL PS-84**

## Pitcher's Screen

## **FEATURES:**

- -HEAVY GUAGE 1-5/8 in OD GALVANIZED STEEL TUBING
- -HEAVY DUTY 2 in SQUARE GALVANIZED STEEL LEGS PROVIDE A RIGID STABLE BASE
- -POWDER COATED IN AN ATTRACTIVE GREEN FINISH
- -NETTING IS BLACK #42 KNOTLESS NYLON DOUBLE SIDED SLIP ON NET
- -TWO 8 in DIAMETER WHEELS FOR EASY TRANSPORTATION