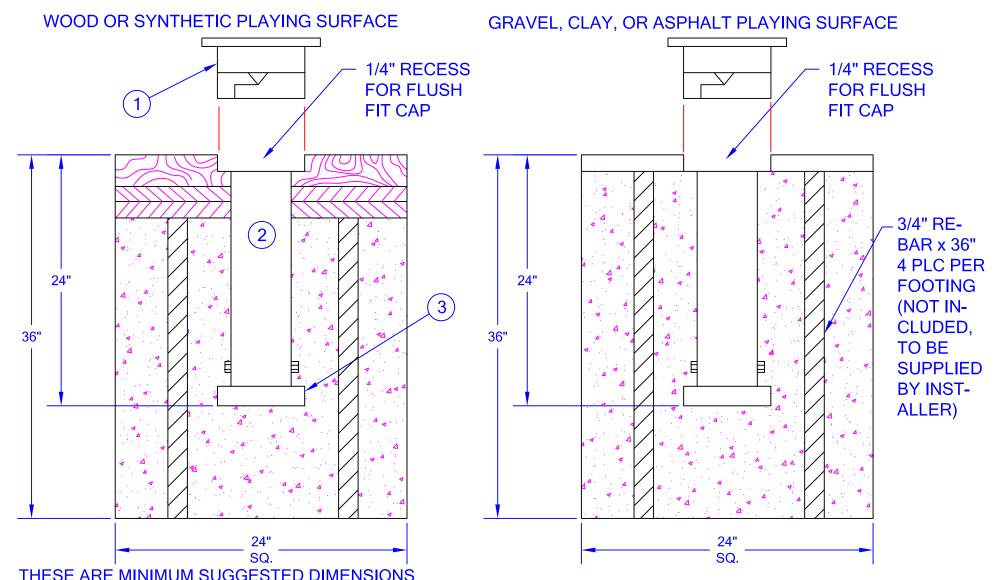

THESE ARE MINIMUM SUGGESTED DIMENSIONS FOR AVERAGE SOIL CONDITIONS.

NOTE: CONCRETE SPECIFIED SHOULD BE 4000# MIN. CURING TIME SHOULD BE 14 DAY MIN. BEFORE PUTTING INTO SERVICE.

### TENNIS POSTS SLEEVE, TP-150G LIST OF MATERIALS

| PIECE NO. | PART NO. | <u>DESCRIPTION</u> | QTY. |
|-----------|----------|--------------------|------|
| 1         | AF1213A  | SLEEVE-TOP CAP     | 2    |
| 2         | AP5010   | GROUND SLEEVE      | 2    |
| 3         | RP717    | SLEEVE-BOTTOM CAP  | 2    |

### TP-150G, SEMI-PERMANENT TENNIS POSTS SLEEVE INSTALLATION INSTRUCTIONS

Set ground sleeves exactly 42'-3 1/2" on center (42' between posts). This may require the services of a qualified local contractor familiar with the soil conditions and building codes particular to your area. The referenced minimum concrete dimensions are typical for average conditions, but unusual conditions may warrant modifications by the contractor.

IMPORTANT: PROPER INSTALLATION OF THE GROUND SLEEVES IS ESSENTIAL TO THE SUCCESSFUL PERFORMANCE OF THIS UNIT.

NOTE: CONCRETE SPECIFIED SHOULD BE 4000# MIN. CURING TIME SHOULD BE 14 DAY MIN. BEFORE PUTTING INTO SERVICE.