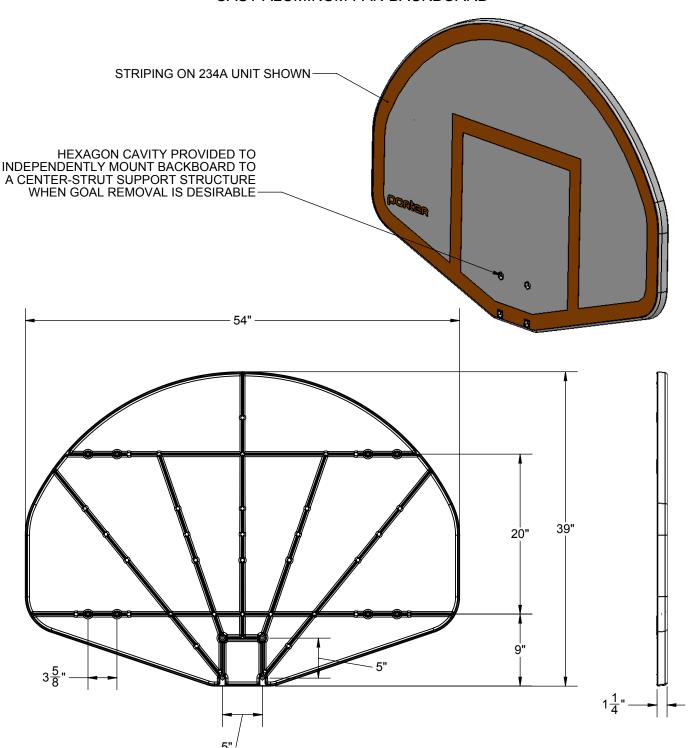

## **SPECIFICATIONS**

Cast aluminum backboard shall be official size (54" x 39") and shape. Backboard shall be cast in a permanent mold process from high tensile #413 aluminum.

Backboard shall be cast with structural reinforcing ribs on backside with a heavy, 1-1/4" deep perimeter flange to provide maximum rigidity. Backside of backboard shall be furnished with eight (8) tapped holes (3/8-16) to fit normal mounting attachments without exposed bolt heads on front face of unit.

Backboard shall be drilled for a front mount type goal (5" x 5" hole pattern) and compatible with direct mount type support structures. Goal mounting holes (4) shall be molded with an integral, hex shaped cavity located on the front side of the backboard to independently mount the backboard to a rear support structure Center-Strut to provide the option of removing the goal for seasonal use or to prevent vandalism or unauthorized usage.

Backboard shall be painted in a white powder coat finish with optional orange striping.