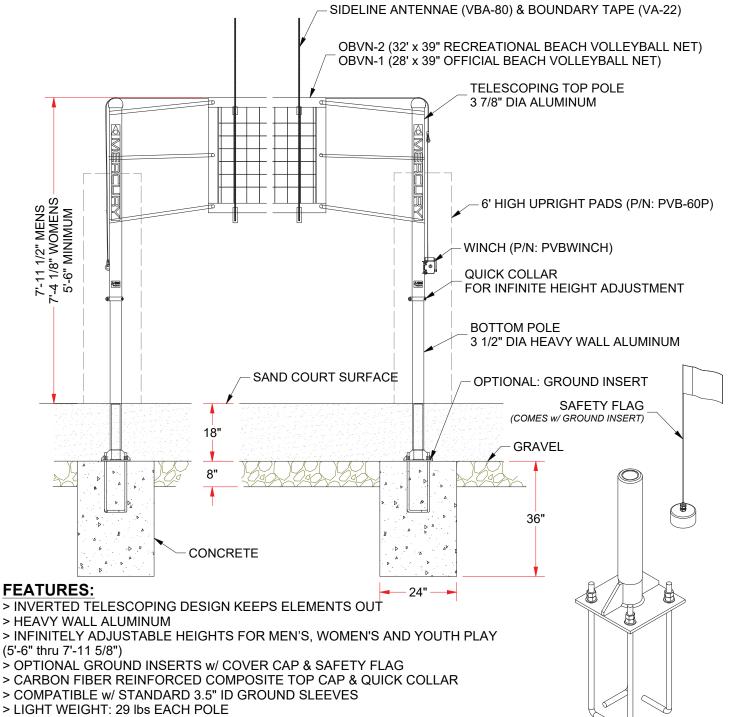

## MERCURY ALUMINUM OFFICIAL BEACH VOLLEYBALL SYSTEM

> BEACH VOLLEYBALL NET:

RECREATIONAL SIZE: 32' x 39" NET (P/N: OBVN-2)

OFFICIAL SIZE: 28' x 39" COMPETITION NET (P/N: OBVN-1)

**OPTIONS:** 

> GROUND INSERTS (P/N: OBV-100AK) KEEPS SAND OUT OR GROUND SLEEVE (P/N: OBV-100G)

> CUSTOM NET HEADBAND TAPE (P/N: CVNT-1) AND SIDE TAPE (P/N: CVNT-2)

MERCURY ALUMINUM OFFICIAL BEACH VOLLEYBALL SYSTEM

© COPYRIGHT 2017 JAYPRO SPORTS, LLC. ALL RIGHTS RESERVED THIS PRINT IS THE PROPERTY OF JAYPRO SPORTS, LLC. AND MAY NOT BE REPRODUCED WITHOUT WRITTEN PERMISSION

www.jaypro.com (800) 243-0533 976 Hartford Turnpike Waterford, CT 06385 USA

OPTIONAL: GROUND INSERT

2-3/4" OD x 1/2" WALL ALUMINUM

(P/N: OBV-100AK)

Sheet 1 of 1