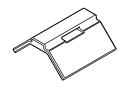

### \*\*\*CAUTION\*\*\*

7. With two people, lift one post and place base of goal on dolly plate, approximately 1/3 of the goals total side distance from the post. With goal hold down centered on top of base secure using dolly strap catch at the smaller rear opening and pull strap tight as shown. Repeat for opposite side of goal. Lift with proper technique to avoid injury. Use features on goal to prevent dolly from sliding when in use. Examples: anchor

8. With two people, attach dolly at the center of the rear crossbar with same method used to attach to side bases of goal. Lift with proper technique to avoid injury. Use features on goal to prevent dolly from sliding when in use. Examples: anchor plates, net clips, etc.