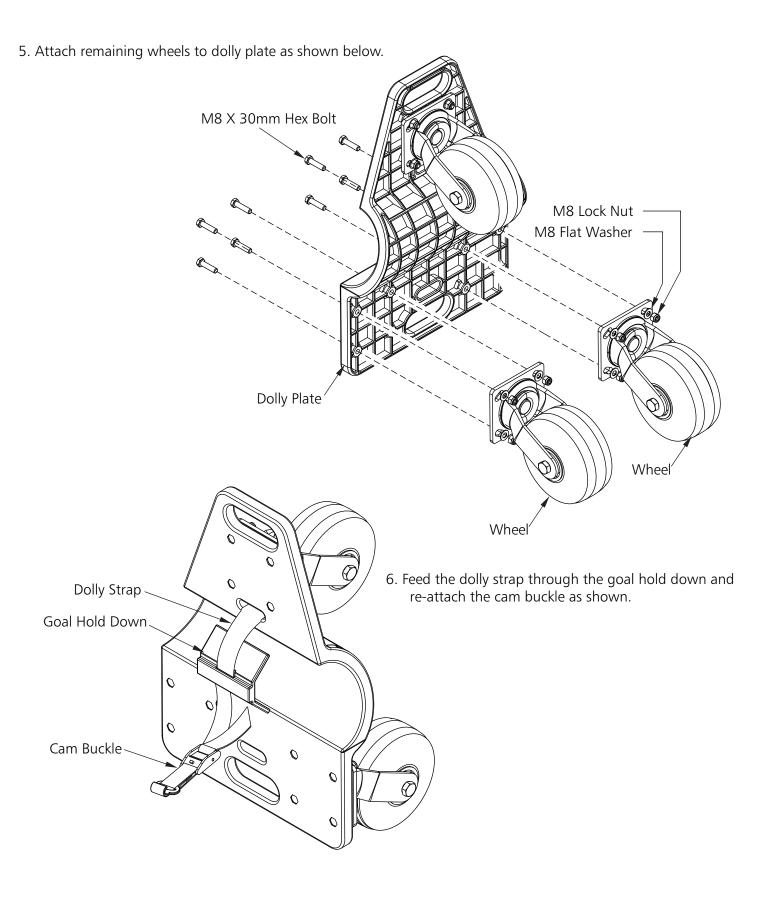

# Hardware (Part# JZ280)

| M8 X 30mm Hex Bolt | (36) |
|--------------------|------|
| M8 X 65mm Hex Bolt | (3)  |
| M8 Flat Washer     | (36) |
| M8 Lock Nut        | (39) |

3. Pass hex bolt through dolly strap and secure bolt with lock nut as shown. Temporarily remove the cam buckle and set aside for later assembly.

### \*\*\*CAUTION\*\*\*

4. Place bolt end of dolly strap into rectangular well of dolly plate as shown. Feed excess dolly strap through slot then mount wheel as shown below.