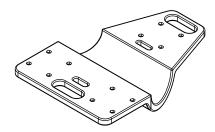

#### **Parts**

Wheels (9) (Part# VZ878)

Goal Hold Down (3) (Part# VZ881)

### \*\*\*CAUTION\*\*\*

4. Place bolt end of dolly strap into rectangular well of dolly plate as shown. Feed excess dolly strap through slot then mount wheel as shown below.