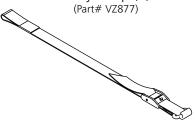

# Hardware (Part# JZ280)

| M8 X 30mm Hex Bolt | (36) |
|--------------------|------|
| M8 X 65mm Hex Bolt | (3)  |
| M8 Flat Washer     | (36) |
| M8 Lock Nut        | (39) |

3. Pass hex bolt through dolly strap and secure bolt with lock nut as shown. Temporarily remove the cam buckle and set aside for later assembly.