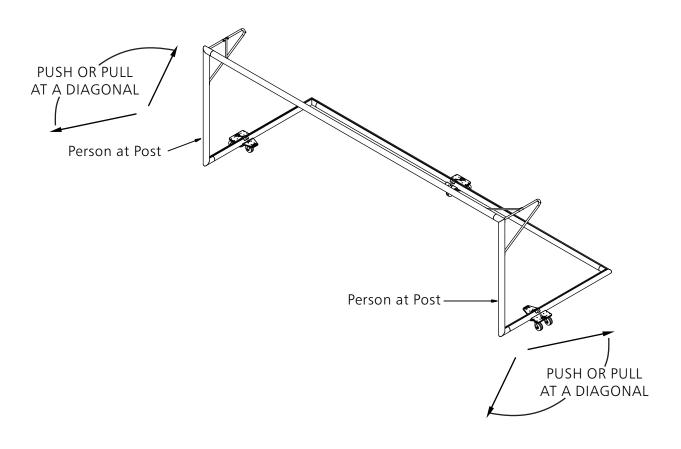

#### \*\*\*CAUTION\*\*\*

9. Move goal with one person at each post, for best results push or pull at a diagonal.

Go to Kwikgoal.com for additional product information.