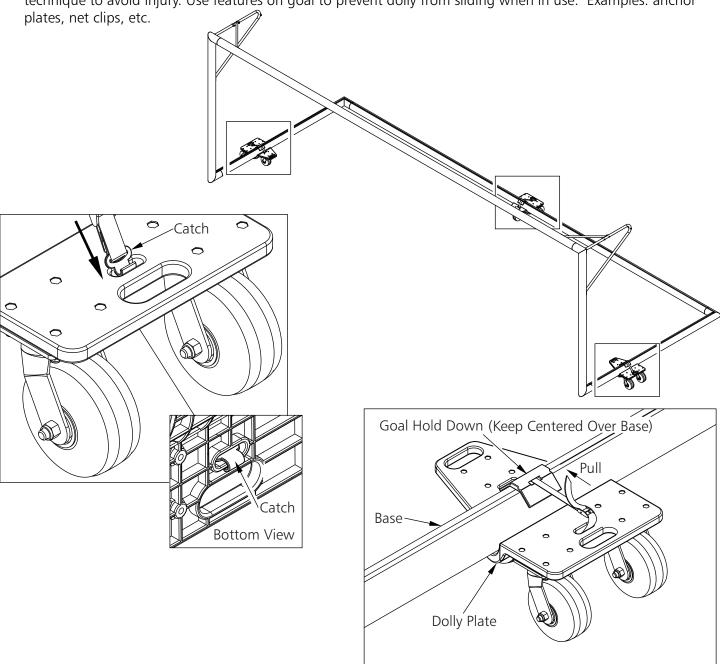

### \*\*\*CAUTION\*\*\*

7. With two people, lift one post and place base of goal on dolly plate, approximately 1/3 of the goals total side distance from the post. With goal hold down centered on top of base secure using dolly strap catch at the smaller rear opening and pull strap tight as shown. Repeat for opposite side of goal. Lift with proper technique to avoid injury. Use features on goal to prevent dolly from sliding when in use. Examples: anchor

8. With two people, attach dolly at the center of the rear crossbar with same method used to attach to side bases of goal. Lift with proper technique to avoid injury. Use features on goal to prevent dolly from sliding when in use. Examples: anchor plates, net clips, etc.