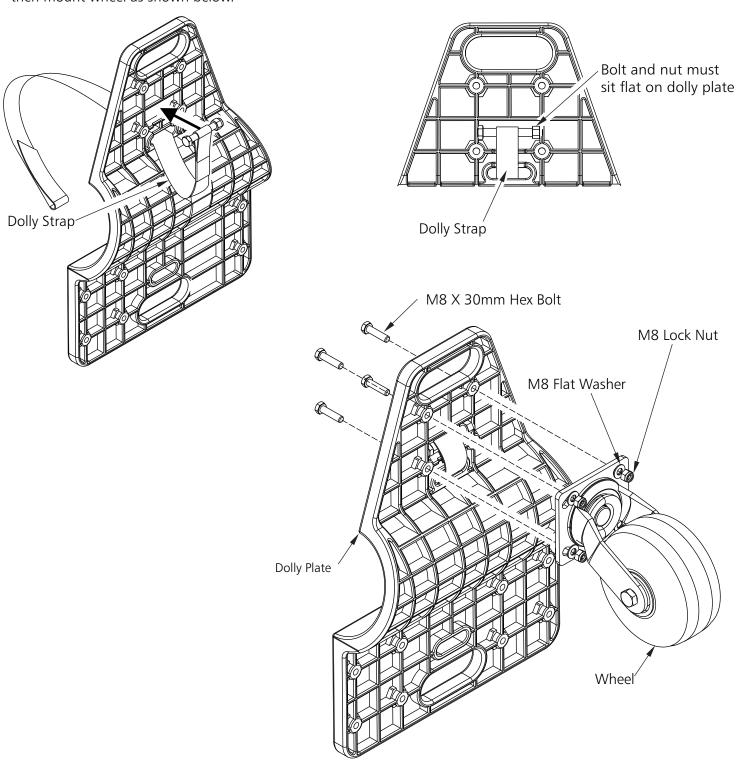

### \*\*\*CAUTION\*\*\*

4. Place bolt end of dolly strap into rectangular well of dolly plate as shown. Feed excess dolly strap through slot then mount wheel as shown below.