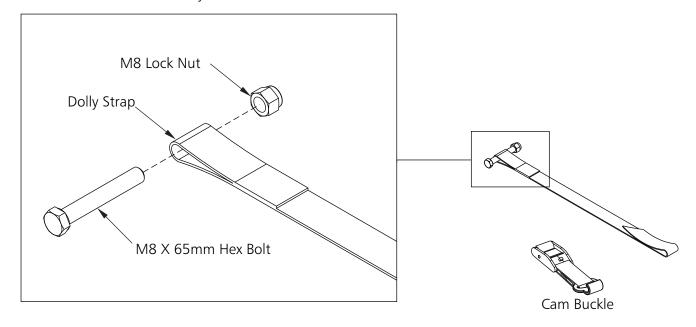

# Hardware (Part# JZ280)

| M8 X 30mm Hex Bolt | (36) |
|--------------------|------|
| M8 X 65mm Hex Bolt | (3)  |
| M8 Flat Washer     | (36) |
| M8 Lock Nut        | (39) |

3. Pass hex bolt through dolly strap and secure bolt with lock nut as shown. Temporarily remove the cam buckle and set aside for later assembly.