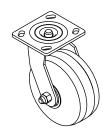

#### **Parts**

Wheels (9) (Part# VZ878)

Goal Hold Down (3) (Part# VZ881)

### \*\*\*CAUTION\*\*\*

4. Place bolt end of dolly strap into rectangular well of dolly plate as shown. Feed excess dolly strap through slot then mount wheel as shown below.