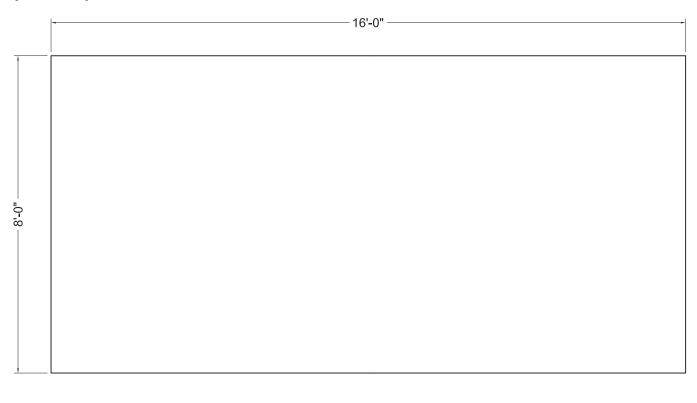

## 640A - ESSENTIALS HIGH JUMP LANDING SYSTEM SPECIFICATION

Top Cover not shown.

| ITEM NO. | DESCRIPTION        | SIZE            | CASING # | FOAM#   | QTY |
|----------|--------------------|-----------------|----------|---------|-----|
| 1        | Base Section       | 96" x 96" x 24" | M640AB   | M1940AB | 2   |
| 2        | Top Cover          |                 | M640ATC  |         | 1   |
| 3        | Aluminum Karabiner |                 | N1003    |         | 15  |