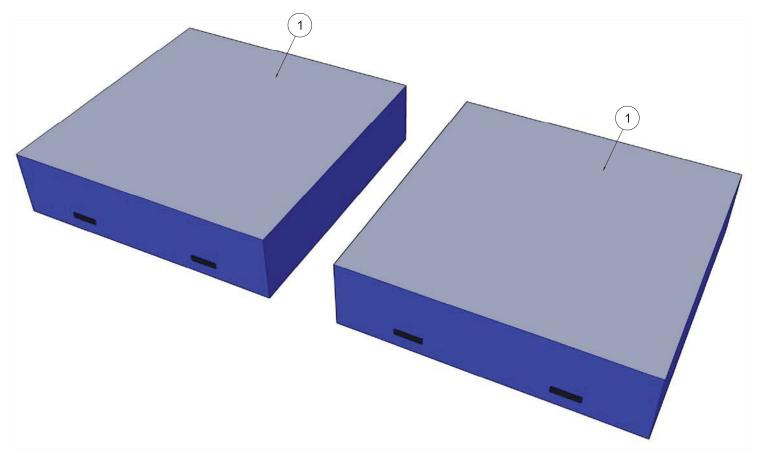

## 640A - ESSENTIALS HIGH JUMP LANDING SYSTEM SPECIFICATION

Top Cover not shown.

| ITEM NO. | DESCRIPTION        | SIZE            | CASING # | FOAM#   | QTY |
|----------|--------------------|-----------------|----------|---------|-----|
| 1        | Base Section       | 96" x 96" x 24" | M640AB   | M1940AB | 2   |
| 2        | Top Cover          |                 | M640ATC  |         | 1   |
| 3        | Aluminum Karabiner |                 | N1003    |         | 15  |