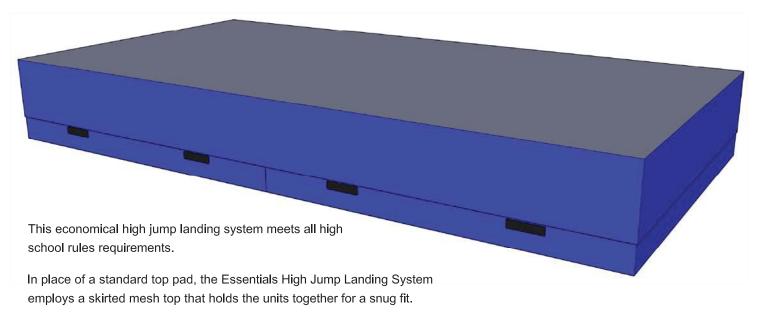

## 640A - ESSENTIALS HIGH JUMP LANDING SYSTEM SPECIFICATION

## 640A - ESSENTIALS HIGH JUMP LANDING SYSTEM SPECIFICATION

Top Cover not shown.

| ITEM NO. | DESCRIPTION        | SIZE            | CASING # | FOAM#   | QTY |
|----------|--------------------|-----------------|----------|---------|-----|
| 1        | Base Section       | 96" x 96" x 24" | M640AB   | M1940AB | 2   |
| 2        | Top Cover          |                 | M640ATC  |         | 1   |
| 3        | Aluminum Karabiner |                 | N1003    |         | 15  |