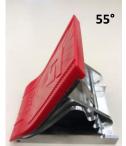

Turn the starting block back over and place the pedals on the rail so that they engage the "teeth" of the rail. The pedals should face the front of the rail, towards the "10" marking. Adjust the angle of the pedals as needed.