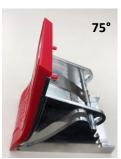

Turn the starting block back over and place the pedals on the rail so that they engage the "teeth" of the rail. The pedals should face the front of the rail, towards the "10" marking. Adjust the angle of the pedals as needed.