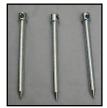

## **412 – S2 STARTING BLOCK CUSTOMER INSTRUCTIONS**

P41001 Pyramid Spikes (bag of 12)

P41402 Anchor Pin (bag of 3) **Sold Separate** 

P41211 Stake Plate Screw, 5/16"-18 x 1/2" Socket cap (single screw)

P41213 Adjustment Spring and Rod