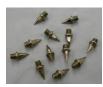

## **412 – S2 STARTING BLOCK CUSTOMER INSTRUCTIONS**

P41001 Pyramid Spikes (bag of 12)

P41402 Anchor Pin (bag of 3) **Sold Separate** 

P41211 Stake Plate Screw, 5/16"-18 x 1/2" Socket cap (single screw)

P41213 Adjustment Spring and Rod