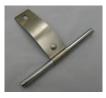

## 412 – S2 STARTING BLOCK CUSTOMER INSTRUCTIONS

The 412 S2 Starting Block consists of the following:

1x Rail (41210) 1x Front Stake Plate (P41204) 1x Rear Stake Plate (P41205) 1x Right Pedal (41220) 1x Left Pedal (41220) 4x Stake Plate Screw (P41211) 12x Pyramid Spikes ½" (P41001) 1x Allen Wrench 1x Spike Wrench

Using the four screws and provided Allen wrench, fasten the front and rear stake plates to the rail. The front stake plate should be at the end of the rail with the "10" marking. The rear stake plate should be at the end of the rail with the "55".

Turn the starting block back over and place the pedals on the rail so that they engage the "teeth" of the rail. The pedals should face the front of the rail, towards the "10" marking. Adjust the angle of the pedals as needed.