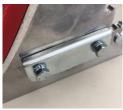

Using the four screws and provided Allen wrench, fasten the front and rear stake plates to the rail. The front stake plate should be at the end of the rail with the "10" marking. The rear stake plate should be at the end of the rail with the "55".