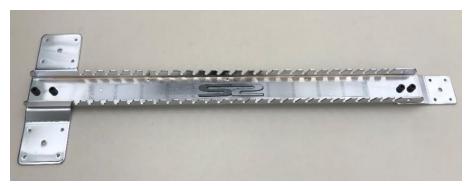

## 412 – S2 STARTING BLOCK CUSTOMER INSTRUCTIONS

The 412 S2 Starting Block consists of the following:

1x Rail (41210) 1x Front Stake Plate (P41204) 1x Rear Stake Plate (P41205) 1x Right Pedal (41220) 1x Left Pedal (41220) 4x Stake Plate Screw (P41211) 12x Pyramid Spikes ½" (P41001) 1x Allen Wrench 1x Spike Wrench

Using the four screws and provided Allen wrench, fasten the front and rear stake plates to the rail. The front stake plate should be at the end of the rail with the "10" marking. The rear stake plate should be at the end of the rail with the "55".

41220 Left & Right Pedal Block (without pads)

41210 S2 Rail

41040C02 Blue Pad

41040C12 Black Pad