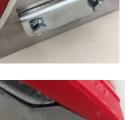

Turn the starting block back over and place the pedals on the rail so that they engage the "teeth" of the rail. The pedals should face the front of the rail, towards the "10" marking. Adjust the angle of the pedals as needed.