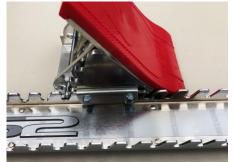

Turn the starting block back over and place the pedals on the rail so that they engage the "teeth" of the rail. The pedals should face the front of the rail, towards the "10" marking. Adjust the angle of the pedals as needed.