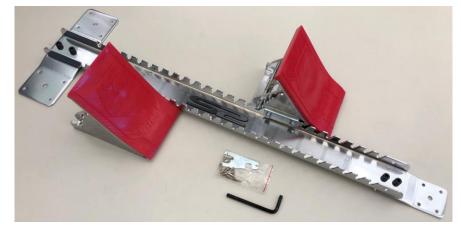

## 412 – S2 STARTING BLOCK CUSTOMER INSTRUCTIONS

The 412 S2 Starting Block consists of the following:

1x Rail (41210) 1x Front Stake Plate (P41204) 1x Rear Stake Plate (P41205) 1x Right Pedal (41220) 1x Left Pedal (41220) 4x Stake Plate Screw (P41211) 12x Pyramid Spikes ½" (P41001) 1x Allen Wrench 1x Spike Wrench

Using the four screws and provided Allen wrench, fasten the front and rear stake plates to the rail. The front stake plate should be at the end of the rail with the "10" marking. The rear stake plate should be at the end of the rail with the "55".

Turn the starting block back over and place the pedals on the rail so that they engage the "teeth" of the rail. The pedals should face the front of the rail, towards the "10" marking. Adjust the angle of the pedals as needed.