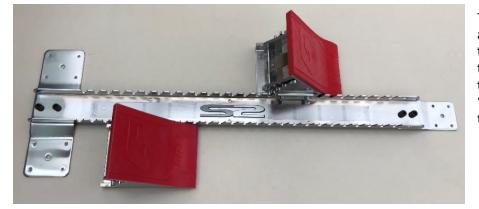

## 412 – S2 STARTING BLOCK CUSTOMER INSTRUCTIONS

Designed for high level competition. Constructed of aircraft quality aluminum. Pedals feature four angle adjustments.

Includes  $\frac{1}{2}$  pyramid spikes for synthetic tracks.

## 412 – S2 STARTING BLOCK CUSTOMER INSTRUCTIONS

The 412 S2 Starting Block consists of the following:

1x Rail (41210) 1x Front Stake Plate (P41204) 1x Rear Stake Plate (P41205) 1x Right Pedal (41220) 1x Left Pedal (41220) 4x Stake Plate Screw (P41211) 12x Pyramid Spikes ½" (P41001) 1x Allen Wrench 1x Spike Wrench

Using the four screws and provided Allen wrench, fasten the front and rear stake plates to the rail. The front stake plate should be at the end of the rail with the "10" marking. The rear stake plate should be at the end of the rail with the "55".

Turn the starting block back over and place the pedals on the rail so that they engage the "teeth" of the rail. The pedals should face the front of the rail, towards the "10" marking. Adjust the angle of the pedals as needed.