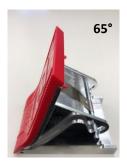

Turn the starting block back over and place the pedals on the rail so that they engage the "teeth" of the rail. The pedals should face the front of the rail, towards the "10" marking. Adjust the angle of the pedals as needed.