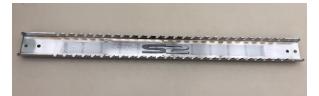

41220 Left & Right Pedal Block (without pads)

41210 S2 Rail

41040C02 Blue Pad

41040C12 Black Pad