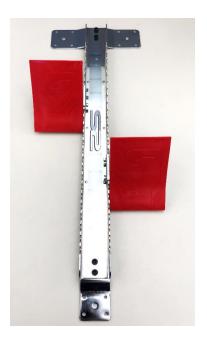

Using the four screws and provided Allen wrench, fasten the front and rear stake plates to the rail. The front stake plate should be at the end of the rail with the "10" marking. The rear stake plate should be at the end of the rail with the "55".

Turn the starting block back over and place the pedals on the rail so that they engage the "teeth" of the rail. The pedals should face the front of the rail, towards the "10" marking. Adjust the angle of the pedals as needed.