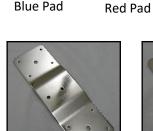

41220 Left & Right Pedal Block (without pads)

41210 S2 Rail

41040C02 Blue Pad

41040C12 Black Pad