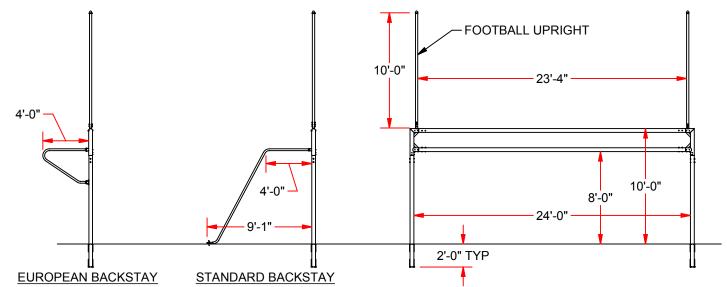

## **FEATURES:**

- -8' x 24' x 10' x 4' (SOCCER GOAL DIMENSIONS)
- 23'-4" x 10' (HIGH SCHOOL FOOTBALL DIMENSIONS)
- MAIN SOCCER UPRIGHTS & CROSSBAR ARE 4" O.D. ROUND EXTRUDED ALUMINUM.
- FEATURING OUR EASY TRACK NET ATTACHMENT SYSTEM.
- REINFORCED CORNERS FOR EXTRA STRENGTH & DURABILITY.
- REMOVABLE SOCCER BACKSTAYS ARE 2" O.D.
- 10" LONG TOP FOOTBALL UPRIGHTS ARE 2-3/8" ALUMINUM.
- TOUGH POWDER COATED WHITE FINISH.
- MEETS NFSHSA & NCAA SPECIFICATIONS.
- DESIGNED FOR PERMANENT OR SEMI-PERMANENT INSTALLATION.
- OPTIONAL PADDING AND GROUND SLEEVES FOR SEMI-PERMANENT INSTALLATION. (AVAILABLE SEPARATELY)
- BACKSTAYS AVAILABLE IN EUROPEAN OR STANDARD WITH GROUND ANCHOR.