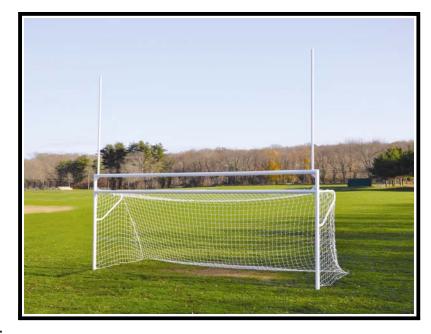

## FBSC-240 / FBSC-240EB OFFICIAL SOCCER / FOOTBALL GOAL

Ø18"

## **FEATURES:**

- -8' x 24' x 10' x 4' (SOCCER GOAL DIMENSIONS)
- 23'-4" x 10' (HIGH SCHOOL FOOTBALL DIMENSIONS)
- MAIN SOCCER UPRIGHTS & CROSSBAR ARE 4" O.D. ROUND EXTRUDED ALUMINUM.
- FEATURING OUR EASY TRACK NET ATTACHMENT SYSTEM.
- REINFORCED CORNERS FOR EXTRA STRENGTH & DURABILITY.
- REMOVABLE SOCCER BACKSTAYS ARE 2" O.D.
- 10" LONG TOP FOOTBALL UPRIGHTS ARE 2-3/8" ALUMINUM.
- TOUGH POWDER COATED WHITE FINISH.
- MEETS NFSHSA & NCAA SPECIFICATIONS.
- DESIGNED FOR PERMANENT OR SEMI-PERMANENT INSTALLATION.
- OPTIONAL PADDING AND GROUND SLEEVES FOR SEMI-PERMANENT INSTALLATION. (AVAILABLE SEPARATELY)
- BACKSTAYS AVAILABLE IN EUROPEAN OR STANDARD WITH GROUND ANCHOR.