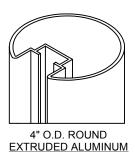

## **FEATURES:**

- -8' x 24' x 10' x 4' (SOCCER GOAL DIMENSIONS)
- 23'-4" x 10' (HIGH SCHOOL FOOTBALL DIMENSIONS)
- MAIN SOCCER UPRIGHTS & CROSSBAR ARE 4" O.D. ROUND EXTRUDED ALUMINUM.
- FEATURING OUR EASY TRACK NET ATTACHMENT SYSTEM.
- REINFORCED CORNERS FOR EXTRA STRENGTH & DURABILITY.
- REMOVABLE SOCCER BACKSTAYS ARE 2" O.D.
- 10" LONG TOP FOOTBALL UPRIGHTS ARE 2-3/8" ALUMINUM.
- TOUGH POWDER COATED WHITE FINISH.
- MEETS NFSHSA & NCAA SPECIFICATIONS.
- DESIGNED FOR PERMANENT OR SEMI-PERMANENT INSTALLATION.
- OPTIONAL PADDING AND GROUND SLEEVES FOR SEMI-PERMANENT INSTALLATION. (AVAILABLE SEPARATELY)
- BACKSTAYS AVAILABLE IN EUROPEAN OR STANDARD WITH GROUND ANCHOR.