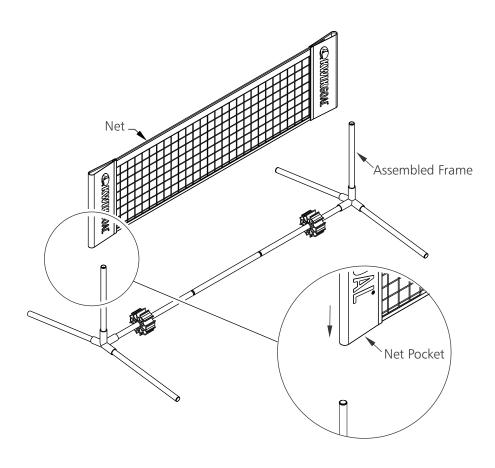

## ASSEMBLY INSTRUCTIONS FOR 16B7 MINI SOCCER TENNIS

- 1. Unpack all parts and check for damage that may have occurred during shipping. If damage has occurred, notify Kwik Goal immediately. Lay out all parts. Remove all cardboard and packaging immediately. Wet or damp packaging may damage contents.
- 2. Read through entire instruction before beginning assembly and installation.
- 3. Assemble net onto frame as shown.