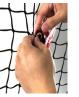

**8/12 INCH** 

1. Loop black strap with toggle around 2 bars of the net & insert into grommet.

2a. Loop black strap with toggle around 2 bars of the net & insert into grommet.

2b. Repeat with other strap.

NOTE: Spread the toggle as far as the width of target on the same line level.