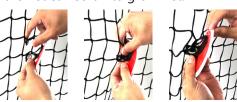

**8/12 INCH** 

1. Loop black strap with toggle around 2 bars of the net & insert into grommet.

2a. Loop black strap with toggle around 2 bars of the net & insert into grommet.

2b. Repeat with other strap.

NOTE: Spread the toggle as far as the width of target on the same line level.