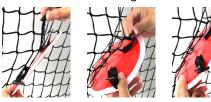

**8/12 INCH** 

1. Loop black strap with toggle around 2 bars of the net & insert into grommet.

2a. Loop black strap with toggle around 2 bars of the net & insert into grommet.

2b. Repeat with other strap.

NOTE: Spread the toggle as far as the width of target on the same line level.