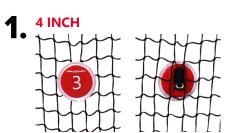

**8/12 INCH** 

1. Loop black strap with toggle around 2 bars of the net & insert into grommet.

2a. Loop black strap with toggle around 2 bars of the net & insert into grommet.

2b. Repeat with other strap.

NOTE: Spread the toggle as far as the width of target on the same line level.