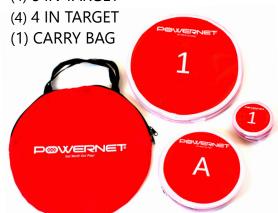

# 

## **1095 | PITCHING TARGETS**

## EASY SETUP & EASY TEARDOWN

## INSTRUCTIONS

#### **PARTS LIST**

(4)12 IN TARGET

(4) 8 IN TARGET



#### **WARNING:**

- Only used to attach to the net as pitching targets.
- Frequent use and/or abuse will eventually strain the pitching targets and will cause breakage.

**TIP:** See development instructional guides for suggested target layouts.



**8/12 INCH** 



1. Loop black strap with toggle around 2 bars of the net & insert into grommet.



2a. Loop black strap with toggle around 2 bars of the net & insert into grommet.



2b. Repeat with other strap.

NOTE: Spread the toggle as far as the width of target on the same line level.









## Our Vision

PowerNet Inc. is dedicated to providing quality products at affordable prices. Our goal is to develop the skills of the young, old, seasoned and professional athletes through training, reps and practice. Further building confidence