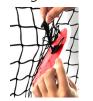

**8/12 INCH** 

1. Loop black strap with toggle around 2 bars of the net & insert into grommet.

2a. Loop black strap with toggle around 2 bars of the net & insert into grommet.

2b. Repeat with other strap.

NOTE: Spread the toggle as far as the width of target on the same line level.