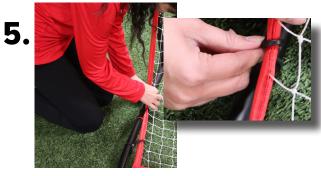

4b. Hook white loops at bottom of large net around the silver notch on the front of the Base Legs.

side.

5. Starting from the bottom on either side connect all small bungees to Large Net.

8. Insert Short Pole into back post holder.