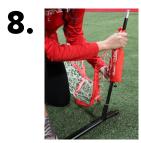

4b. Hook white loops at bottom of large net around the silver notch on the front of the Base Legs.

side.

5. Starting from the bottom on either side connect all small bungees to Large Net.

8. Insert Short Pole into back post holder.

8b. Locate Black Loop on bottom of Small Net and loop on back Leg.

8c. Hook white loop on Small Net around silver notch on Short Pole.

6. Wrap a Long Bungee around the middle sections of the Middle Bar. Repeat step on other Middle Bar.