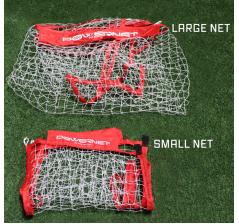

### **PARTS LIST**

- (1) LARGE NET
- (1) SMALL NET
- (2) LONG POLES
- (2) SHORT POLES
- (2) MIDDLE BARS
- (2) LEGS
- (18) SMALL BUNGEES
- (2) LONG BUNGEES

**BEFORE SETUP:** ATTACH SMALL BUNGEES TO FRONT OF LEGS AND **LONG POLES. (3 BUNGEES** ON EACH LEG AND 6 BUN-GEES ON EACH LONG POLE. **SPACE EVENLY)** 

4b. Hook white loops at bottom of large net around the silver notch on the front of the Base Legs.

side.

5. Starting from the bottom on either side connect all small bungees to Large Net.

8. Insert Short Pole into back post holder.

8b. Locate Black Loop on bottom of Small Net and loop on back Leg.

8c. Hook white loop on Small Net around silver notch on Short Pole.

6. Wrap a Long Bungee around the middle sections of the Middle Bar. Repeat step on other Middle Bar.