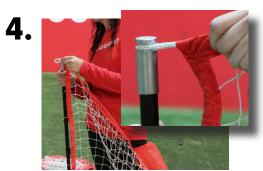

### EASY SETUP & EASY TEARDOWN

3. Insert Long Pole into Front Post. Repeat on opposite

4. Attach the Large Net by hooking the white loop around the silver notch on the long pole. Repeat on opposite side.

4b. Hook white loops at bottom of large net around the silver notch on the front of the Base Legs.

side.

5. Starting from the bottom on either side connect all small bungees to Large Net.

8. Insert Short Pole into back post holder.