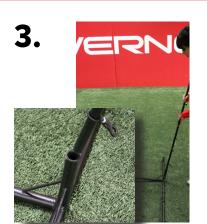

### EASY SETUP & EASY TEARDOWN

3. Insert Long Pole into Front Post. Repeat on opposite

4. Attach the Large Net by hooking the white loop around the silver notch on the long pole. Repeat on opposite side.