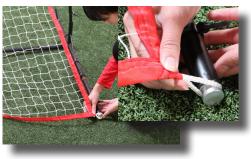

4b. Hook white loops at bottom of large net around the silver notch on the front of the Base Legs.

side.

5. Starting from the bottom on either side connect all small bungees to Large Net.

8. Insert Short Pole into back post holder.