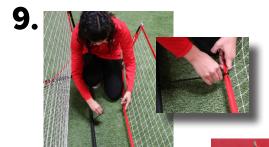

4b. Hook white loops at bottom of large net around the silver notch on the front of the Base Legs.

side.

5. Starting from the bottom on either side connect all small bungees to Large Net.

8. Insert Short Pole into back post holder.

8b. Locate Black Loop on bottom of Small Net and loop on back Leg.

8c. Hook white loop on Small Net around silver notch on Short Pole.

6. Wrap a Long Bungee around the middle sections of the Middle Bar. Repeat step on other Middle Bar.