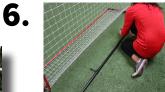

1. Connect Middle Bars and snap in place.

2. Connect the end of the Middle bar to Leg. Repeat on opposite side.