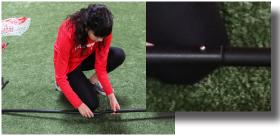

### **PARTS LIST**

- (1) LARGE NET
- (1) SMALL NET
- (2) LONG POLES
- (2) SHORT POLES
- (2) MIDDLE BARS
- (2) LEGS
- (18) SMALL BUNGEES
- (2) LONG BUNGEES

**BEFORE SETUP:** ATTACH SMALL BUNGEES TO FRONT OF LEGS AND **LONG POLES. (3 BUNGEES** ON EACH LEG AND 6 BUN-GEES ON EACH LONG POLE. **SPACE EVENLY)** 