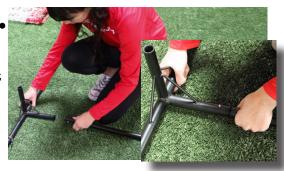

1. Connect Middle Bars and snap in place.

2. Connect the end of the Middle bar to Leg. Repeat on opposite side.