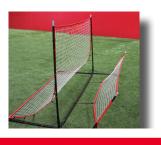

### 1126 | FAST-PASS REBOUNDER

### **PARTS LIST**

- (1) LARGE NET
- (1) SMALL NET
- (2) LONG POLES
- (2) SHORT POLES
- (2) MIDDLE BARS
- (2) LEGS
- (18) SMALL BUNGEES
- (2) LONG BUNGEES

**BEFORE SETUP:** ATTACH SMALL BUNGEES TO FRONT OF LEGS AND **LONG POLES. (3 BUNGEES** ON EACH LEG AND 6 BUN-GEES ON EACH LONG POLE. **SPACE EVENLY)** 