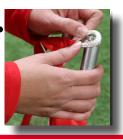

1. Connect Middle Bars and snap in place.

2. Connect the end of the Middle bar to Leg. Repeat on opposite side.