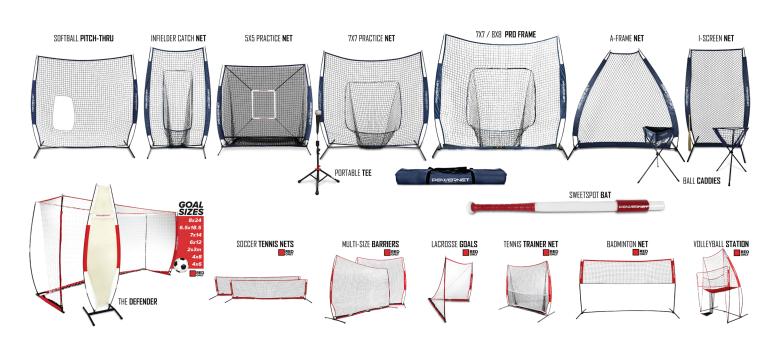

s a far-reaching achievement that takes time and repetition.

Winners aren't built overnight. We believe the people who challenge themselves and others to create strong habits to excel in sports walk away with something even greater than the game; pride, confidence and self-respect. This places them in a position to experience sustained success in all areas. Our dedication to providing quality equipment at affordable prices has never wavered. Our commitment to getting our gear in the hands of the player continues to be our driving force. Our hope is to play a role in building winners not only in sports, but in life as well. We trust in the process of training and hard work on and off the field.

### Thank you for choosing Powernet Inc.

#### Other Items Available:

## Out Work! Out Play!







# INSTRUCTIONS

### **PARTS LIST**

- (1) LARGE NET
- (1) SMALL NET
- (2) LONG POLES
- (2) SHORT POLES
- (2) MIDDLE BARS
- (2) LEGS
- (18) SMALL BUNGEES
- (2) LONG BUNGEES









**BEFORE SETUP:** ATTACH SMALL BUNGEES TO FRONT OF LEGS AND **LONG POLES. (3 BUNGEES** ON EACH LEG AND 6 BUN-GEES ON EACH LONG POLE. **SPACE EVENLY)** 



1. Connect Middle Bars and snap in place.



2. Connect the end of the Middle bar to Leg. Repeat on opposite side.

### 1126 | FAST-PASS REBOUNDER

### EASY SETUP & EASY TEARDOWN



3. Insert Long Pole into Front Post. Repeat on opposite



4. Attach the Large Net by hooking the white loop around the silver notch on the long pole. Repeat on opposite side.

4b. Hook white loops at bottom of large net around the silver notch on the front of the Base Legs.