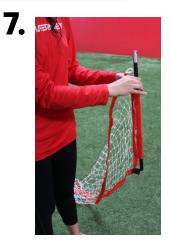

### EASY SETUP & EASY TEARDOWN

3. Insert Long Pole into Front Post. Repeat on opposite

4. Attach the Large Net by hooking the white loop around the silver notch on the long pole. Repeat on opposite side.