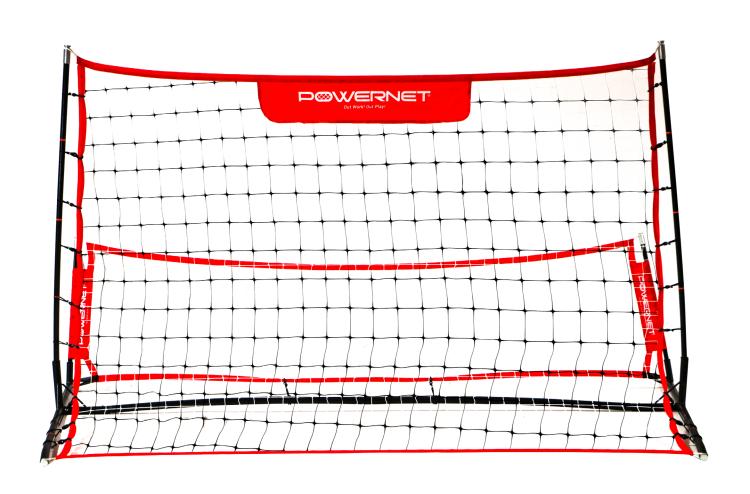

far-reaching achievement that takes time and repetition.

Winners aren't built overnight. We believe the people who challenge themselves and others to create strong habits to excel in sports walk away with something even greater than the game; pride, confidence and self-respect. This places them in a position to experience sustained success in all areas. Our dedication to providing quality equipment at affordable prices has never wavered. Our commitment to getting our gear in the hands of the player continues to be our driving force. Our hope is to play a role in building winners not only in sports, but in life as well. We trust in the process of training and hard work on and off the field.

### Thank you for choosing Powernet Inc.

#### Other Items Available:

## Out Work! Out Play!







# INSTRUCTIONS

### **PARTS LIST**

- (1) LARGE NET
- (1) SMALL NET
- (2) LONG POLES
- (2) SHORT POLES
- (2) MIDDLE BARS
- (2) LEGS
- (18) SMALL BUNGEES
- (2) LONG BUNGEES









**BEFORE SETUP:** ATTACH SMALL BUNGEES TO FRONT OF LEGS AND **LONG POLES. (3 BUNGEES** ON EACH LEG AND 6 BUN-GEES ON EACH LONG POLE. **SPACE EVENLY)** 



1. Connect Middle Bars and snap in place.



2. Connect the end of the Middle bar to Leg. Repeat on opposite side.

### 1126 | FAST-PASS REBOUNDER

### EASY SETUP & EASY TEARDOWN



3. Insert Long Pole into Front Post. Repeat on opposite



4. Attach the Large Net by hooking the white loop around the silver notch on the long pole. Repeat on opposite side.

4b. Hook white loops at bottom of large net around the silver notch on the front of the Base Legs.



s