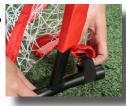

4b. Hook white loops at bottom of large net around the silver notch on the front of the Base Legs.

side.

5. Starting from the bottom on either side connect all small bungees to Large Net.

8. Insert Short Pole into back post holder.

8b. Locate Black Loop on bottom of Small Net and loop on back Leg.

8c. Hook white loop on Small Net around silver notch on Short Pole.

6. Wrap a Long Bungee around the middle sections of the Middle Bar. Repeat step on other Middle Bar.