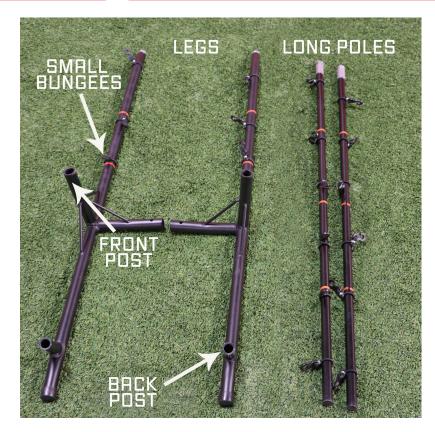

### **PARTS LIST**

- (1) LARGE NET
- (1) SMALL NET
- (2) LONG POLES
- (2) SHORT POLES
- (2) MIDDLE BARS
- (2) LEGS
- (18) SMALL BUNGEES
- (2) LONG BUNGEES

**BEFORE SETUP:** ATTACH SMALL BUNGEES TO FRONT OF LEGS AND **LONG POLES. (3 BUNGEES** ON EACH LEG AND 6 BUN-GEES ON EACH LONG POLE. **SPACE EVENLY)** 

1. Connect Middle Bars and snap in place.

2. Connect the end of the Middle bar to Leg. Repeat on opposite side.

### EASY SETUP & EASY TEARDOWN

3. Insert Long Pole into Front Post. Repeat on opposite

4. Attach the Large Net by hooking the white loop around the silver notch on the long pole. Repeat on opposite side.