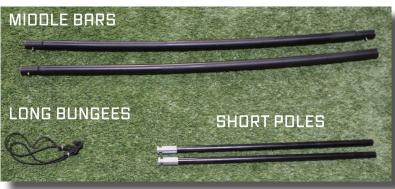

### **PARTS LIST**

- (1) LARGE NET
- (1) SMALL NET
- (2) LONG POLES
- (2) SHORT POLES
- (2) MIDDLE BARS
- (2) LEGS
- (18) SMALL BUNGEES
- (2) LONG BUNGEES

**BEFORE SETUP:** ATTACH SMALL BUNGEES TO FRONT OF LEGS AND **LONG POLES. (3 BUNGEES** ON EACH LEG AND 6 BUN-GEES ON EACH LONG POLE. **SPACE EVENLY)** 