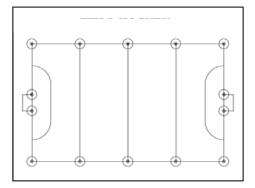

#### **LACROSSE**

**14 piece set:** Locates defensive, attack and wing areas plus substitution area.

#### FIELD HOCKEY

**14 piece set:** Locates corners, 25 yard line, center line and goal boxes.

## **RUGBY**

**14 piece set:** Locates corners halfway, 10 & 22 meter lines and goal lines.

## FLAG FOOTBALL

**14 piece set:** Locates yard lines, goal line and end zone.