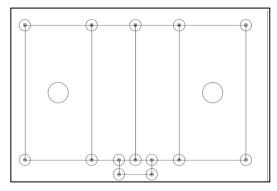

### **SOCCER**

**6 piece set:** Locates corners and mid-field line.

**14 piece set:** locates above

plus goal box.

25 piece set: Layout entire

field.

#### BASEBALL/SOFTBALL

**6 piece set:** Locates left and right foul lines, aligns home, pitcher mound, second base and deep center.

**12 piece set:** Locates above plus 1st base run out and coaches' box.