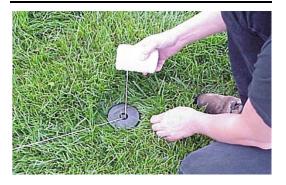

**Helpful Hint:** To make sure your field is "square," (corners at right angles) place the four corner Locators first, then measure diagonally. If both measurements are equal, the field is square.

3) Starting in one corner, knot line on the center of the first Locator. String line to each Locator and wrap around the center before continuing onto the next Locator.

You are now ready to professionally mark your field.