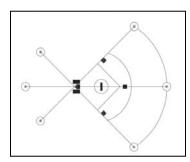

### **SOCCER**

**6 piece set:** Locates corners and mid-field line.

**14 piece set:** locates above

plus goal box.

25 piece set: Layout entire

field.