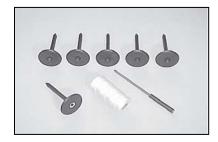

# **Your Proline Layout System includes:**

- Starter Tool
- 600' Line Cord
- Proline Locators

#### **INSTALLATION**

- 1) Starting in one corner of your field, drive starter tool into ground. Remove Starter tool.
- 2) Carefully tap or push Black Locator into hole made by start tool. Measure to next desired areas (corner, centerline, yard line, etc.) and place additional Locators.

**Helpful Hint:** To make sure your field is "square," (corners at right angles) place the four corner Locators first, then measure diagonally. If both measurements are equal, the field is square.

3) Starting in one corner, knot line on the center of the first Locator. String line to each Locator and wrap around the center before continuing onto the next Locator.