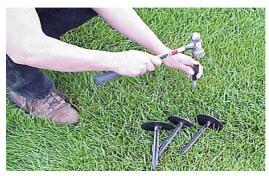

#### **INSTALLATION**

- 1) Starting in one corner of your field, drive starter tool into ground. Remove Starter tool.
- 2) Carefully tap or push Black Locator into hole made by start tool. Measure to next desired areas (corner, centerline, yard line, etc.) and place additional Locators.

**Helpful Hint:** To make sure your field is "square," (corners at right angles) place the four corner Locators first, then measure diagonally. If both measurements are equal, the field is square.

3) Starting in one corner, knot line on the center of the first Locator. String line to each Locator and wrap around the center before continuing onto the next Locator.