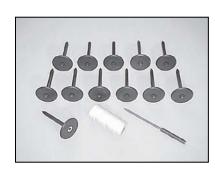

# **Your Proline Layout System includes:**

- Starter Tool
- 600' Line Cord
- Proline Locators

#### **INSTALLATION**

- 1) Starting in one corner of your field, drive starter tool into ground. Remove Starter tool.
- 2) Carefully tap or push Black Locator into hole made by start tool. Measure to next desired areas (corner, centerline, yard line, etc.) and place additional Locators.

**Helpful Hint:** To make sure your field is "square," (corners at right angles) place the four corner Locators first, then measure diagonally. If both measurements are equal, the field is square.

3) Starting in one corner, knot line on the center of the first Locator. String line to each Locator and wrap around the center before continuing onto the next Locator.