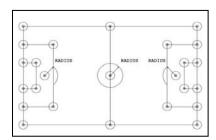

#### BASEBALL/SOFTBALL

**6 piece set:** Locates left and right foul lines, aligns home, pitcher mound, second base and deep center.

**12 piece set:** Locates above plus 1st base run out and coaches' box.