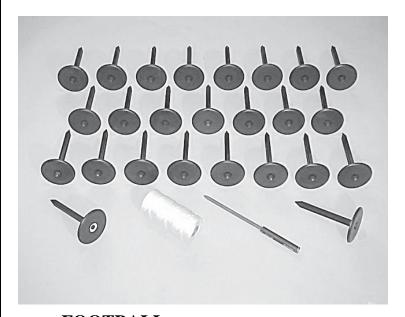

## **FOOTBALL**

**50 piece set:** Locate 5 yard increments, end zone and inbound hashmark positions.