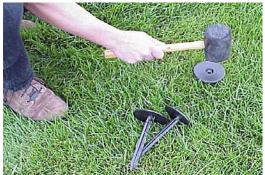

#### **INSTALLATION**

- 1) Starting in one corner of your field, drive starter tool into ground. Remove Starter tool.
- 2) Carefully tap or push Black Locator into hole made by start tool. Measure to next desired areas (corner, centerline, yard line, etc.) and place additional Locators.