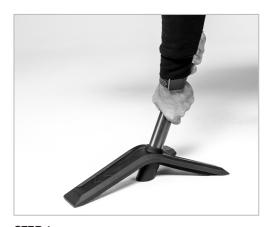

# **GETTING STARTED**

STEP 1: Press tee shaft (B) into the base (A) until secure.

**STEP 2:** Adjust the height of the tee shaft to desired location.