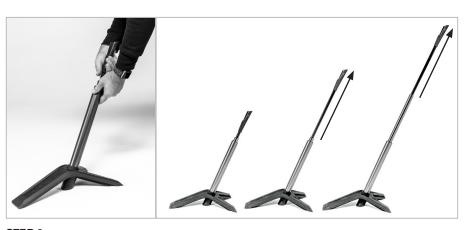

# **GETTING STARTED**

STEP 1: Press tee shaft (B) into the base (A) until secure.

**STEP 2:** Adjust the height of the tee shaft to desired location.