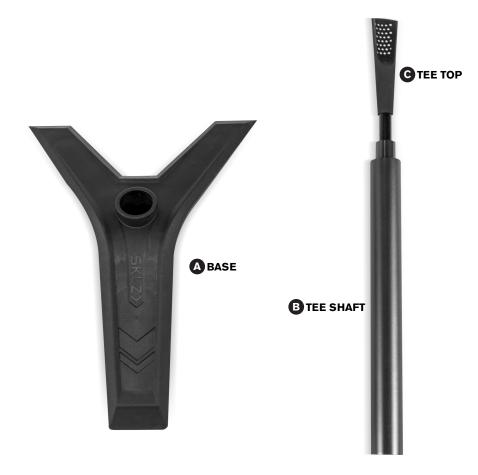

# **GETTING STARTED**

STEP 1: Press tee shaft (B) into the base (A) until secure.

**STEP 2:** Adjust the height of the tee shaft to desired location.