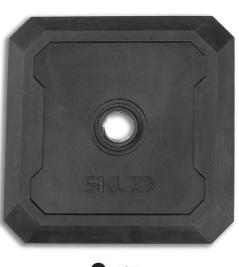

o Tee Elite is set up in a clear area to avoid damage to property.

#### Patents: implus.com/patents

#### **1-YEAR LIMITED WARRANTY**

This warranty does not cover damages resulting from accidents, misuse, abuse or lost merchandise. Need proof of purchase for warranty coverage. Questions? Email help@4implus.com or call toll-free 1-800-446-7587.

Made in China. ©2020 Implus Footcare, LLC. Manufactured and distributed by Implus Footcare, LLC: 2001 T.W. Alexander Drive, Box 13925, Durham, NC 27709-3925. SKLZ is a trademark or registered trademark of Implus Footcare, LLC in the U.S. and/or other countries. Product features, appearance and specifications may be subject to change without notice. Unauthorized duplication is a violation of applicable local and international laws.

## IN THE BOX



A BASE



# **GETTING STARTED**



**STEP 1:** Twist the tee shaft **(B)** into the base **(A)** by turning clockwise until the Pro Tee Elite logo on the aluminum pole faces opposite the SKLZ logo on the base and until pole feels secure.







**STEP 3:** Adjust the tee height to the desired location.