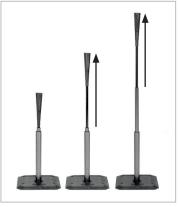

of purchase for warranty coverage. Questions? Email help@4implus.com or call toll-free 1-800-446-7587.

Made in China. ©2020 Implus Footcare, LLC. Manufactured and distributed by Implus Footcare, LLC: 2001 T.W. Alexander Drive, Box 13925, Durham, NC 27709-3925. SKLZ is a trademark or registered trademark of Implus Footcare, LLC in the U.S. and/or other countries. Product features, appearance and specifications may be subject to change without notice. Unauthorized duplication is a violation of applicable local and international laws.

## IN THE BOX



A BASE



# **GETTING STARTED**



**STEP 1:** Twist the tee shaft **(B)** into the base **(A)** by turning clockwise until the Pro Tee Elite logo on the aluminum pole faces opposite the SKLZ logo on the base and until pole feels secure.







**STEP 3:** Adjust the tee height to the desired location.