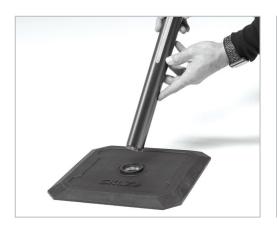

# **GETTING STARTED**

**STEP 1:** Twist the tee shaft **(B)** into the base **(A)** by turning clockwise until the Pro Tee Elite logo on the aluminum pole faces opposite the SKLZ logo on the base and until pole feels secure.