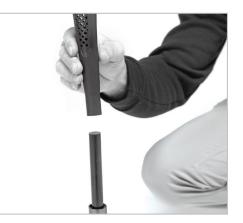

# **GETTING STARTED**

**STEP 1:** Twist the tee shaft **(B)** into the base **(A)** by turning clockwise until the Pro Tee Elite logo on the aluminum pole faces opposite the SKLZ logo on the base and until pole feels secure.