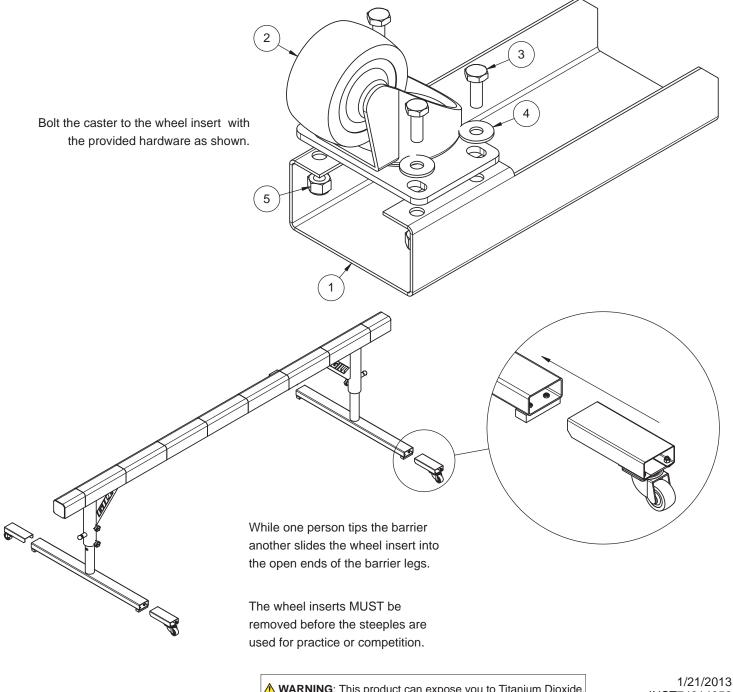

## 74014050 - STEEPLE CHASE WHEEL INSERT KIT INSTRUCTIONS

| ITEM<br>NO. | PART NUMBER  | DESCRIPTION             | QTY. |
|-------------|--------------|-------------------------|------|
| 1           | 74014052     | Wheel Insert, Black     | 4    |
| 2           | CSTR00060    | 2-1/2" Swivel Caster    | 4    |
| 3           | HDWE012600E0 | 1/4"-20 x 3/4" Hex Bolt | 16   |
| 4           | HDWE050030E0 | 1/4" Flat Washer        | 16   |
| 5           | M1290        | 1/4"-20 Nylock Hex Nut  | 16   |

The Wheel Insert Kit includes four wheels and hardware to allow you to transport one steeple chase barrier.

Copyright ©2011 by Gill Athletics. All rights reserved.

▲ WARNING: This product can expose you to Titanium Dioxide, which is known to the State of California to cause cancer. For more information go to www.p65warnings.ca.gov. 1/21/2013 INST74014050 Page 1 of 1