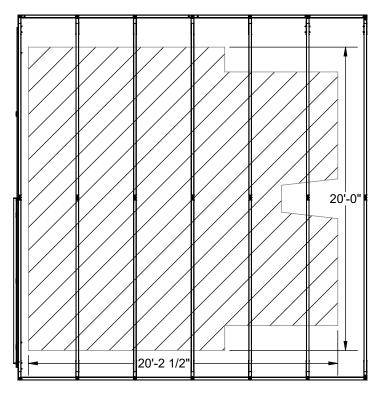

## 882120 - Small Pole Vault Jump Garage (with double doors)

883022 - Large Pole Vault Jump Garage (with double doors)

This Garage Fits Pole Vault Pits 21' x 20' or smaller

Door Opening: 261"x44" (21'-9"x3'-8")

Outside Dimensions (without Wheels): 23'-0" x 24'-0" x 5'-7" Outside Dimensions (with Wheels): 23'-0" x 26'-4" x 5'-7"

Scholastic I PV Pit shown inside Garage 20'-2 1/2" x 20'-0"

This Garage Fits Pole Vault Pits 30' x 22' or smaller