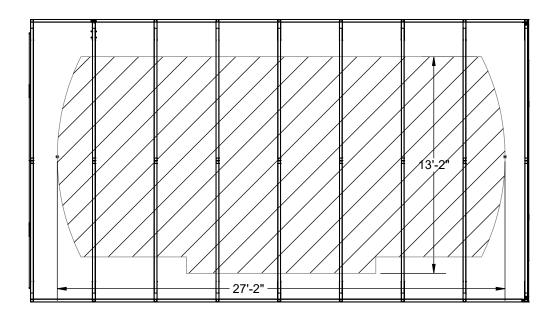

AGX M4 HJ Pit shown inside Garage 27'-2" x 13'-2"

11/17/2020 881425SPEC Page 2 of 3