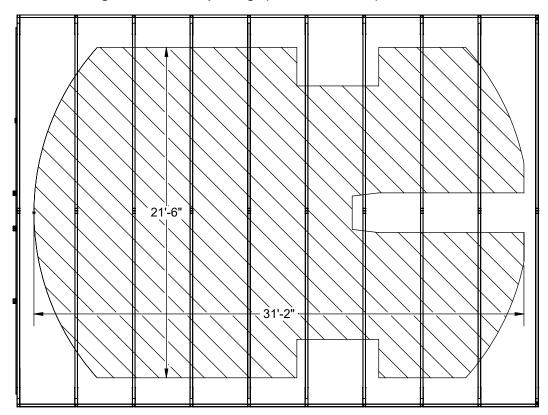

Outside Dimensions (without Wheels): 23'-0" x 24'-0" x 5'-7" Outside Dimensions (with Wheels): 23'-0" x 26'-4" x 5'-7"

Scholastic I PV Pit shown inside Garage 20'-2 1/2" x 20'-0"

This Garage Fits Pole Vault Pits 30' x 22' or smaller

Door Opening: 282"x44" (23'-6"x3'-8")

Outside Dimensions (without Wheels): 34'-0" x 25'-6" x 5'-9" Outside Dimensions (with Wheels): 34'-0" x 27'-10" x 5'-9"

AGX M4 PV Pit shown inside Garage 31'-2" x 21'-6"