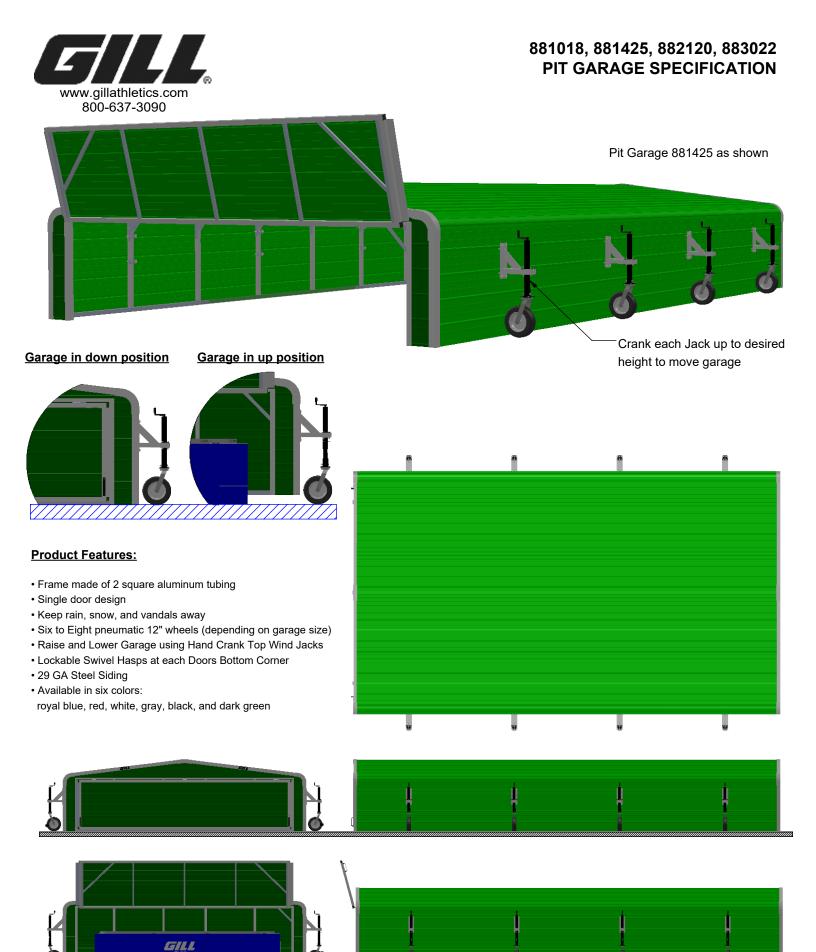

## 881018 - Small High Jump Garage (with single door)

This Garage Fits High Jump Pits 10' x 18' or smaller

Door Opening: 144"x44" (12'-0"x3'-8")

Outside Dimensions (without Wheels): 23'-0" x 14'-2" x 5'-0" Outside Dimensions (with Wheels): 23'-0" x 16'-6" x 5'-0"

G1 Collegiate HJ Pit shown inside Garage 18'-0' x 10'-0"

881425 - Large High Jump Garage (with single door)

This Garage Fits High Jump Pits 14' x 28' or smaller

Door Opening: 182"x44" (15'-2"x3'-8")

Outside Dimensions (without Wheels): 30'-5" x 17'-4" x 5'-2" Outside Dimensions (with Wheels): 30'-5" x 19'-8" x 5'-2"