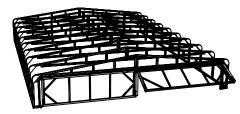

G1 Collegiate HJ Pit shown inside Garage 18'-0' x 10'-0"

881425 - Large High Jump Garage (with single door)

This Garage Fits High Jump Pits 14' x 28' or smaller

Door Opening: 182"x44" (15'-2"x3'-8")

Outside Dimensions (without Wheels): 30'-5" x 17'-4" x 5'-2" Outside Dimensions (with Wheels): 30'-5" x 19'-8" x 5'-2"

AGX M4 HJ Pit shown inside Garage 27'-2" x 13'-2"

11/17/2020 881425SPEC Page 2 of 3