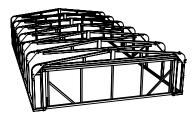

G1 Collegiate HJ Pit shown inside Garage 18'-0' x 10'-0"

881425 - Large High Jump Garage (with single door)

This Garage Fits High Jump Pits 14' x 28' or smaller

Door Opening: 182"x44" (15'-2"x3'-8")

Outside Dimensions (without Wheels): 30'-5" x 17'-4" x 5'-2" Outside Dimensions (with Wheels): 30'-5" x 19'-8" x 5'-2"

AGX M4 HJ Pit shown inside Garage 27'-2" x 13'-2"

11/17/2020 881425SPEC Page 2 of 3