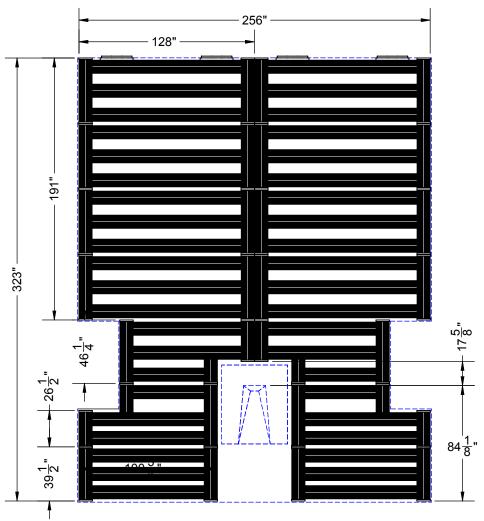

Made of corrosion-resistant aluminum, this platform supports the 665 191" 191" pole vault landing systems above the ground to prevent water damage. The platform consist of individual, easy to carry and convenient to store pallets which are quickly assembled and disassembled.