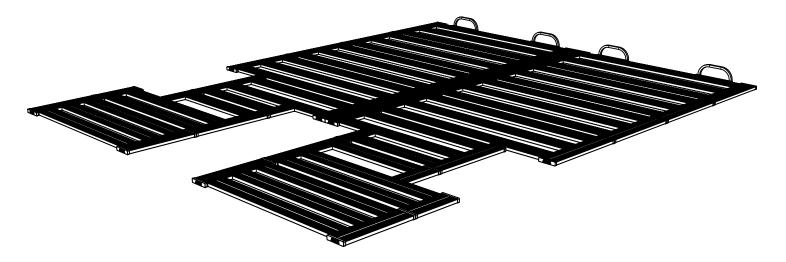

Made of corrosion-resistant aluminum, this platform supports the 665 191" 191" pole vault landing systems above the ground to prevent water damage. The platform consist of individual, easy to carry and convenient to store pallets which are quickly assembled and disassembled.