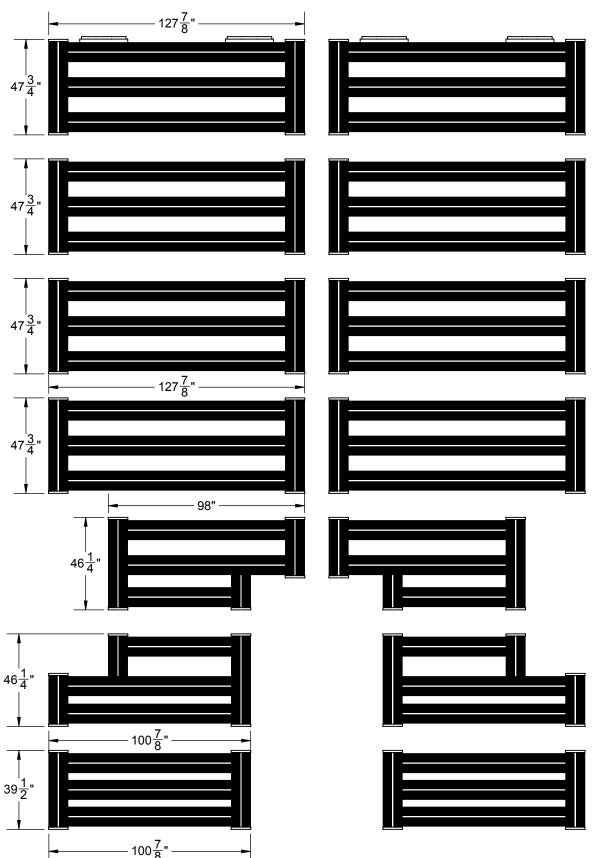

## 733665 - PIT PLATFORM CUSTOMER INSTRUCTIONS

|   | PART#     | DESCRIPTION                               | QTY |
|---|-----------|-------------------------------------------|-----|
| 1 | 73366510  | 733665 Back Section Assembly              | 2   |
| 2 | 73366520  | 733665 Middle Section Assembly            | 6   |
| 3 | 73366330  | 733663 Front Left Section Assembly        | 1   |
| 4 | 73366340  | 733663 Front Right Section Assembly       | 1   |
| 5 | 73366350  | 733663 Front Left Extension Assembly      | 1   |
| 6 | 73366360  | 733663 Front Right Extension Assembly     | 1   |
| 7 | 73366370  | 733663 Front Extension 2 Section Assembly | 2   |
| 8 | SHET00494 | Connector Bracket                         | 24  |