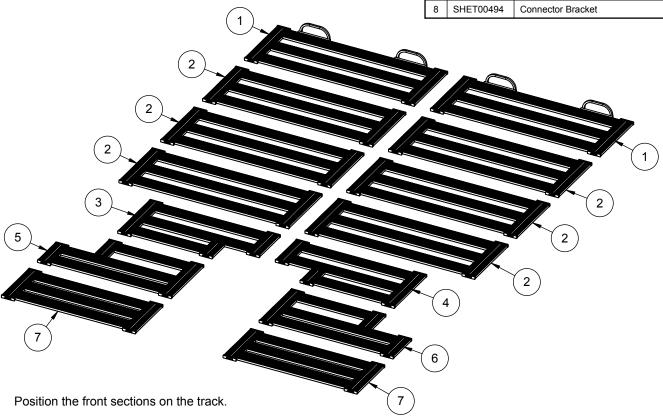

## 733665 - PIT PLATFORM CUSTOMER INSTRUCTIONS

|   | PART#     | DESCRIPTION                               | QTY |
|---|-----------|-------------------------------------------|-----|
| 1 | 73366510  | 733665 Back Section Assembly              | 2   |
| 2 | 73366520  | 733665 Middle Section Assembly            | 6   |
| 3 | 73366330  | 733663 Front Left Section Assembly        | 1   |
| 4 | 73366340  | 733663 Front Right Section Assembly       | 1   |
| 5 | 73366350  | 733663 Front Left Extension Assembly      | 1   |
| 6 | 73366360  | 733663 Front Right Extension Assembly     | 1   |
| 7 | 73366370  | 733663 Front Extension 2 Section Assembly | 2   |
| 8 | SHET00494 | Connector Bracket                         | 24  |