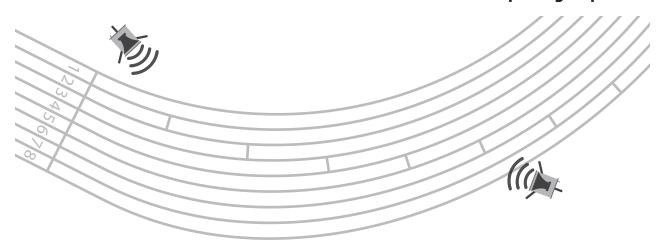

|
|       |          |                        |
|       | Ν        |                        |
| , ,   | ω        |                        |
|       | 4        |                        |
|       | Uī       |                        |
|       | 0        |                        |
|       | <b>\</b> |                        |



# **Layout guide of Wireless Starter System for 200M race**

### **Setup using 3 Speakers**



## **Setup using 2 Speakers**



### **Setup using 1 Speaker**





#### Layout guide of Wireless Starter System for 300M race

#### **Setup using 2 Speakers**



### **Setup using 2 Speakers**



## **Setup using 1 Speaker**







# **Layout guide of Wireless Starter System for 400M race**

## **Setup using 3 Speakers**



### **Setup using 2 Speakers**



## **Setup using 1 Speaker**