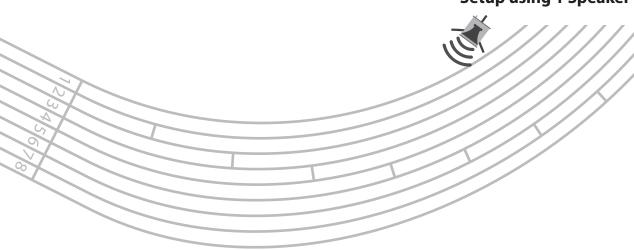

|                        |
|       | Ν        |                        |
| , ,   | ω        |                        |
|       | 4        |                        |
|       | Uī       |                        |
|       | 0        |                        |
|       | <b>\</b> |                        |



# **Layout guide of Wireless Starter System for 200M race**

### **Setup using 3 Speakers**



## **Setup using 2 Speakers**



### **Setup using 1 Speaker**





#### Layout guide of Wireless Starter System for 300M race

#### **Setup using 2 Speakers**



### **Setup using 2 Speakers**



## **Setup using 1 Speaker**







# **Layout guide of Wireless Starter System for 400M race**

## **Setup using 3 Speakers**



### **Setup using 2 Speakers**



## **Setup using 1 Speaker**