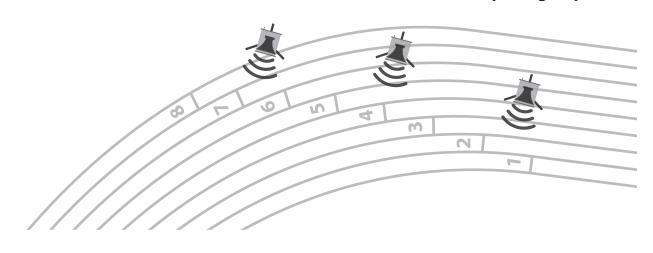

# **Layout guide of Wireless Starter System for 200M race**

### **Setup using 3 Speakers**