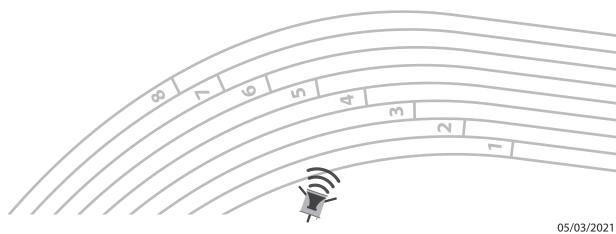

# **Layout guide of Wireless Starter System for 200M race**

### **Setup using 1 Speaker**