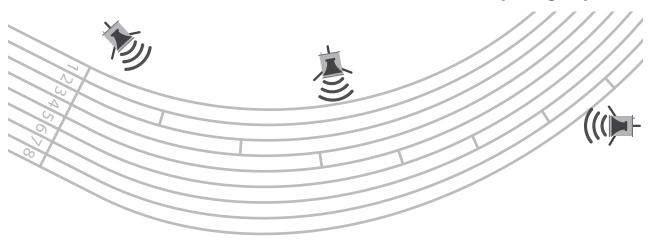

# **Layout guide of Wireless Starter System for 400M race**

## **Setup using 3 Speakers**