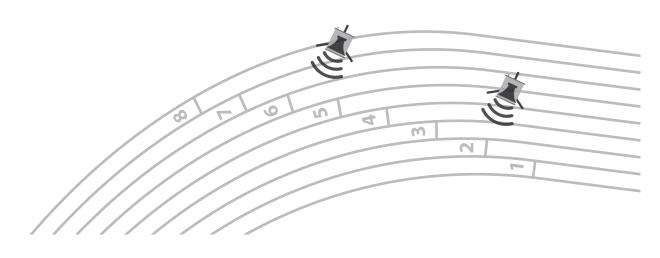

# **Layout guide of Wireless Starter System for 200M race**

## **Setup using 2 Speakers**