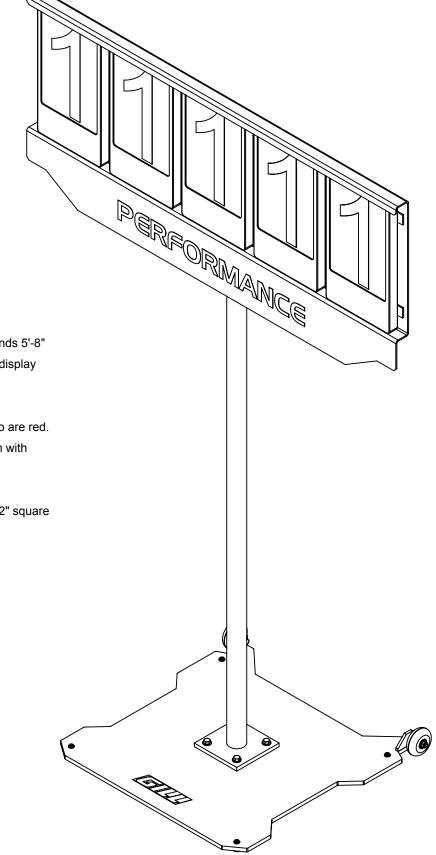

## 79200 - 5 DIGIT NATIONAL PERFORMANCE INDICATOR SPECIFICATIONS

The National Performance Indicator stands 5'-8" tall, with five large 9" numerals and the display rotates 360 for visibility.

Three of the numerals are black and two are red. Display frame and upright are aluminum with powder coat finish.

The 45lb powder coated steel base is 22" square with tip and roll wheels.

Parts:

BASE00149 - Base Assembly 79210 - Display Frame 79120 - Upright Post

▲ WARNING: This product can expose you to Titanium Dioxide, which is known to the State of California to cause cancer. For more information go to www.p65warnings.ca.gov.