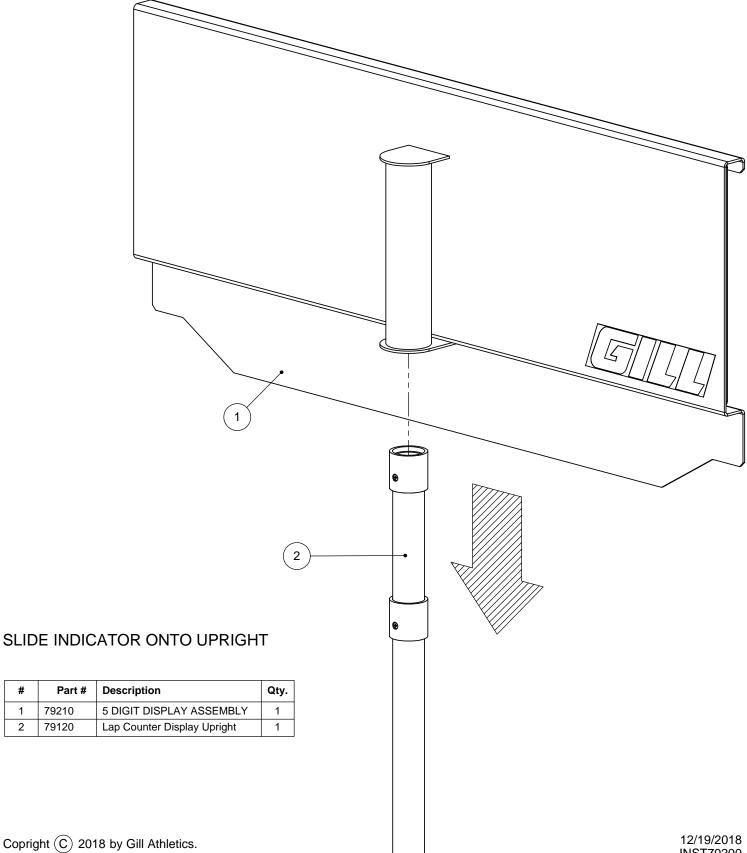

## ASSEMBLE UPRIGHT ONTO BASE AS SHOWN BELOW # Part # Description QTY. 2 79120 Lap Counter Display Upright 1 BASE00149 PERFORMANCE INDICATOR BASE ASSEMBLY 3 1 4 HDWE012440E0 HEX HEAD TAP BOLT; 5/16"-18 X 1-1/4"; ZINC; GRADE 5; FULL THREAD 4 5 HDWE050020E0 | FLAT WASHER; 5/16"; ZINC; USS 8 6 M1232 5/16"-18 Nylock Hex Nut 4 2 4 5 3 5 6 \_\_\_\_\_\_\_