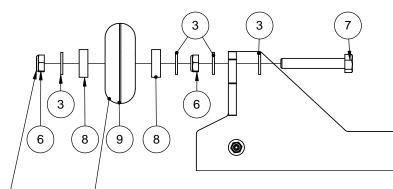

## ASSEMBLE BASE AS SHOWN BELOW

| #  | Part #       | Description                                    | Qty. |
|----|--------------|------------------------------------------------|------|
| 1  | BASE00148    | PERFORMANCE INDICATOR BASE WELDMENT; BLACK     | 1    |
| 2  | HDWE030790E0 | NYLOCK HEX NUT THIN- 6-32                      | 4    |
| 3  | HDWE050020E0 | FLAT WASHER; 5/16"; ZINC; USS                  | 8    |
| 4  | HDWE050130E0 | FLAT WASHER; #10; 1/4" ID X 1/2" OD; ZINC      | 4    |
| 5  | HDWE06274    | ROUND HEAD SCREW; #6-32 X 3/4"; PHIL DRIVE; SS | 4    |
| 6  | M1232        | 5/16"-18 Nylock Hex Nut                        | 4    |
| 7  | M2834        | 5/16"-18 x 2" Hex Bolt Full Thread             | 2    |
| 8  | M717B        | Ball Bearing                                   | 4    |
| 9  | M718         | 61 mm skate wheel                              | 2    |
| 10 | M726         | Black Rubber Foot                              | 4    |

WHEEL NEEDS TO SPIN FREELY. DO NOT THIGHTEN OUTSIDE NUT AGAINST WHEEL.

1

0

0

0

0

Copright  $\bigcirc$  2018 by Gill Athletics. All rights reserved.

12/19/2018 INST79200 Page 2 of 4

2

4

10

5

Ð

7