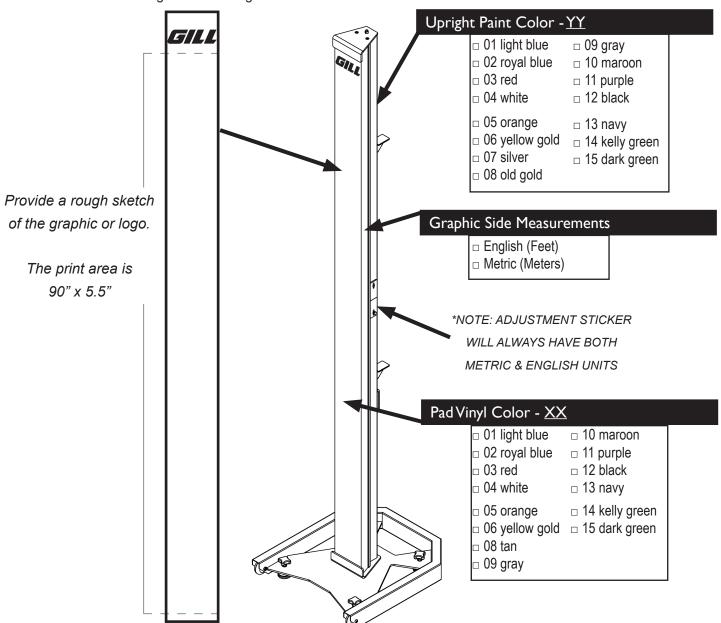

## High Jump Pad (740120 C XX YY SP) Graphic Worksheet

School Name:

Contact for design approval:

phone number:

email:

shipping address:

Worksheet and artwork for pads must be included with order. File types must be vector art such as: Adobe Illustrator (.AI) and .EPS. **Image files such as JPEG, TIFF, GIF, PNG and PDF are not acceptable.** For additional information, see Artwork Guidelines. Orders without proper documentation and art files will be put on hold until completed. All applicable products will include GILL logo and branding in the custom artwork.