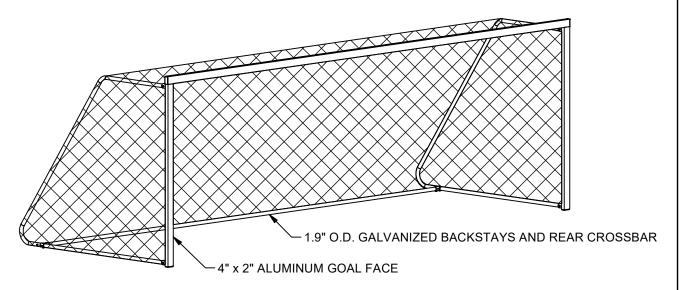

## **NOVA TEAM SQUARE FEATURES:** - OFFICIAL SIZE 8' HIGH x 24' WIDE

- SOCCER GOAL MEETS NFHS, NCAA AND FIFA SPECIFICATIONS
- GOAL FACE IS 2" x 4" EXTRUDED ALUMINUM CHANNEL W/ 1.9" O.D. GALVANIZED STEEL BACKSTAYS & REAR CROSSBAR
- UPRIGHTS AND CROSSBAR POWDER COATED WHITE
- EASY TRACK NET ATTACHMENT SYSTEM, WITH EXCLUSIVE FLUSH NET CLIPS
- REAR GROUND CROSSBAR AND STEEL BACKSTAYS IMPROVE STABILITY AND SAFETY
- SET OF 4 AUGER GROUND ANCHORS INCLUDED
- OFFICIAL WHITE SOCCER NETS INCLUDED
- MEETS ALL SAFETY REQUIREMENTS OF ASTM F2056 AND ASTM F2673, WHEN PROPERLY ANCHORED
- OPTIONAL WHEEL KIT (CSGWK)
- OPTIONAL ANCHORS:
  - IN-GROUND ANCHOR WELDMENTS (SGA-60)
  - SAND BAGS (SWB-451W / SWB-451)
  - WEIGHT ANCHOR (SGA-51)