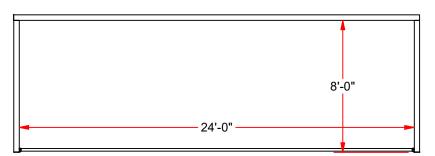

## **NOVA TEAM SQUARE FEATURES:** - OFFICIAL SIZE 8' HIGH x 24' WIDE

- SOCCER GOAL MEETS NFHS, NCAA AND FIFA SPECIFICATIONS
- GOAL FACE IS 2" x 4" EXTRUDED ALUMINUM CHANNEL W/ 1.9" O.D. GALVANIZED STEEL BACKSTAYS & REAR CROSSBAR
- UPRIGHTS AND CROSSBAR POWDER COATED WHITE
- EASY TRACK NET ATTACHMENT SYSTEM, WITH EXCLUSIVE FLUSH NET CLIPS
- REAR GROUND CROSSBAR AND STEEL BACKSTAYS IMPROVE STABILITY AND SAFETY
- SET OF 4 AUGER GROUND ANCHORS INCLUDED
- OFFICIAL WHITE SOCCER NETS INCLUDED
- MEETS ALL SAFETY REQUIREMENTS OF ASTM F2056 AND ASTM F2673, WHEN PROPERLY ANCHORED
- OPTIONAL WHEEL KIT (CSGWK)
- OPTIONAL ANCHORS:
  - IN-GROUND ANCHOR WELDMENTS (SGA-60)
  - SAND BAGS (SWB-451W / SWB-451)
  - WEIGHT ANCHOR (SGA-51)