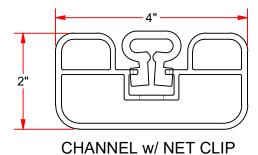

## **NOVA TEAM SQUARE FEATURES:** - OFFICIAL SIZE 8' HIGH x 24' WIDE

- SOCCER GOAL MEETS NFHS, NCAA AND FIFA SPECIFICATIONS
- GOAL FACE IS 2" x 4" EXTRUDED ALUMINUM CHANNEL W/ 1.9" O.D. GALVANIZED STEEL BACKSTAYS & REAR CROSSBAR
- UPRIGHTS AND CROSSBAR POWDER COATED WHITE
- EASY TRACK NET ATTACHMENT SYSTEM, WITH EXCLUSIVE FLUSH NET CLIPS
- REAR GROUND CROSSBAR AND STEEL BACKSTAYS IMPROVE STABILITY AND SAFETY
- SET OF 4 AUGER GROUND ANCHORS INCLUDED
- OFFICIAL WHITE SOCCER NETS INCLUDED
- MEETS ALL SAFETY REQUIREMENTS OF ASTM F2056 AND ASTM F2673, WHEN PROPERLY ANCHORED
- OPTIONAL WHEEL KIT (CSGWK)
- OPTIONAL ANCHORS:
  - IN-GROUND ANCHOR WELDMENTS (SGA-60)
  - SAND BAGS (SWB-451W / SWB-451)
  - WEIGHT ANCHOR (SGA-51)