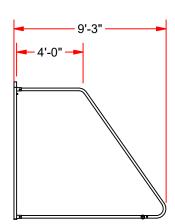

## **NOVA TEAM SQUARE FEATURES:** - OFFICIAL SIZE 8' HIGH x 24' WIDE

- SOCCER GOAL MEETS NFHS, NCAA AND FIFA SPECIFICATIONS
- GOAL FACE IS 2" x 4" EXTRUDED ALUMINUM CHANNEL W/ 1.9" O.D. GALVANIZED STEEL BACKSTAYS & REAR CROSSBAR
- UPRIGHTS AND CROSSBAR POWDER COATED WHITE
- EASY TRACK NET ATTACHMENT SYSTEM, WITH EXCLUSIVE FLUSH NET CLIPS
- REAR GROUND CROSSBAR AND STEEL BACKSTAYS IMPROVE STABILITY AND SAFETY
- SET OF 4 AUGER GROUND ANCHORS INCLUDED
- OFFICIAL WHITE SOCCER NETS INCLUDED
- MEETS ALL SAFETY REQUIREMENTS OF ASTM F2056 AND ASTM F2673, WHEN PROPERLY ANCHORED
- OPTIONAL WHEEL KIT (CSGWK)
- OPTIONAL ANCHORS:
  - IN-GROUND ANCHOR WELDMENTS (SGA-60)
  - SAND BAGS (SWB-451W / SWB-451)
  - WEIGHT ANCHOR (SGA-51)