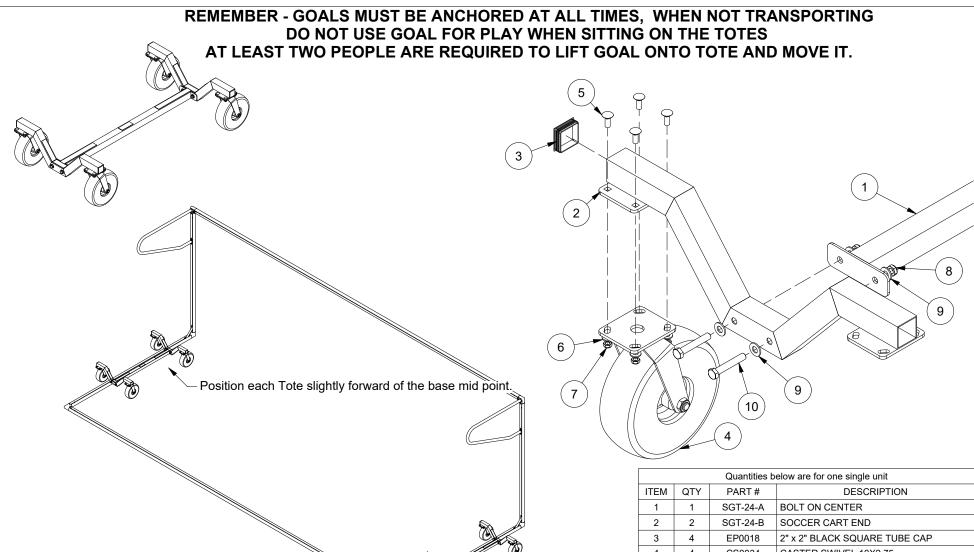

| Quantities below are for one single unit |      |     |          | elow are for one single unit           |
|------------------------------------------|------|-----|----------|----------------------------------------|
| I                                        | ITEM | QTY | PART#    | DESCRIPTION                            |
|                                          | 1    | 1   | SGT-24-A | BOLT ON CENTER                         |
|                                          | 2    | 2   | SGT-24-B | SOCCER CART END                        |
|                                          | 3    | 4   | EP0018   | 2" x 2" BLACK SQUARE TUBE CAP          |
|                                          | 4    | 4   | CS0034   | CASTER SWIVEL 10X2.75                  |
|                                          | 5    | 16  | HB5013   | 3/8-16 x 1 CARRIAGE BOLT-ZP            |
|                                          | 6    | 16  | HW2047   | 3/8 SAE WASHER-ZP-GrNC                 |
|                                          | 7    | 16  | HN1230   | 3/8-16 UNC-Thin Nylon Lock Nut-ZP-GrNC |
|                                          | 8    | 4   | HN268    | 1/2-13 UNC-Thin Nylon Lock Nut-ZP-GrNC |
|                                          | 9    | 8   | HW2044   | 1/2 SAE WASHER-ZP-GrNC                 |
|                                          | 10   | 4   | HS5160   | 1/2-13 x 3 HEX CAP SCREW-ZP-Gr5        |
|                                          |      |     |          |                                        |