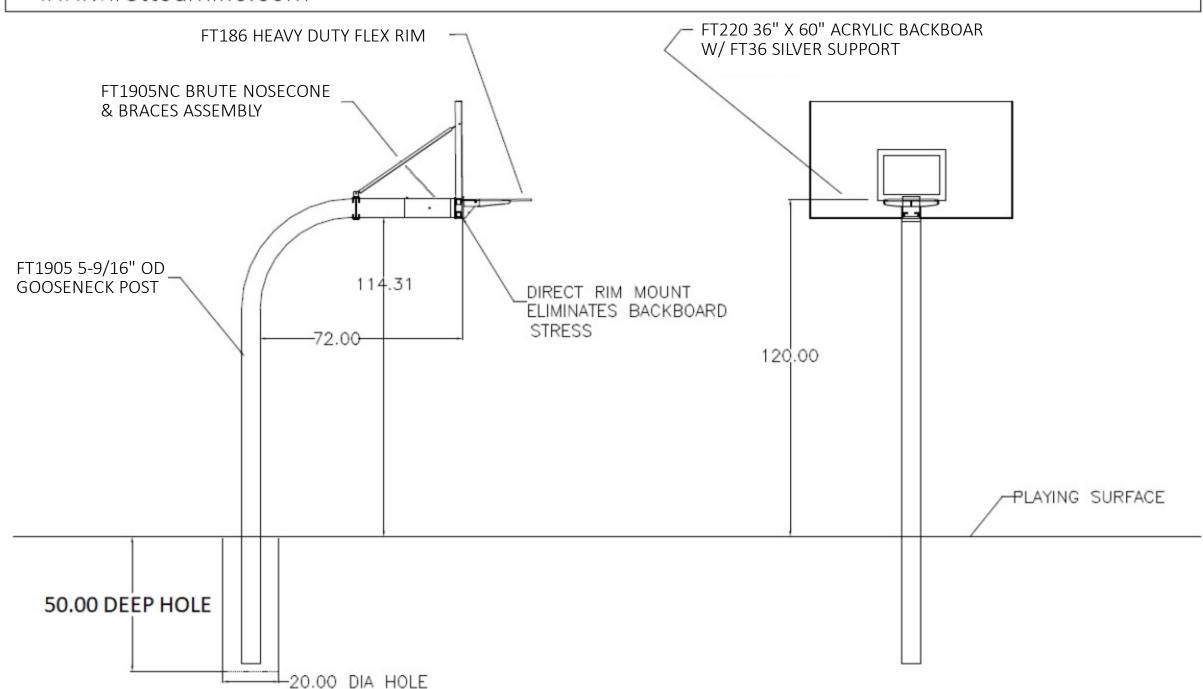

## Brute Select Basketball System

- 1. **VERTICAL POLE** Vertical post shall be constructed of 5 9/16" O.D. Schedule 40 galvanized tubing. Design shall allow for a 48" bury into the ground and a 72" setback from post to backboard. Backboard attachment shall be telescoping to allow up to 78" extension if desired. Two 1" round tubular braces shall support the top corners of the backboard and connect directly to the pole. The pole shall be designed so that the rim mounts directly through the backboard into the horizontal extension to eliminate backboard stress during play. Pole systems where rim mounts to backboard only are not considered equal.
- 2. **H-FRAME STRUCTURE** An H-Frame shall be provided with wall structure. The h-Frame shall be constructed of 1 ½" square x 11 gauge tubing. H-Frame shall be 36" tall and provide mounting slots for industry standard 20"x35" mounting. H-Frame shall also include a faceplate no less than 3/16" thick, that allows for rim bolts to pass through backboard and into H-Frame to eliminate risk of backboard breakage when added weight is applied to the rim.
- 3. **BACKBOARD** Backboard shall be 36"x 60" rectangular acrylic (1/2" thick). Backboard shall be framed with a 1/8" thick anodized aluminum framework. Board shall have bright white 2" boarder and official shooters square screened on the backside to eliminate wear.
- 4. **RIM** Standard rim shall be of a flexible type so as to absorb the stress of player contact. Spring action shall be provided by a heavy duty compression wire spring. A steel coverplate must enclose entire internal mechanism. All structural components shall be built of no less than 3/16" steel. Rim shall be of institutional quality with an official 5/8"diameter high strength steel ring supported by a 3/16" brace supporting 60% of the ring. Rim shall be punched to mount either a 3"x 4" or 5"x 5" hole pattern. Orange powdercoated finish.
- 5. **WARRANTY** Pole, backboard, and standard rim shall carry a Lifetime Unconditional Warranty. Entire system weight shall be approximately 454#.