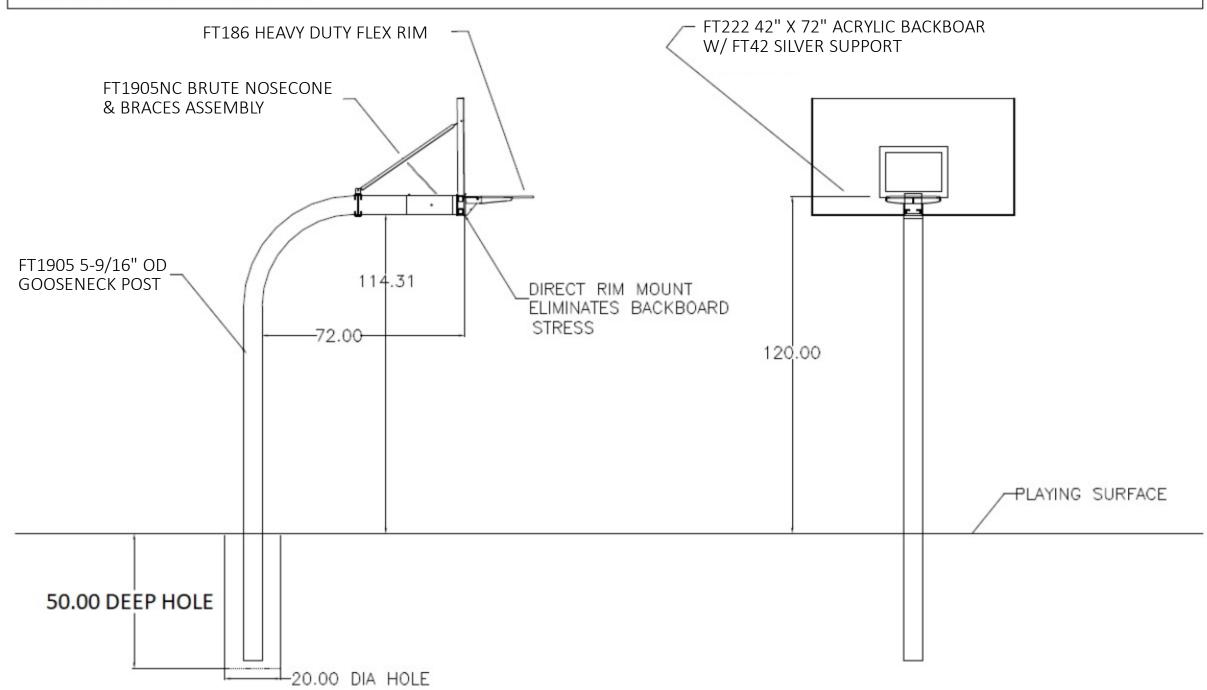

## Brute Supreme Basketball System

- 1. **VERTICAL POLE** Vertical post shall be constructed of 5 9/16" O.D. Schedule 40 galvanized tubing. Design shall allow for a 48" bury into the ground and a 72" setback from post to backboard. Backboard attachment shall be telescoping to allow up to 78" extension if desired. Two 1" round tubular braces shall support the top corners of the backboard and connect directly to the pole. The pole shall be designed so that the rim mounts directly through the backboard into the horizontal extension to eliminate backboard stress during play. Pole systems where rim mounts to backboard only are not considered equal.
- 2. **H-FRAME STRUCTURE** An H-Frame shall be provided with wall structure. The h-Frame shall be constructed of 1 ½" square x 11 gauge tubing. H-Frame shall be 42" tall and provide mounting slots for industry standard 20"x35" mounting. H-Frame shall also include a faceplate no less than 3/16" thick, that allows for rim bolts to pass through backboard and into H-Frame to eliminate risk of backboard breakage when added weight is applied to the rim.
- 3. **BACKBOARD** Backboard shall be 42"x 72" rectangular 1/2" thick clear acrylic framed in a competition grade anodized aluminum framework. Backboard shall have bright white 2" boarder and official size shooters square screen-printed on backside to eliminate wear.
- 4. **RIM** Standard rim shall be of a flexible type so as to absorb the stress of player contact. Spring action shall be provided by a heavy duty compression wire spring. A steel coverplate must enclose entire internal mechanism. All structural components shall be built of no less than 3/16" steel. Rim shall be of institutional quality with an official 5/8"diameter high strength steel ring supported by a 3/16" brace supporting 60% of the ring. Rim shall be punched to mount either a 3"x 4" or 5"x 5" hole pattern. Orange powdercoated finish.
- 5. **WARRANTY** Pole, backboard, and standard rim shall carry a Lifetime Unconditional Warranty. Entire system weight shall be approximately 495#.

## BRUTE SUPREME PRODUCT SUBMITTAL