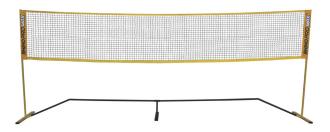

## 14' RHINO Pro Max Port-A-Net Set

PA14SET

## **Features:**

- Set up for full size courts
- 30"H Net
- Durable powder-coated steel frame
- Fits easily into a nylon storage bag
- Assembled full size 14"W x 61"H
- Durable nylon carry bag measures 35.5"L x 6"D

## **Instructions**

The Champion Sports RHINO Pro Max Port-A-Net is a 14'W smaller size court net that can be set up wherever and whenever you need it.

- 1. Assemble the tension bar pieces in order from 0 through 3 to build one side of the bottom support bar. Repeat to build the other side of the bottom support bar.
- 2. Connect parts 4 through 7 in order to build the center of the bottom support bar.
- 3. Connect parts 3 to the side configurations in step 1.
- 4. Slide the net sleeves onto the posts.