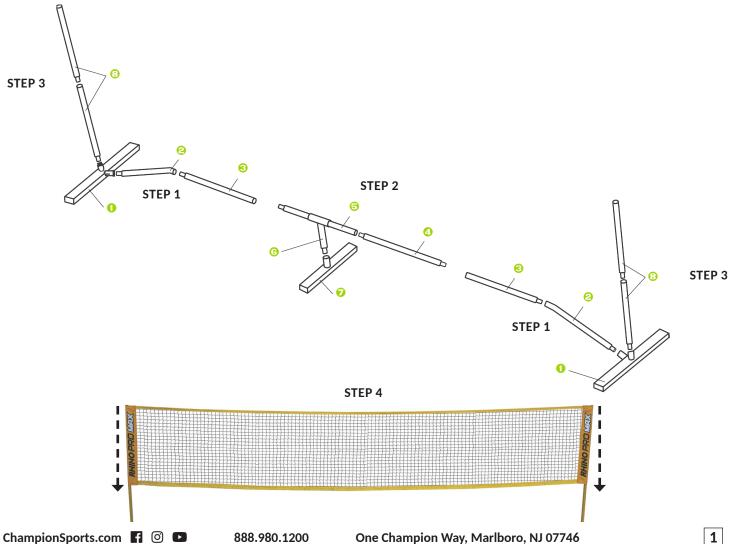

## **Instructions**

The Champion Sports RHINO Pro Max Port-A-Net is a 14'W smaller size court net that can be set up wherever and whenever you need it.

- 1. Assemble the tension bar pieces in order from 0 through 3 to build one side of the bottom support bar. Repeat to build the other side of the bottom support bar.
- 2. Connect parts 4 through 7 in order to build the center of the bottom support bar.
- 3. Connect parts 3 to the side configurations in step 1.
- 4. Slide the net sleeves onto the posts.