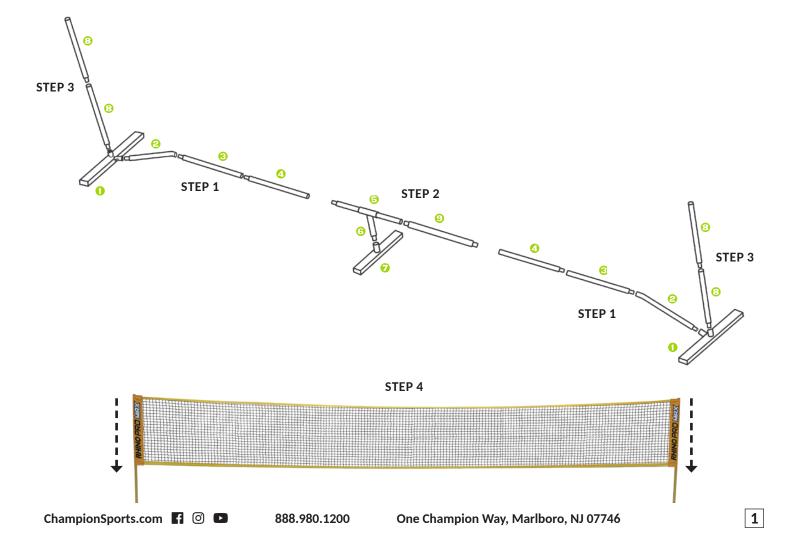

## Instructions

## The Champion Sports RHINO Pro Max Port-A-Net is a 20'W regulation portable net system that can be set up wherever and whenever you need it.

- 1. Assemble the tension bar pieces in order from **0** through **0** to build one side of the bottom support bar. Repeat to build the other side of the bottom support bar.
- 2. Connect parts <sup>(5)</sup> through <sup>(2)</sup> in order to build the center of the bottom support bar.
- 3. Connect parts <sup>(3)</sup> to the side configurations in step 1.
- 4. Slide the net sleeves onto the posts.